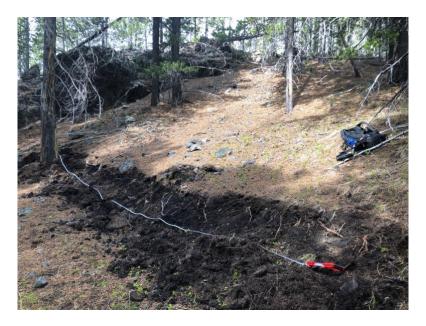

Road construction works have already exposed additional, thick, shallow coal seams. Our geological survey team has also identified a number of further outcropping coal sites around Elan South. These findings provide further confidence in the targeting of the 2019 exploration program at Elan South. This program is targeted at significant further growth in resource estimates, and progressive upgrading of resource estimate classifications, at Elan South.

Figure 1: Coal exposed at road cutting Elan South, June 2019

Figure 2: Coal seam outcrop discovered during field survey at Elan South, June 2019

Figure 3: Coal seam outcrop discovered during field survey at Elan South, May 2019