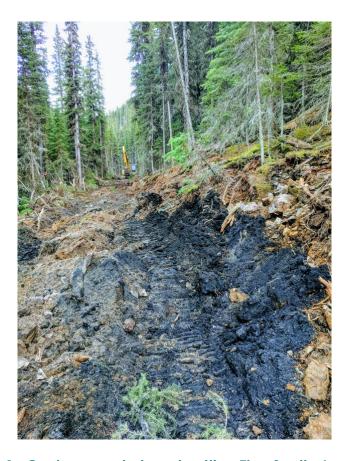

Road construction works have already exposed additional, thick, shallow coal seams. Our geological survey team has also identified a number of further outcropping coal sites around Elan South. These findings provide further confidence in the targeting of the 2019 exploration program at Elan South. This program is targeted at significant further growth in resource estimates, and progressive upgrading of resource estimate classifications, at Elan South.

Figure 1: Coal exposed at road cutting Elan South, June 2019

Figure 2: Coal seam outcrop discovered during field survey at Elan South, June 2019

Figure 3: Coal seam outcrop discovered during field survey at Elan South, May 2019