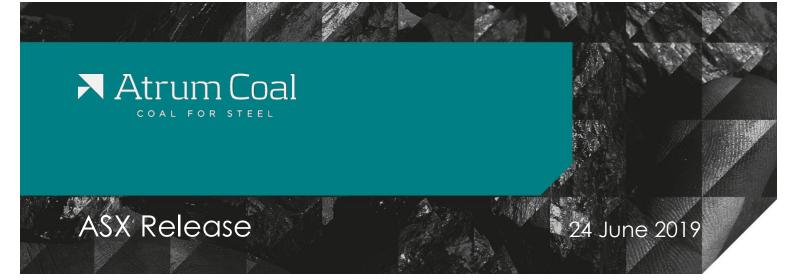

Road construction works have already exposed additional, thick, shallow coal seams. Our geological survey team has also identified a number of further outcropping coal sites around Elan South. These findings provide further confidence in the targeting of the 2019 exploration program at Elan South. This program is targeted at significant further growth in resource estimates, and progressive upgrading of resource estimate classifications, at Elan South.

Figure 1: Coal exposed at road cutting Elan South, June 2019

Figure 2: Coal seam outcrop discovered during field survey at Elan South, June 2019

Figure 3: Coal seam outcrop discovered during field survey at Elan South, May 2019