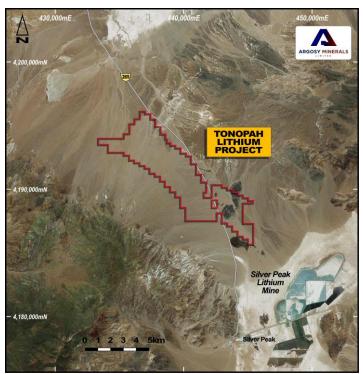

### Tonopah Lithium Project – Nevada, USA (100% interest)

Argosy acquired a 100% interest in the tenements comprising the Tonopah Lithium Project ("**TLP**"), located in Nevada, USA. The project provides a relatively very cheap and low-risk opportunity to take an early stage lithium brine project and apply the Argosy strategy – as demonstrated at our Rincon Lithium Project, to similarly advance TLP. The project is located in one of the world's most favourable and stable mining jurisdictions and home to the USA's burgeoning electric vehicle industry, with well-developed infrastructure and a skilled local workforce.

Argosy will proceed to formulate the most effective development strategy and work programme for the Project.

Figure 6. Location of the Tonopah Lithium Project (relative to Silver Peak Lithium Mine)