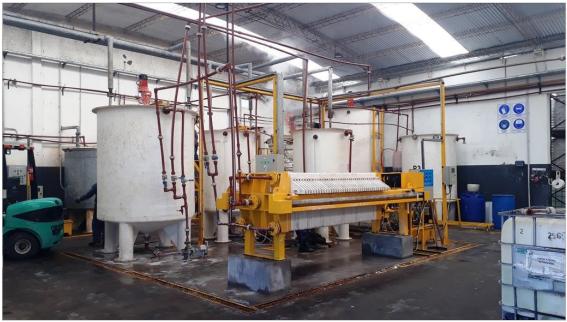

Figure 1. Rincon Lithium Project - Pilot Plant Lithium Carbonate Production Operations

A summary of works conducted during the Quarter is noted below.

2,000tpa Commercial Project Development Works & Notification of Approvals/Permits

### Lithium Carbonate Production Operations & Product Shipment

The Company continued lithium carbonate production operations from the Company's industrial scale pilot plant utilising the Company's proprietary and exclusive successful chemical process to produce ≥99.5% lithium carbonate product. The production operations comprise the processing of concentrated lithium brine, sourced from the operational evaporation ponds at the Company's project site, using the industrial scale pilot plant.

The Company focussed initial processing operations to target production of high quality LCE, with results reaching up to 99.8% Li<sub>2</sub>CO<sub>3</sub> content. Current ongoing production operations are achieving consistent high quality lithium carbonate product with very low impurity levels, including no detected iron or related materials, which are the main impurities battery quality cathode manufacturers are concerned with. The Company believes the current product