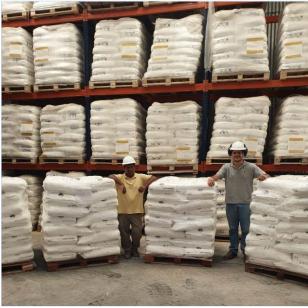

Figures 2-3. Rincon Lithium Project – Pilot Plant Lithium Carbonate Production Operations

The Company advised it is currently scheduling a preliminary trial cargo comprising ~5 tonnes of high-quality lithium carbonate produced from the industrial scale pilot plant operations for shipment during Q1, 2020 and delivering into the Sales Agreement.

With the industrial scale pilot plant having successfully proven the chemical process, the Company's strategy for the pilot plant operation is prioritising production of high quality Li<sub>2</sub>CO<sub>3</sub> product and tailoring of product specification in conjunction with end users for potential off-take arrangements, thus maximising our distinct advantage (from our junior peers) in our ability to produce high quality ≥99.5% lithium carbonate product from our pilot operation.

The industrial scale pilot plant has delivered on its original goal and still retains potential upside. It allows Argosy to utilise the industrial scale pilot plant for small-scale lithium carbonate production with product sales agreed with a major international conglomerate, whilst reinforcing the long-standing customer relationship for future larger product sales and off-take arrangements from the planned commercial scale production operations and future potential commercial associations.