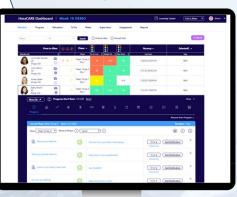

### Care Manager Dashboard – Week 18 / Day 0

| leraCARE Dashboar                                                                               | rd   Week                                                          | 18 DEMO                               |                   |                                                              |             |      | 0                          | Learnin | g Center               | Find a Mom 9                            |
|-------------------------------------------------------------------------------------------------|--------------------------------------------------------------------|---------------------------------------|-------------------|--------------------------------------------------------------|-------------|------|----------------------------|---------|------------------------|-----------------------------------------|
| mbers Program                                                                                   | Discussion                                                         | To Do N                               | otes S            | upervisors                                                   | Engagement  | Rep  | orts                       |         |                        |                                         |
| lame                                                                                            |                                                                    | * Search                              | Critica           | nl value 🗍 U                                                 | inread chat |      |                            |         |                        | tí Add all                              |
| Press to                                                                                        |                                                                    | -                                     |                   |                                                              |             |      | ecency +                   |         | Sel                    | lected0 👻                               |
| Immeter (4)<br>mom-test hercare<br>25<br>Phase 5/8                                              | ©<br>⊙ <sup>©</sup>                                                | Phase<br>Week 18 day<br>Day 1         |                   | 0 Weiger Or0<br>-54.9                                        | 145         |      | (20 23:05 PM               |         |                        | Taga<br>N/A                             |
| mom demo<br>20<br>Phase: 5/8                                                                    | (Q)<br>(C)                                                         | Week 18 day<br>Day 1                  | <sup>3</sup> 29   | •                                                            | 164         | 1/21 | /20 00:42 AM               |         |                        | N/A                                     |
| Ariela Laden<br>Phase: 3/8                                                                      | <b>Q</b><br>0                                                      | P Week 18 day<br>Day 1                | (1 67             |                                                              | N/A         | 1/20 | /20 18:09 PM               |         |                        | N/A                                     |
| Kathy Bloom<br>30<br>Phase: 2/8                                                                 | ର<br>୦                                                             | P Week 18 day<br>Day 1                | <sup>70</sup> 100 | 5.29                                                         | 146         | 1/21 | /20 13:06 PM               |         |                        | N/A                                     |
|                                                                                                 |                                                                    |                                       |                   |                                                              |             |      |                            |         |                        |                                         |
| Mom File 🔎 🛈                                                                                    | Program Start I                                                    | Date: 1/21/20 R                       | leset             |                                                              |             |      |                            |         |                        | Close ×                                 |
| illi<br>Program                                                                                 | ) Program Start I                                                  | Date: 1/21/20 <u>R</u><br>≣           | 8                 | 8                                                            | 5 0         | ٥    |                            |         |                        | Close ×                                 |
| ے                                                                                               |                                                                    |                                       |                   | <b>n</b> 8                                                   | 5 0         | ٦    | Ø                          | o       |                        |                                         |
| ے                                                                                               | ~ 4                                                                | E                                     | θ                 |                                                              | 6 0         | Ō    | Ø                          |         | Remove fro             | m Program X<br>sec 1 Day                |
| Program                                                                                         | ,                                                                  | 1/2020                                | θ                 | • •                                                          |             | o    | Ø                          |         | Remove fro             | E)<br>m Program X                       |
| Carrent Phase: Week                                                                             | , -* 🗘<br>18 day 0 Skart: 1/2<br>0 • Move to Phi                   | 1/2020                                | Ð                 |                                                              |             |      | C<br>Once •<br>Schedue Tau |         | Remove fro             | m Program X<br>sec 1 Day                |
| Carrent Plane: Week                                                                             | 7 Q                                                                |                                       | Discover how      | 0                                                            | veloping    | ē    | Once •                     |         | Remove fro<br>Duratio  | m Program X<br>ac 1 Day                 |
| Program      Gravent Plaint Work      View: View: 18 day:      Werk: 18 day:      Wiccome to Wa | مر<br>18 day 0 Skart: 1/2<br>0 • Move to Phu<br>tesk: 18<br>tamins | E<br>1/2020<br>See: (*) <u>Select</u> | Discover how      | <ul> <li>your baby is de</li> <li>your supplement</li> </ul> | veloping    |      | Once •<br>Schedule Tar     |         | Remove fro<br>Duration | E<br>m Rogram X<br>mc10ay<br>⊕ (1)<br>X |

Task adherence

# Supplements adherence

Fetal heart rate measurement report

Full Activity log