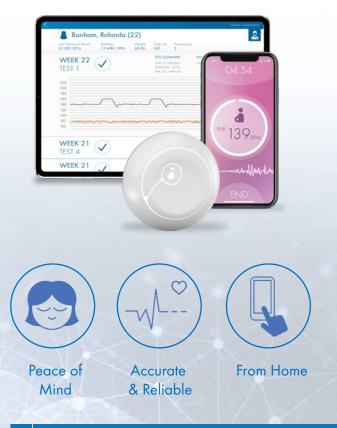

# HeraBEAT - Revolutionising Monitoring

#### The smart fetal heart rate monitors

- Multi-sensor, medical grade fetal heart rate monitoring at home.
- Clinical proven and approved by regulatory bodies including:
  - US FDA 510(K) for professional use
  - Medical CE by BSI and ISO13485 (Europe)
  - TGA (Australia)
  - MOH (India)
  - AMAR (Israel)
- Building a strong, professional global distribution with best in class partners.