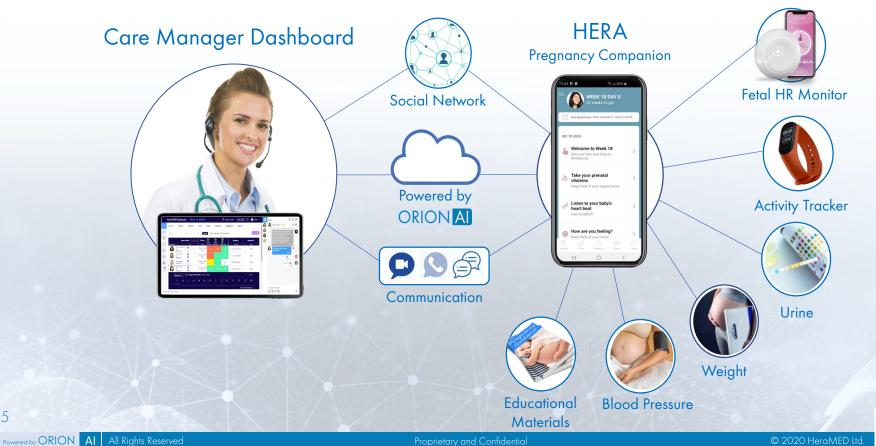

## Care Manager Dashboard

A professional dashboard enabling real-time data driven decision support providing connected care and secured communication channels

### Key Features

Tracking of Usage/ adherence

Alerts and notifications

Personalized patient management

Monitoring of remote measurements

Synchronic and a-Synchronic Communication

**Protocols and Guidelines** 

#### Care Manager Dashboard

Powered by ORION AI All Rights Reserved