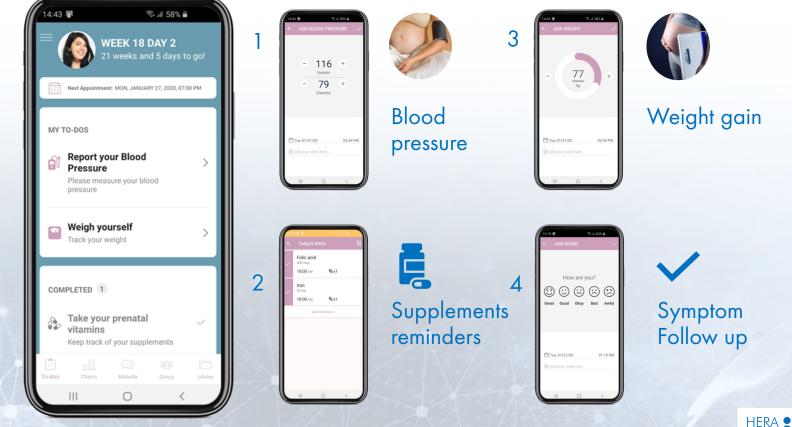

### Mom Companion App – Week 18 / Day 2

#### Additional tasks

 Prenatal vitamins

•

16

Symptom follow up question

Powered by ORION AI All Rights Reserved

© 2020 HeraMED Ltd

MED **d** 