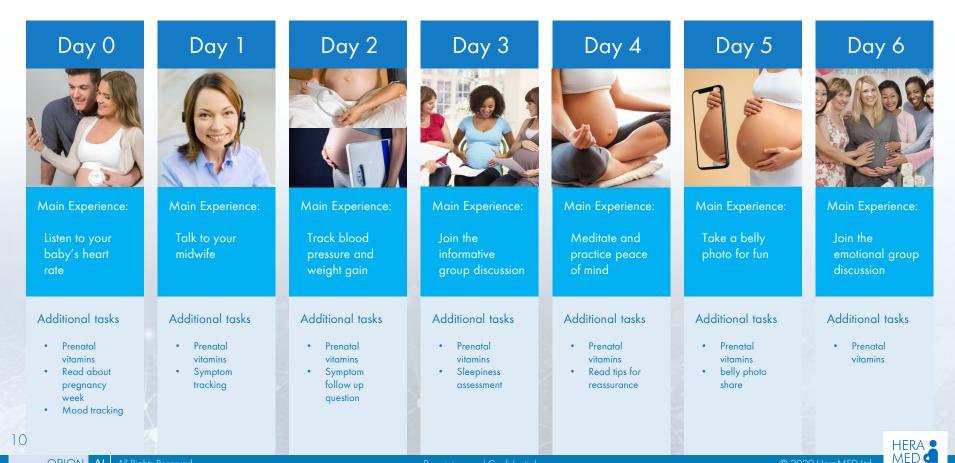

### A sample week journey with HeraCARE

Powered by ORION AI

© 2020 HeraMED Ltd

### Mom Companion App – Week 18 / Day 0

Day 0

Main Experience:

Listen to your baby's heart

#### Additional tasks

- Prenatal • vitamins
- Read about pregnancy week
- Mood tracking

### Mom Companion App – Week 18 / Day 1

Main Experience:

Talk to your midwife

#### Additional tasks

- Prenatal vitamins
- Symptom tracking

### Mom Companion App – Week 18 / Day 2

#### Additional tasks

 Prenatal vitamins

•

16

Symptom follow up question

Powered by ORION AI All Rights Reserved

© 2020 HeraMED Ltd

MED **d** 