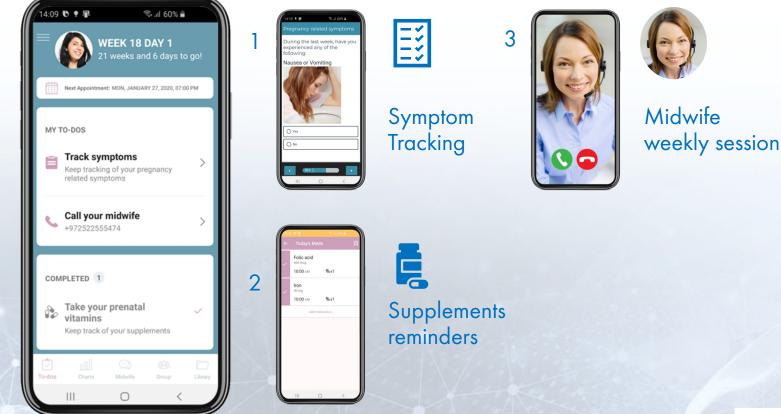

### Mom Companion App – Week 18 / Day 1

Main Experience:

Talk to your midwife

#### Additional tasks

- Prenatal vitamins
- Symptom tracking

### Care Manager Dashboard – Week 18 / Day 1

| <complex-block></complex-block>                                                                                                                                                                                                                                                                                                                                                                                                                                                                                                                                                                                                                                                                                                                                                                                                                                                                                                                                                                                                                                                                                                                                                                                                                                                                                                                                                                                                                                                                                                                                                                                                                                                                                                                                                                                                                                                                                                                                                                                                                                                                               | 0             | HeraCARE Dashboard   Week 18 DEMO<br>Members Program Discusion To Do Notes Supervisors Engageme                                      | 🗍 Learning Center 🛛 Find a Man 🍳 🕼                | 6 🖗 Mom Demo 😗 🕓 🗩                                             | Nausea or Vomiting                                                | Test your nausea and vom             |
|---------------------------------------------------------------------------------------------------------------------------------------------------------------------------------------------------------------------------------------------------------------------------------------------------------------------------------------------------------------------------------------------------------------------------------------------------------------------------------------------------------------------------------------------------------------------------------------------------------------------------------------------------------------------------------------------------------------------------------------------------------------------------------------------------------------------------------------------------------------------------------------------------------------------------------------------------------------------------------------------------------------------------------------------------------------------------------------------------------------------------------------------------------------------------------------------------------------------------------------------------------------------------------------------------------------------------------------------------------------------------------------------------------------------------------------------------------------------------------------------------------------------------------------------------------------------------------------------------------------------------------------------------------------------------------------------------------------------------------------------------------------------------------------------------------------------------------------------------------------------------------------------------------------------------------------------------------------------------------------------------------------------------------------------------------------------------------------------------------------|---------------|--------------------------------------------------------------------------------------------------------------------------------------|---------------------------------------------------|----------------------------------------------------------------|-------------------------------------------------------------------|--------------------------------------|
| <complex-block></complex-block>                                                                                                                                                                                                                                                                                                                                                                                                                                                                                                                                                                                                                                                                                                                                                                                                                                                                                                                                                                                                                                                                                                                                                                                                                                                                                                                                                                                                                                                                                                                                                                                                                                                                                                                                                                                                                                                                                                                                                                                                                                                                               |               | Name All * Stoch Critical value Unread chat                                                                                          | tí add all                                        | questions, please contact your<br>Supervisor or administrator. |                                                                   |                                      |
|                                                                                                                                                                                                                                                                                                                                                                                                                                                                                                                                                                                                                                                                                                                                                                                                                                                                                                                                                                                                                                                                                                                                                                                                                                                                                                                                                                                                                                                                                                                                                                                                                                                                                                                                                                                                                                                                                                                                                                                                                                                                                                               |               |                                                                                                                                      |                                                   | minutes?                                                       |                                                                   |                                      |
| <complex-block></complex-block>                                                                                                                                                                                                                                                                                                                                                                                                                                                                                                                                                                                                                                                                                                                                                                                                                                                                                                                                                                                                                                                                                                                                                                                                                                                                                                                                                                                                                                                                                                                                                                                                                                                                                                                                                                                                                                                                                                                                                                                                                                                                               |               | mom-test hercare                                                                                                                     |                                                   |                                                                |                                                                   | Coping with morning sick             |
| <complex-block></complex-block>                                                                                                                                                                                                                                                                                                                                                                                                                                                                                                                                                                                                                                                                                                                                                                                                                                                                                                                                                                                                                                                                                                                                                                                                                                                                                                                                                                                                                                                                                                                                                                                                                                                                                                                                                                                                                                                                                                                                                                                                                                                                               |               | mom demo<br>20<br>Phase 4/8         Q2<br>⊙         Q4         P         Week 18 day 2<br>Dey 1         xs         10.35         N/A | 1/27/20 17:01 PM N/A                              | you as soon as I am available                                  | An                                                                |                                      |
|                                                                                                                                                                                                                                                                                                                                                                                                                                                                                                                                                                                                                                                                                                                                                                                                                                                                                                                                                                                                                                                                                                                                                                                                                                                                                                                                                                                                                                                                                                                                                                                                                                                                                                                                                                                                                                                                                                                                                                                                                                                                                                               | (III)<br>(19) |                                                                                                                                      |                                                   |                                                                |                                                                   |                                      |
| <complex-block></complex-block>                                                                                                                                                                                                                                                                                                                                                                                                                                                                                                                                                                                                                                                                                                                                                                                                                                                                                                                                                                                                                                                                                                                                                                                                                                                                                                                                                                                                                                                                                                                                                                                                                                                                                                                                                                                                                                                                                                                                                                                                                                                                               |               | Program                                                                                                                              |                                                   | Missed call from Arielcare<br>1044 pm                          | Symptom alerts                                                    | Conditional tasking                  |
| <complex-block></complex-block>                                                                                                                                                                                                                                                                                                                                                                                                                                                                                                                                                                                                                                                                                                                                                                                                                                                                                                                                                                                                                                                                                                                                                                                                                                                                                                                                                                                                                                                                                                                                                                                                                                                                                                                                                                                                                                                                                                                                                                                                                                                                               |               | Current Phase: Week 16 day 2 Start: 1/29/2020                                                                                        | Duration: 1 Day Latest batch: Nausea and Vomiting | l tried calling you - can you call me                          | , ,                                                               |                                      |
| <complex-block></complex-block>                                                                                                                                                                                                                                                                                                                                                                                                                                                                                                                                                                                                                                                                                                                                                                                                                                                                                                                                                                                                                                                                                                                                                                                                                                                                                                                                                                                                                                                                                                                                                                                                                                                                                                                                                                                                                                                                                                                                                                                                                                                                               |               | View: Week 18 day 1 • Move to Phase: ( Select • )                                                                                    | • ÷ ©                                             |                                                                |                                                                   |                                      |
| Image: space gen menning skows: Image: space gen mennis skows: Image: space gen menning sk                                                                                                                                                                                                                                                                                                                                                                                                                                                    |               | test your nausea and vomiting severity Nausea and vomiting severity assessment                                                       | Once v (Add Notification)                         | 10.43 pm                                                       |                                                                   |                                      |
| We pur prederik iklamis (i) Note tax dry our specienets     Image: Corporation (internation (interation (internation (internation (internati                               |               | Coping with marring sideness 🙂 By Mayo Clinic                                                                                        | Cros - Add Notification                           | I feel boot tonight<br>1500 per                                |                                                                   |                                      |
| image: construction                                                                                                                                                                                                                                                                                                                                                                                                                                                                                                                                                                                                                                                                                                                                                                                                                                                                                                                                               |               | Take your prenatal vitamins (0) Kaop track of your supplements                                                                       | Daily - Add Notification                          |                                                                | 1. Current gestational week                                       | back?                                |
|                                                                                                                                                                                                                                                                                                                                                                                                                                                                                                                                                                                                                                                                                                                                                                                                                                                                                                                                                                                                                                                                                                                                                                                                                                                                                                                                                                                                                                                                                                                                                                                                                                                                                                                                                                                                                                                                                                                                                                                                                                                                                                               |               |                                                                                                                                      |                                                   |                                                                | 1                                                                 |                                      |
| important control (international)       important control (international)         important control (interna                                                                                                                                                                                                                                                                                                                                                                                                                                                                                                                                                                                                                                  |               | By Mayo Clinic                                                                                                                       | Onco - Add Notification                           | Weight: 58 kilos<br>1244 cm                                    |                                                                   | 10:49 pm                             |
| Image: State of the state o |               | Take your prenatal vitamins (0) Keep track of your supplements                                                                       | Daily - Add Notification                          | Missed call from Ariekare                                      |                                                                   | I am worried about my baby III.01 pm |
| Catyour mediante +17252253474 Court (Mit Mathematicante)                                                                                                                                                                                                                                                                                                                                                                                                                                                                                                                                                                                                                                                                                                                                                                                                                                                                                                                                                                                                                                                                                                                                                                                                                                                                                                                                                                                                                                                                                                                                                                                                                                                                                                                                                                                                                                                                                                                                                                                                                                                      |               | Track symptoms CO Keep tracking of your pregnancy related symp                                                                       | ctoms Chick - Add Notification                    |                                                                | Anow well are you esting? Are you experiencing any esting-related | I feel bad tonight<br>11:08 pm       |
| Type your measure                                                                                                                                                                                                                                                                                                                                                                                                                                                                                                                                                                                                                                                                                                                                                                                                                                                                                                                                                                                                                                                                                                                                                                                                                                                                                                                                                                                                                                                                                                                                                                                                                                                                                                                                                                                                                                                                                                                                                                                                                                                                                             |               | Call your midwife +972522555474                                                                                                      | Once - Add Notification                           | 1122 em                                                        | V/· · ·                                                           | <u> </u>                             |
|                                                                                                                                                                                                                                                                                                                                                                                                                                                                                                                                                                                                                                                                                                                                                                                                                                                                                                                                                                                                                                                                                                                                                                                                                                                                                                                                                                                                                                                                                                                                                                                                                                                                                                                                                                                                                                                                                                                                                                                                                                                                                                               |               |                                                                                                                                      |                                                   |                                                                | Virtual visit                                                     | Communication                        |
|                                                                                                                                                                                                                                                                                                                                                                                                                                                                                                                                                                                                                                                                                                                                                                                                                                                                                                                                                                                                                                                                                                                                                                                                                                                                                                                                                                                                                                                                                                                                                                                                                                                                                                                                                                                                                                                                                                                                                                                                                                                                                                               |               | © 2020 HeraMSD. All rights reserved.                                                                                                 |                                                   | Type your message                                              | documentation                                                     | sentiment analysis                   |

Powered by ORION AI All Rights Reserved

15

Proprietary and Confidential

© 2020 HeraMED Ltd.