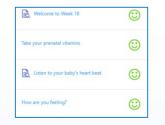

### Mom Companion App – Week 18 / Day 0

Day 0

Main Experience:

Listen to your baby's heart

#### Additional tasks

- Prenatal • vitamins
- Read about pregnancy week
- Mood tracking