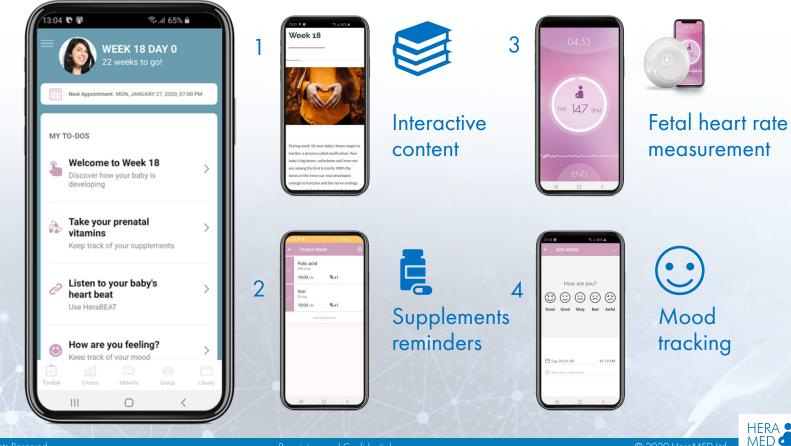

### Mom Companion App – Week 18 / Day 0

Day 0

Main Experience:

Listen to your baby's heart

#### Additional tasks

- Prenatal • vitamins
- Read about pregnancy week
- Mood tracking