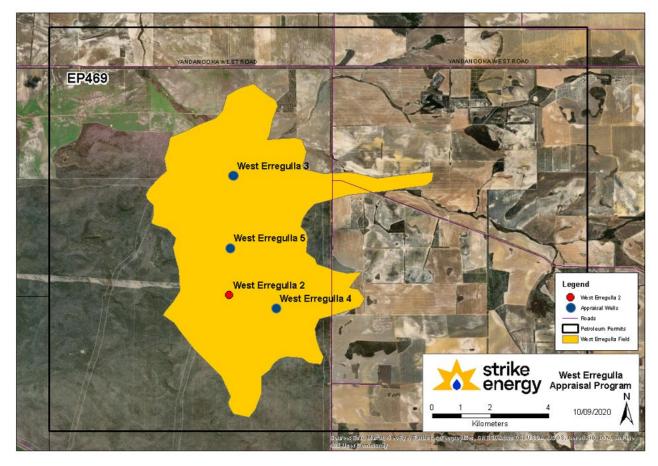

### About the West Erregulla Appraisal Campaign

Up to three appraisal wells will be drilled in the West Erregulla field, which is located in EP469. The appraisal wells will be drilled down to ~5,000m with West Erregulla 3 designed to test the continuation of the commercial gas accumulation in the northern fault block and West Erregulla 4 (and 5) to appraise the reservoir distribution in the central fault block. After various coring and logging operations all three wells will be flow tested (on success) and completed as future producers across the Kingia / High Cliff sequences for the proposed Phase 1 production operations. The Wagina gas discovery made in West Erregulla-2 will be appraised during the West Erregulla 4 & 5 wells.

The West Erregulla wells are to be executed at the following coordinates:

- West Erregulla 3: 29° 22' 40.79" S, 115° 18' 30.70" E
- West Erregulla 4 (proposed): 29° 25' 8.89" S, 115° 19' 18.15" E
- West Erregulla 5 (proposed): 29° 24' 1.72" S, 115° 18' 27.17" E