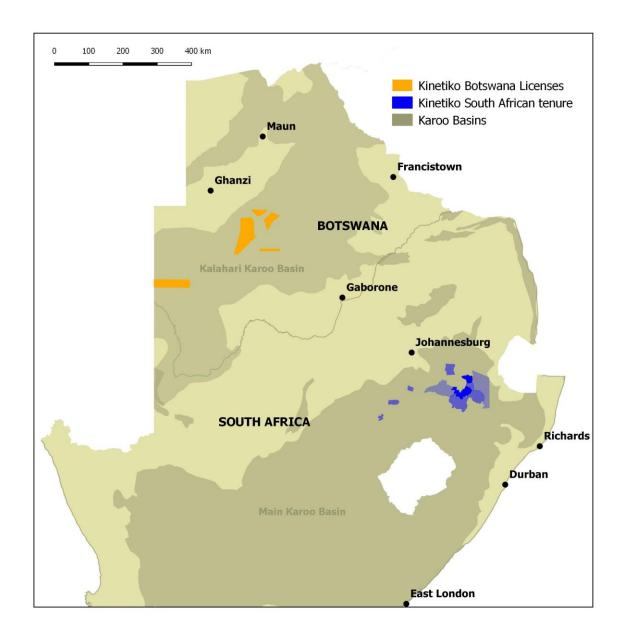

## KINETIKO ENERGY GRANTED GAS LICENSES IN BOTSWANA

Kinetiko Energy Ltd is pleased to report that it has been granted 12 prospecting gas licenses covering a total of 7093km<sup>2</sup>. The licenses are located in the Karoo Kalahari Basin of Botswana (Figure 1). The Kalahari Basin is known to contain extensive coal deposits and has been recognised as having major coal bed methane potential. The gas market fundamentals are attractive with the opportunity to replace expensive diesel fired power generation and supply growing domestic and cross border energy demand (Figure 2).

**For more information visit:** <a href="www.kinetikoenergy.com.au">www.kinetikoenergy.com.au</a> or contact, James Searle, Acting Managing Director, Kinetiko Energy Limited, +61 8 6315 3500

Figure 1 Location of Kinetiko Energy Ltd's tenure in Botswana and South Africa

Figure 2 Location of Kinetiko Energy Ltd's Botswana gas licenses.