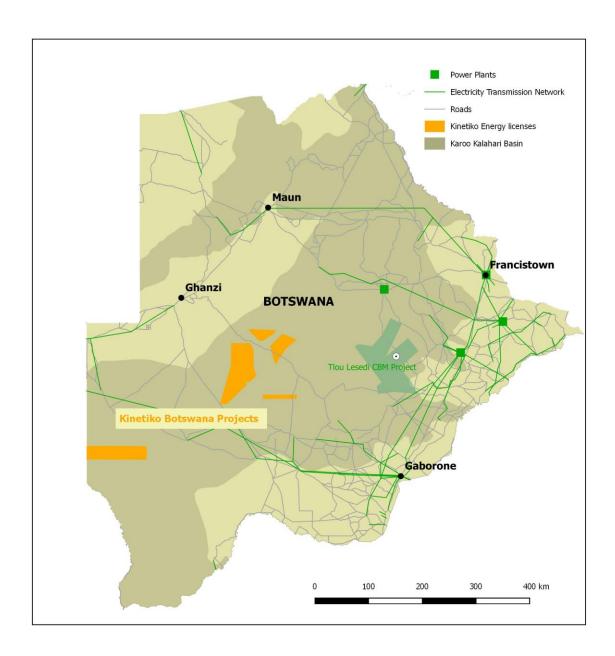

## KINETIKO ENERGY GRANTED GAS LICENSES IN BOTSWANA

Kinetiko Energy Ltd is pleased to report that it has been granted 12 prospecting gas licenses covering a total of 7093km<sup>2</sup>. The licenses are located in the Karoo Kalahari Basin of Botswana (Figure 1). The Kalahari Basin is known to contain extensive coal deposits and has been recognised as having major coal bed methane potential. The gas market fundamentals are attractive with the opportunity to replace expensive diesel fired power generation and supply growing domestic and cross border energy demand (Figure 2).

The Kinetiko license areas were selected after basin studies indicated the potential for deep coal facies within the basin and related gas in sandstone accumulations. The gas potential of the Kalahari Basin has been further demonstrated with recent reports of successful flow commencement by Tlou Energy Ltd at its Lesedi CBM Project (Figure 2) Selemo 1P and Mopani 2P wells.

Figure 2 Location of Kinetiko Energy Ltd's Botswana gas licenses.