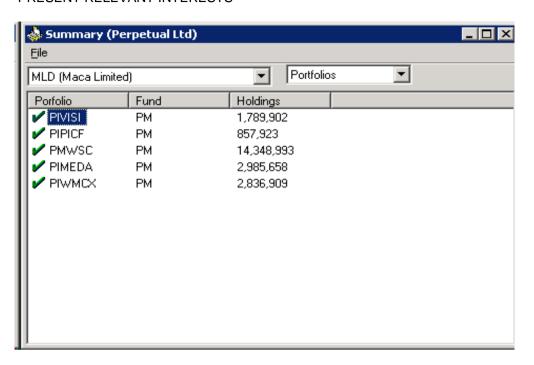

# PRESENT RELEVANT INTERESTS

ANNEXURE 3
CHANGES IN RELEVANT INTERESTS

| Account | Security | V٥ | lume    | Value   | Price   |      | AsAtDate   |
|---------|----------|----|---------|---------|---------|------|------------|
| PIMEDA  | MLD      | ٧٥ | 64,620  | 60,553  | \$      | 0.94 | 19/03/2015 |
| PIWMCX  | MLD      |    | 100,000 | 88,866  | \$      | 0.89 | 31/03/2015 |
| PIMEDA  | MLD      | _  | 8,001   | 22,853  | \$      | 1.10 | 05/03/2015 |
| PIWMCX  | MLD      |    | 87,992  | 82,441  | \$      | 0.94 | 19/03/2015 |
| PIWMCX  | MLD      | _  | 143,477 | 135,586 | \$      | 1.00 | 12/03/2015 |
| PIWMCX  | MLD      | _  | 200,000 | 189,000 | \$      | 1.11 | 26/02/2015 |
| PMWSC   | MLD      | _  | 250,665 | 234,852 | \$      | 0.94 | 19/03/2015 |
| PIWMCX  | MLD      | _  | 150,001 | 141,751 | φ<br>\$ | 1.11 | 25/02/2015 |
| PIWMCX  | MLD      | -  | 197,372 | 206,953 | φ<br>\$ | 1.05 | 24/02/2015 |
| PIWMCX  | MLD      |    | 150,000 | 141,750 | φ<br>\$ | 0.94 | 18/02/2015 |
| PIWMCX  | MLD      | -  | •       | ,       | э<br>\$ | 0.94 |            |
|         |          | -  | 50,000  | 47,250  | э<br>\$ |      | 18/02/2015 |
| PIWMCX  | MLD      |    | 200,000 | 174,648 |         | 0.87 | 13/02/2015 |
| PIWMCX  | MLD      |    | 100,000 | 83,922  | \$      | 0.84 | 12/02/2015 |
| PMWSC   | MLD      | -  | 188,580 | 357,359 | \$      | 1.10 | 05/03/2015 |
| PIWMCX  | MLD      | -  | 68,317  | 64,560  | \$      | 0.87 | 05/02/2015 |
| PIWMCX  | MLD      |    | 856     | 694     | \$      | 0.81 | 03/02/2015 |
| PIWMCX  | MLD      |    | 756,472 | 613,998 | \$      | 0.81 | 03/02/2015 |
| PIWMCX  | MLD      |    | 26,355  | 21,380  | \$      | 0.81 | 02/02/2015 |
| PIWMCX  | MLD      |    | 440,928 | 366,720 | \$      | 0.83 | 28/01/2015 |
| PIWMCX  | MLD      |    | 15,000  | 13,302  | \$      | 0.89 | 23/01/2015 |
| PIWMCX  | MLD      |    | 185,000 | 164,524 | \$      | 0.89 | 23/01/2015 |
| PIMEDA  | MLD      |    | 103,977 | 84,407  | \$      | 0.81 | 03/02/2015 |
| PIMEDA  | MLD      |    | 118     | 96      | \$      | 0.81 | 03/02/2015 |
| PIWMCX  | MLD      | -  | 185,895 | 175,671 | \$      | 0.92 | 07/01/2015 |
| PIWMCX  | MLD      | -  | 135,376 | 127,930 | \$      | 0.89 | 06/01/2015 |
| PIWMCX  | MLD      | -  | 190,000 | 179,550 | \$      | 0.93 | 05/01/2015 |
| PIMEDA  | MLD      |    | 8,546   | 6,937   | \$      | 0.81 | 30/01/2015 |
| PIMEDA  | MLD      |    | 83,174  | 69,186  | \$      | 0.83 | 28/01/2015 |
| PIMEDA  | MLD      | -  | 21,647  | 61,830  | \$      | 0.91 | 02/01/2015 |
| PIMEDA  | MLD      | -  | 11,933  | 34,084  | \$      | 0.88 | 31/12/2014 |
| PIMEDA  | MLD      | -  | 37,005  | 105,696 | \$      | 0.79 | 23/12/2014 |
| PMWSC   | MLD      |    | 667     | 541     | \$      | 0.81 | 03/02/2015 |
| PMWSC   | MLD      |    | 589,828 | 478,740 | \$      | 0.81 | 03/02/2015 |
| PMWSC   | MLD      |    | 55,154  | 44,766  | \$      | 0.81 | 30/01/2015 |
| PMWSC   | MLD      |    | 2,336   | 1,896   | \$      | 0.81 | 29/01/2015 |
| PMWSC   | MLD      |    | 312,383 | 259,809 | \$      | 0.83 | 28/01/2015 |
| PMWSC   | MLD      | -  | 92,397  | 174,865 | \$      | 0.91 | 02/01/2015 |
| PMWSC   | MLD      | -  | 32,260  | 60,742  | \$      | 0.88 | 31/12/2014 |
| PMWSC   | MLD      | -  | 197,394 | 455,199 | \$      | 0.79 | 23/12/2014 |
| PIVISI  | MLD      |    | 36,683  | 34,369  | \$      | 0.94 | 19/03/2015 |
| PIVISI  | MLD      | -  | 3,419   | 7,811   | \$      | 1.10 | 05/03/2015 |
| PIPICF  | MLD      |    | 242,577 | 201,964 | \$      | 0.83 | 07/04/2015 |
| PIPICF  | MLD      |    | 13,170  | 11,342  | \$      | 0.86 | 01/04/2015 |
| PIPICF  | MLD      |    | 100,000 | 93,191  | \$      | 0.93 | 24/03/2015 |
| PIPICF  | MLD      | _  | 50,000  | 42,494  | \$      | 1.00 | 12/03/2015 |
| PIVISI  | MLD      |    | 62,668  | 50,865  | \$      | 0.81 | 03/02/2015 |
| PIVISI  | MLD      |    | 71      | 58      | \$      | 0.81 | 03/02/2015 |
|         | 0        |    |         | 30      | Ψ       | 0.01 | 00,02,2010 |