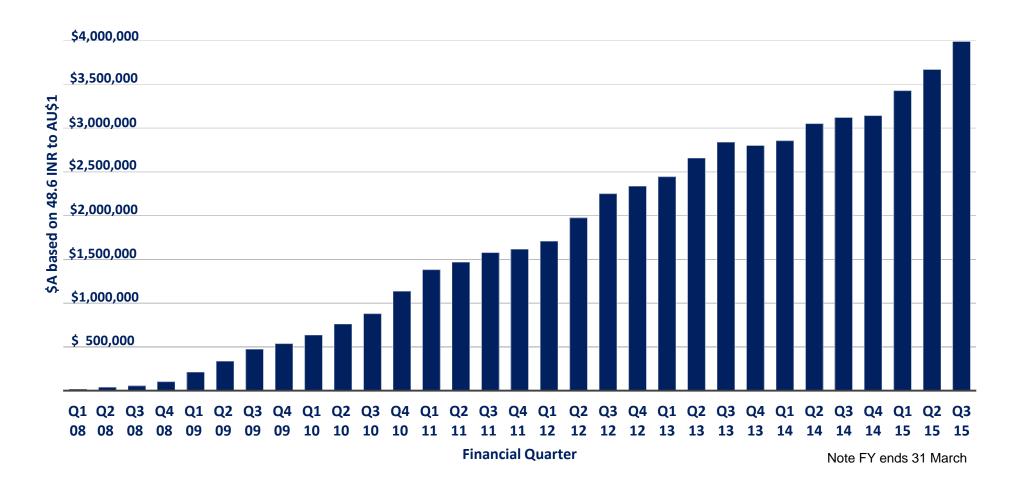

### **\$A Gross Quarterly Revenues**

## **TSI Financials**

| TSN                      |                                                                                                                                          |  |  |  |
|--------------------------|------------------------------------------------------------------------------------------------------------------------------------------|--|--|--|
| Strong cash position     | \$2.0m cash on balance sheet<br>TSN evaluating new opportunities as TSI (India) is well established<br>TSI India cash position of ~\$10m |  |  |  |
| TSI - India              |                                                                                                                                          |  |  |  |
| Strong recurring revenue | ATMs provide a steady income<br>Maintenance costs reducing due to technology advances                                                    |  |  |  |
| High growth              | Reserve Bank of India mandated bank accounts provide certainty of continued rapid growth in demand for ATM services                      |  |  |  |
| No capital required      | CX Partners March 2015 cash injection of ~\$8 million provides capital for significant growth throughout the medium term                 |  |  |  |