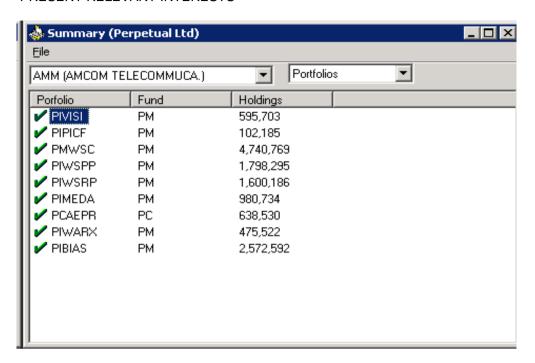

#### **ANNEXURE 2**

# PRESENT RELEVANT INTERESTS

ANNEXURE 3

CHANGES IN RELEVANT INTERESTS

| Account | Security | Vo | lume    | Value     | Price |      | AsAtDate   |
|---------|----------|----|---------|-----------|-------|------|------------|
| PIWARX  | AMM      | -  | 200,000 | 430,000   | \$    | 2.60 | 17/06/2015 |
| PIWARX  | AMM      | -  | 51,050  | 109,758   | \$    | 2.69 | 16/06/2015 |
| PIWARX  | AMM      | -  | 224,620 | 482,933   | \$    | 2.74 | 16/06/2015 |
| PMWSC   | AMM      | -  | 143,953 | 309,975   | \$    | 2.69 | 16/06/2015 |
| PMWSC   | AMM      | -  | 633,393 | 1,363,889 | \$    | 2.74 | 16/06/2015 |
| PIWSRP  | AMM      | -  | 120,950 | 260,442   | \$    | 2.69 | 16/06/2015 |
| PIWSRP  | AMM      | -  | 532,180 | 1,145,946 | \$    | 2.74 | 16/06/2015 |
| PIWSPP  | AMM      | -  | 135,950 | 292,742   | \$    | 2.69 | 16/06/2015 |
| PIWSPP  | AMM      | -  | 598,180 | 1,288,064 | \$    | 2.74 | 16/06/2015 |
| PIVISI  | AMM      | -  | 18,175  | 39,136    | \$    | 2.69 | 16/06/2015 |
| PIVISI  | AMM      | -  | 79,972  | 172,204   | \$    | 2.74 | 16/06/2015 |
| PCAEPR  | AMM      |    | 53,516  | 139,569   | \$    | 2.60 | 17/06/2015 |
| PCAEPR  | AMM      |    | 53,516  | 139,494   | \$    | 2.60 | 17/06/2015 |
| PCAEPR  | AMM      |    | 118,777 | 321,350   | \$    | 2.70 | 16/06/2015 |
| PIMEDA  | AMM      | -  | 131,655 | 283,525   | \$    | 2.74 | 16/06/2015 |
| PIMEDA  | AMM      | -  | 29,922  | 64,438    | \$    | 2.69 | 16/06/2015 |