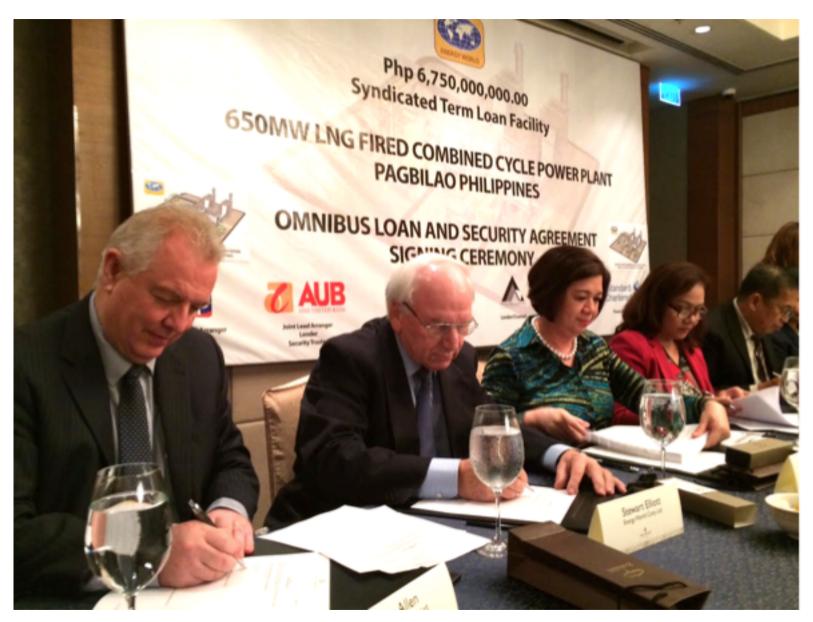

The signing ceremony took place on 18 September 2015 in the Shangri-La Hotel, Manila, Philippines. A photo presentation is attached.

This important development represents a further significant milestone in EWC's programme to bring clean and affordable power to the Philippines.

Yours faithfully
For and on behalf of
ENERGY WORLD CORPORATION LTD.

Brian Allen

**Executive Director** 

SIGNING CEREMONY OF THE PHP6,750,000,000.00 (USD150,000,000.00 EQUIVALENT) SYNDICATED TERM LOAN FACILITY FOR THE 650MW LNG FIRED COMBINED CYCLE POWER PLANT IN PAGBILAO, PHILIPPINES

SIGNING CEREMONY OF THE PHP6,750,000,000.00 (USD150,000,000.00 EQUIVALENT) SYNDICATED TERM LOAN FACILITY FOR THE 650MW LNG FIRED COMBINED CYCLE POWER PLANT IN PAGBILAO, PHILIPPINES

SIGNING CEREMONY OF THE PHP6,750,000,000.00 (USD150,000,000.00 EQUIVALENT) SYNDICATED TERM LOAN FACILITY FOR THE 650MW LNG FIRED COMBINED CYCLE POWER PLANT IN PAGBILAO, PHILIPPINES