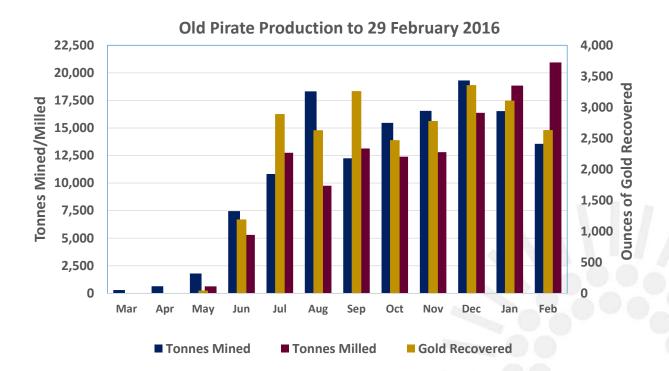

Project to date mine production, plant throughput and recovered gold are shown in the graph below, with production details summarised in the table following.

ABN 58 009 127 020

| Old Pirate Gold Mine<br>Production Summary to 29 February 2016 |        |                  |                    |
|----------------------------------------------------------------|--------|------------------|--------------------|
|                                                                |        | February<br>2016 | Project to<br>Date |
| Ore Mined                                                      | tonnes | 13,558           | 133,019            |
| Grade                                                          | g/t    | 5.0              | 6.0                |
| Contained Gold                                                 | ounces | 2,184            | 25,566             |
| Ore Processed                                                  | tonnes | 20,943           | 122,929            |
| Grade                                                          | g/t    | 4.0              | 6.2                |
| Contained Gold                                                 | ounces | 2,679            | 24,589             |
| Recovery                                                       | %      | 98.3%            | 99.0%              |
| Recovered Gold                                                 | ounces | 2,633            | 24,333             |
| Gold Poured                                                    | ounces | 2,750            | 22,016             |
| Gold Sold                                                      | ounces | 1,955            | 21,221             |