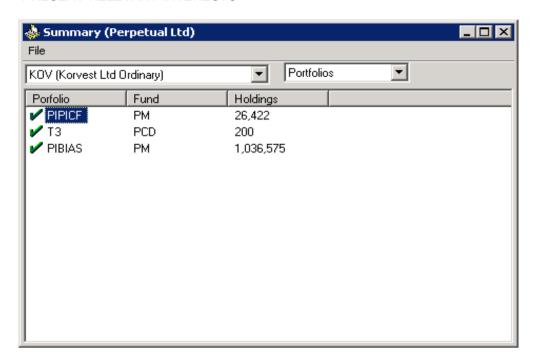

## **ANNEXURE 2**

## PRESENT RELEVANT INTERESTS

ANNEXURE 3
CHANGES IN RELEVANT INTERESTS

| Account | Security | Volume   | Value   | Price   |      | AsAtDate   |
|---------|----------|----------|---------|---------|------|------------|
| PIBIAS  | KOV      | 2,639    | 16,123  | \$      | 6.10 | 08/10/2014 |
| PIBIAS  | KOV      | 1,545    | 9,439   | \$      | 6.10 | 26/09/2014 |
| PIBIAS  | KOV      | 1,000    | 6,109   | \$      | 6.10 | 23/09/2014 |
| PIBIAS  | KOV      | 9,277    | 57,125  | \$      | 6.15 | 18/09/2014 |
| PIBIAS  | KOV      | 3,988    | 24,564  | \$      | 6.15 | 17/09/2014 |
| PIBIAS  | KOV      | 154      | 949     | φ<br>\$ | 6.15 | 10/09/2014 |
| PIBIAS  | KOV      | 2,805    | 17,418  | φ<br>\$ | 6.20 | 08/09/2014 |
| PIBIAS  | KOV      |          | •       | φ<br>\$ | 6.20 |            |
|         |          | 1,520    | 9,438   |         |      | 05/09/2014 |
| PIBIAS  | KOV      | 4,500    | 28,168  | \$      | 6.25 | 02/09/2014 |
| PIBIAS  | KOV      | 13,375   | 84,387  | \$      | 6.30 | 01/09/2014 |
| PIBIAS  | KOV      | 3,578    | 22,575  | \$      | 6.30 | 29/08/2014 |
| PIBIAS  | KOV      | 400      | 2,524   | \$      | 6.30 | 28/08/2014 |
| PIBIAS  | KOV      | 7,702    | 48,587  | \$      | 6.30 | 26/08/2014 |
| PIBIAS  | KOV      | 7,189    | 45,182  | \$      | 6.28 | 22/08/2014 |
| PIBIAS  | KOV      | - 25,248 | 177,998 | \$      | 6.82 | 19/08/2014 |
| PIBIAS  | KOV      | - 5,583  | 39,360  | \$      | 6.80 | 18/08/2014 |
| PIBIAS  | KOV      | - 1,841  | 12,979  | \$      | 6.84 | 15/08/2014 |
| PIBIAS  | KOV      | - 1,500  | 10,575  | \$      | 6.83 | 14/08/2014 |
| PIBIAS  | KOV      | - 12,811 | 90,318  | \$      | 6.94 | 08/08/2014 |
| PIBIAS  | KOV      | - 9,591  | 67,617  | \$      | 6.95 | 07/08/2014 |
| PIBIAS  | KOV      | 25,722   | 143,050 | \$      | 5.55 | 01/07/2014 |
| PIBIAS  | KOV      | 15,840   | 88,459  | \$      | 5.57 | 30/06/2014 |
| PIBIAS  | KOV      | 17,680   | 90,661  | \$      | 5.12 | 31/10/2014 |
| PIBIAS  | KOV      | 904      | 4,617   | \$      | 5.10 | 30/10/2014 |
| PIBIAS  | KOV      | 9,061    | 47,423  | \$      | 5.23 | 27/10/2014 |
| PIBIAS  | KOV      | 14,464   | 84,020  | \$      | 5.80 | 24/10/2014 |
| PIBIAS  | KOV      | 2,686    | 16,161  | \$      | 6.01 | 17/10/2014 |
| PIBIAS  | KOV      | 1,166    | 7,089   | \$      | 6.07 | 16/10/2014 |
| PIBIAS  | KOV      | 1,530    | 9,347   | \$      | 6.10 | 09/10/2014 |
| PIPICF  | KOV      | 3,120    | 15,999  | \$      | 5.12 | 31/10/2014 |
| PIPICF  | KOV      | 160      | 817     | \$      | 5.10 | 30/10/2014 |
| PIPICF  | KOV      | 1,599    | 8,369   | \$      | 5.23 | 27/10/2014 |
| PIPICF  | KOV      | 2,552    | 14,824  | \$      | 5.80 | 24/10/2014 |
| PIPICF  | KOV      | 298      | 1,793   | \$      | 6.01 | 17/10/2014 |
| PIPICF  | KOV      | 206      | 1,252   | \$      | 6.07 | 16/10/2014 |
| PIPICF  | KOV      | 170      | 1,039   | \$      | 6.10 | 09/10/2014 |
| PIPICF  | KOV      | 293      | 1,790   | \$      | 6.10 | 08/10/2014 |
| PIPICF  | KOV      | 662      | 4,044   | \$      | 6.10 | 26/09/2014 |
| PIPICF  | KOV      | 481      | 2,939   | \$      | 6.10 | 23/09/2014 |
| PIPICF  | KOV      | 1,031    | 6,349   | \$      | 6.15 | 18/09/2014 |
| PIPICF  | KOV      | 704      | 4,336   | \$      | 6.15 | 17/09/2014 |
| PIPICF  | KOV      | 154      | 949     | \$      | 6.15 | 10/09/2014 |
| PIPICF  | KOV      | 132      | 820     | φ<br>\$ | 6.20 | 09/09/2014 |
| PIPICF  | KOV      | 312      |         | э<br>\$ | 6.20 | 08/09/2014 |
| PIPICF  |          |          | 1,937   | э<br>\$ |      |            |
|         | KOV      | 231      | 1,434   |         | 6.20 | 05/09/2014 |
| PIPICF  | KOV      | 500      | 3,130   | \$      | 6.25 | 02/09/2014 |
| PIPICF  | KOV      | 2,029    | 12,802  | \$      | 6.30 | 01/09/2014 |