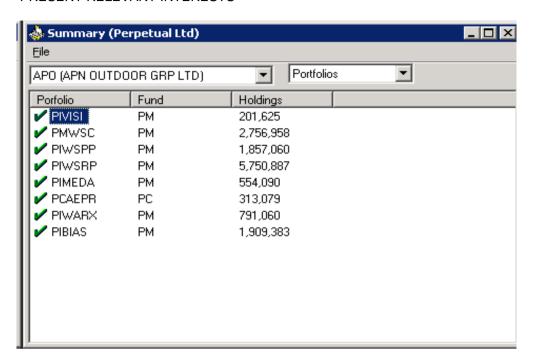

## PRESENT RELEVANT INTERESTS

ANNEXURE 3
CHANGES IN RELEVANT INTERESTS

| Account | Security | Volume    | Value     | Price |      | AsAtDate   |
|---------|----------|-----------|-----------|-------|------|------------|
| PCAEPR  | APO      | 32,415    | 86,489    | \$    | 2.66 | 19/11/2014 |
| PCAEPR  | APO      | 27,920    | 74,496    | \$    | 2.66 | 18/11/2014 |
| PIBIAS  | APO      | 36,834    | 95,178    | \$    | 2.58 | 20/11/2014 |
| PIBIAS  | APO      | 62,500    | 162,381   | \$    | 2.59 | 20/11/2014 |
| PIBIAS  | APO      | 375,375   | 997,702   | \$    | 2.65 | 19/11/2014 |
| PIWSRP  | APO      | 110,503   | 285,536   | \$    | 2.58 | 20/11/2014 |
| PIWSRP  | APO      | 187,500   | 487,142   | \$    | 2.59 | 20/11/2014 |
| PIWSRP  | APO      | 1,126,126 | 2,993,108 | \$    | 2.65 | 19/11/2014 |