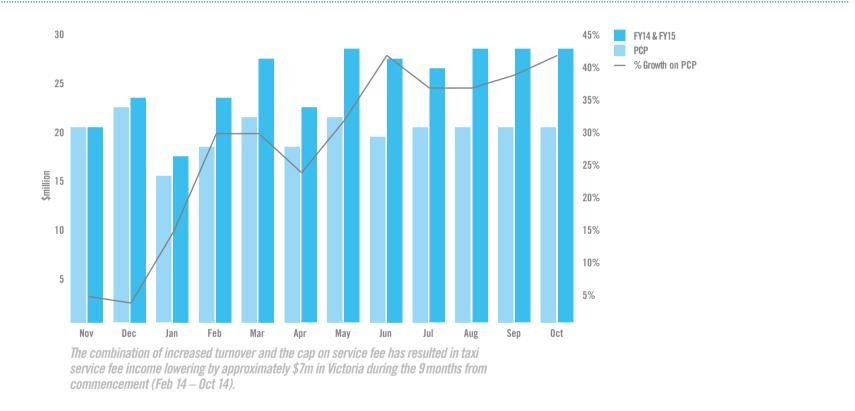

lia Limited ABN 99 001 958 390 152-162 Riley Street, East Sydney NSW 2010



#### FY14 FINANCIAL OVERVIEW

#### **REVENUE** (\$m)

| 2010 | 174.5 |
|------|-------|
| 2011 | 184.5 |
| 2012 | 192.4 |
| 2013 | 196.6 |
| 2014 | 197.3 |

#### NORMALISED PROFIT AFTER TAX (\$m)

| 2010 | 57.6                     |
|------|--------------------------|
| 2011 | 61.1                     |
| 2012 | <b>68.7</b> ^            |
| 2013 | <b>66.2</b> <sup>^</sup> |
| 2014 | 65.8 <sup>^</sup>        |

#### NET PROFIT AFTER TAX \$56.1 m 25c

DIVIDEND (FULL YEAR Fully Franked) per share



^ Before non-recurring items: - Impairment charges in FY12, FY13 and FY14 - ACCC settlement in FY11

### **TAXI NETWORKS**





























## **TECHNOLOGY**



## FY14 TECHNOLOGY

## VICTORIA



## VICTORIA



#### **OUR BUSINESS vs CPI**



# **FAREWAYplus**

#### **Benefits and Opportunities**

Fully Integrated Passenger experience from booking to payment. Transparency. Fares, itemised Extras, tolls and trip routing. 2433 Platform for new Taxi applications for passengers and drivers. All bases covered for new forms of payment – NFC, Bluetooth. NOV 2014 • 2320 1244 **⊙** JUN 2014 **68** JUN 2013 **CEO Presentation AGM 2014** 

#### **PARTNERSHIP**with ComfortDelGro



#### COMFORTDELGRO CABCHARGE







#### **PARTNERSHIP** with ComfortDelGro – UK









INTEGRATING NETWORKS

COMMITTING TO A KEY BRAND

LINKING BOOKINGS AND PAYMENTS

SUPPORTING OUR MERCHANT PARTNERS

LOOKING AFTER OUR CUSTOMERS **OPERATORS** Source a vehicle and a taxi licence and choose a Taxi Network to affiliate with

DRI