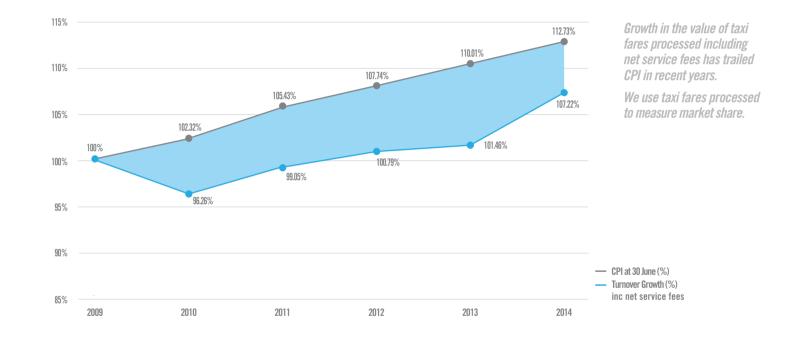

52-162 Riley Street, East Sydney NSW 2010



#### FY14 FINANCIAL OVERVIEW

#### **REVENUE** (\$m)

| 2010 | 174.5 |
|------|-------|
| 2011 | 184.5 |
| 2012 | 192.4 |
| 2013 | 196.6 |
| 2014 | 197.3 |

#### NORMALISED PROFIT AFTER TAX (\$m)

| 2010 | 57.6                     |
|------|--------------------------|
| 2011 | 61.1                     |
| 2012 | <b>68.7</b> ^            |
| 2013 | <b>66.2</b> <sup>^</sup> |
| 2014 | 65.8 <sup>^</sup>        |

#### NET PROFIT AFTER TAX \$56.1 m 25c

DIVIDEND (FULL YEAR Fully Franked) per share



^ Before non-recurring items: - Impairment charges in FY12, FY13 and FY14 - ACCC settlement in FY11

### **TAXI NETWORKS**





























## **TECHNOLOGY**



## FY14 TECHNOLOGY

## VICTORIA



## VICTORIA



#### **OUR BUSINESS vs CPI**



# **FAREWAYplus**

#### **Benefits and Opportunities**

Fully Integrated Passenger experience from booking to payment. Transparency. Fares, itemised Extras, tolls and trip routing. 2433 Platform for new Taxi applications for passengers and drivers. All bases covered for new forms of payment – NFC, Bluetooth. NOV 2014 • 2320 1244 **⊙** JUN 2014 **68** JUN 2013 **CEO Presentation AGM 2014** 

#### **PARTNERSHIP**with ComfortDelGro



#### COMFORTDELGRO CABCHARGE







#### **PARTNERSHIP** with ComfortDelGro – UK









INTEGRATING NETWORKS

COMMITTING TO A KEY BRAND

LINKING BOOKINGS AND PAYMENTS

SUPPORTING OUR MERCHANT PARTNERS

LOOKING AFTER OUR CUSTOMERS **OPERATORS** Source a vehicle and a taxi licence and choose a Taxi Network to affiliate with

DRIVERS

Taxi Drivers drive taxis e