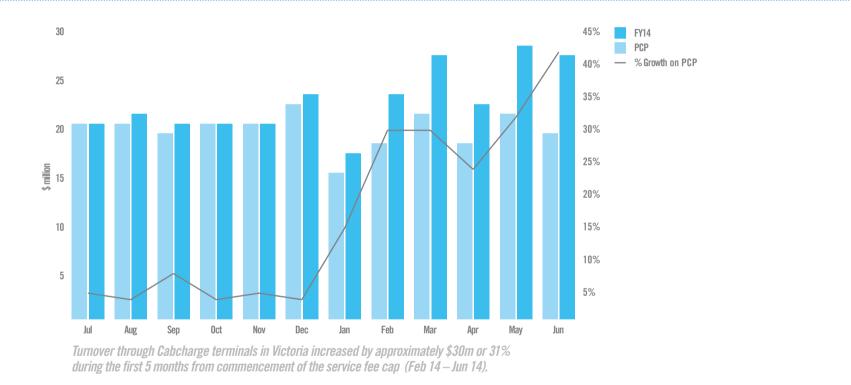

abcharge Australia Limited ABN 99 001 958 390 152-162 Riley Street, East Sydney NSW 2010



#### FY14 FINANCIAL OVERVIEW

#### **REVENUE** (\$m)

| 2010 | 174.5 |
|------|-------|
| 2011 | 184.5 |
| 2012 | 192.4 |
| 2013 | 196.6 |
| 2014 | 197.3 |

#### NORMALISED PROFIT AFTER TAX (\$m)

| 2010 | 57.6                     |
|------|--------------------------|
| 2011 | 61.1                     |
| 2012 | <b>68.7</b> ^            |
| 2013 | <b>66.2</b> <sup>^</sup> |
| 2014 | 65.8 <sup>^</sup>        |

#### NET PROFIT AFTER TAX \$56.1 m 25c

DIVIDEND (FULL YEAR Fully Franked) per share



^ Before non-recurring items: - Impairment charges in FY12, FY13 and FY14 - ACCC settlement in FY11

### **TAXI NETWORKS**





























## **TECHNOLOGY**



## FY14 TECHNOLOGY

## VICTORIA



## VICTORIA



#### **OUR BUSINESS vs CPI**



# **FAREWAYplus**

#### **Benefits and Opportunities**

Fully Integrated Passenger experience from booking to payment. Transparency. Fares, itemised Extras, tolls and trip routing. 2433 Platform for new Taxi applications for passengers and drivers. All bases covered for new forms of payment – NFC, Bluetooth. NOV 2014 • 2320 1244 **⊙** JUN 2014 **68** JUN 2013 **CEO Presentation AGM 2014** 

#### **PARTNERSHIP**with ComfortDelGro



#### COMFORTDELGRO CABCHARGE







#### **PARTNERSHIP** with ComfortDelGro – UK









INTEGRATING NETWORKS

COMMITTING TO A KEY BRAND

LINKING BOOKINGS AND PAYMENTS

SUPPORTING OUR MERCHANT PARTNERS

LOOKING AFTER OUR CUSTOMERS **OPERATORS** Source a vehicle and a taxi licence and choose a Taxi Network to affi