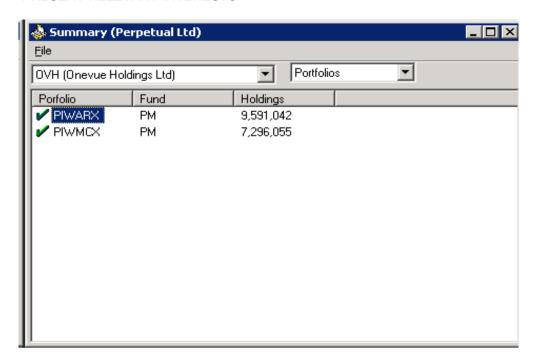

## **ANNEXURE 2**

## PRESENT RELEVANT INTERESTS

ANNEXURE 3
CHANGES IN RELEVANT INTERESTS

| Account | Security | Volume    | Value   | Price |      | AsAtDate   |
|---------|----------|-----------|---------|-------|------|------------|
| PIWMCX  | OVH      | - 160,000 | 41,920  | \$    | 0.32 | 19/08/2014 |
| PIWMCX  | OVH      | 50,000    | 15,524  | \$    | 0.31 | 25/09/2014 |
| PIWARX  | OVH      | 500,000   | 164,436 | \$    | 0.33 | 03/10/2014 |
| PIWMCX  | OVH      | 255,792   | 77,855  | \$    | 0.30 | 26/11/2014 |
| PIWMCX  | OVH      | - 3,500   | 917     | \$    | 0.28 | 05/01/2015 |
| PIWARX  | OVH      | 1,891,022 | 416,664 | \$    | 0.22 | 17/12/2014 |
| PIWARX  | OVH      | 46,258    | 13,906  | \$    | 0.30 | 23/12/2014 |