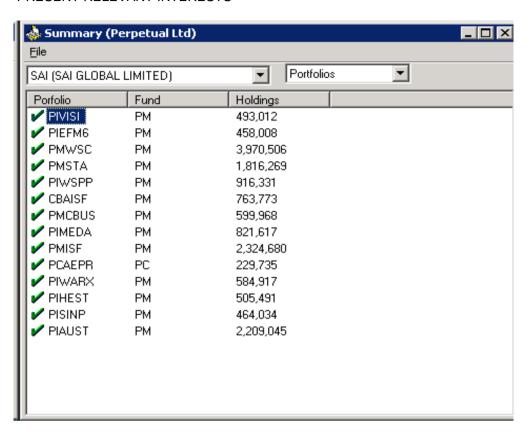

## PRESENT RELEVANT INTERESTS

ANNEXURE 3
CHANGES IN RELEVANT INTERESTS

| Account | Security | ٧c | olume   | Value     | Price   |      | AsAtDate   |
|---------|----------|----|---------|-----------|---------|------|------------|
| PIAUST  | SAI      | -  | 37,078  | 150,414   | \$      | 4.33 | 02/03/2015 |
| PIAUST  | SAI      | _  | 83,266  | 337,784   | \$      | 4.32 | 02/03/2015 |
| PIAUST  | SAI      | _  | 19,668  | 79,787    | \$      | 4.32 | 02/03/2015 |
| PIAUST  | SAI      | _  | 16,240  | 65,881    | \$      | 4.29 | 27/02/2015 |
| PIAUST  | SAI      | _  | 7,115   | 28,863    | φ<br>\$ | 4.30 | 27/02/2015 |
|         | SAI      |    |         |           |         |      |            |
| PMCBUS  |          | -  | 41,865  | 204,543   | \$      | 4.33 | 02/03/2015 |
| PMCBUS  | SAI      | -  | 94,019  | 453,966   | \$      | 4.32 | 02/03/2015 |
| PMCBUS  | SAI      | -  | 22,208  | 106,119   | \$      | 4.32 | 02/03/2015 |
| PMCBUS  | SAI      | -  | 18,457  | 90,289    | \$      | 4.29 | 27/02/2015 |
| PMCBUS  | SAI      | -  | 8,086   | 39,555    | \$      | 4.30 | 27/02/2015 |
| CBAISF  | SAI      | -  | 28,425  | 109,695   | \$      | 4.33 | 02/03/2015 |
| CBAISF  | SAI      | -  | 15,078  | 58,188    | \$      | 4.32 | 02/03/2015 |
| CBAISF  | SAI      | -  | 63,834  | 246,342   | \$      | 4.32 | 02/03/2015 |
| CBAISF  | SAI      | -  | 12,409  | 47,888    | \$      | 4.29 | 27/02/2015 |
| CBAISF  | SAI      | -  | 5,437   | 20,982    | \$      | 4.30 | 27/02/2015 |
| PIEFM6  | SAI      | -  | 38,266  | 132,236   | \$      | 4.32 | 02/03/2015 |
| PIEFM6  | SAI      | -  | 17,039  | 58,882    | \$      | 4.33 | 02/03/2015 |
| PIEFM6  | SAI      | -  | 9,038   | 31,233    | \$      | 4.32 | 02/03/2015 |
| PIEFM6  | SAI      | -  | 7,443   | 25,721    | \$      | 4.29 | 27/02/2015 |
| PIEFM6  | SAI      | -  | 3,261   | 11,269    | \$      | 4.30 | 27/02/2015 |
| PIHEST  | SAI      | -  | 79,220  | 313,665   | \$      | 4.32 | 02/03/2015 |
| PIHEST  | SAI      | -  | 35,275  | 137,799   | \$      | 4.33 | 02/03/2015 |
| PIHEST  | SAI      | -  | 18,712  | 73,097    | \$      | 4.32 | 02/03/2015 |
| PIHEST  | SAI      | -  | 15,549  | 74,170    | \$      | 4.29 | 27/02/2015 |
| PIHEST  | SAI      | -  | 6,812   | 32,494    | \$      | 4.30 | 27/02/2015 |
| PMSTA   | SAI      | -  | 126,591 | 622,169   | \$      | 4.33 | 02/03/2015 |
| PMSTA   | SAI      | -  | 284,290 | 1,388,441 | \$      | 4.32 | 02/03/2015 |
| PMSTA   | SAI      | -  | 67,150  | 324,197   | \$      | 4.32 | 02/03/2015 |
| PMSTA   | SAI      | _  | 55,835  | 275,324   | \$      | 4.29 | 27/02/2015 |
| PMSTA   | SAI      | _  | 24,462  | 120,623   | \$      | 4.30 | 27/02/2015 |
| PISINP  | SAI      | _  | 38,879  | 93,310    | \$      | 4.32 | 02/03/2015 |
| PISINP  | SAI      | _  | 9,184   | 22,042    | \$      | 4.32 | 02/03/2015 |
| PISINP  | SAI      | _  | 17,313  | 41,551    | \$      | 4.33 | 02/03/2015 |
| PISINP  | SAI      |    | 7,517   | 18,041    | \$      | 4.29 | 27/02/2015 |
| PISINP  | SAI      |    | 3,294   | 7,906     | \$      | 4.30 | 27/02/2015 |
| PMISF   | SAI      | _  | 194,163 | 465,991   | φ<br>\$ | 4.32 | 02/03/2015 |
| PMISF   | SAI      | -  |         |           |         |      |            |
|         |          | -  | 86,457  | 207,497   | \$      | 4.33 | 02/03/2015 |
| PMISF   | SAI      | -  | 45,862  | 110,069   | \$      | 4.32 | 02/03/2015 |
| PMISF   | SAI      | -  | 38,370  | 92,088    | \$      | 4.29 | 27/02/2015 |
| PMISF   | SAI      | -  | 16,811  | 40,346    | \$      | 4.30 | 27/02/2015 |
| PMWSC   | SAI      | -  | 86,031  | 365,632   | \$      | 4.32 | 02/03/2015 |
| PMWSC   | SAI      | -  | 38,308  | 162,809   | \$      | 4.33 | 02/03/2015 |
| PMWSC   | SAI      | -  | 20,321  | 86,364    | \$      | 4.32 | 02/03/2015 |
| PMWSC   | SAI      | -  | 17,028  | 72,369    | \$      | 4.29 | 27/02/2015 |
| PMWSC   | SAI      | -  | 7,460   | 31,705    | \$      | 4.30 | 27/02/2015 |
| PIWSPP  | SAI      | -  | 45,641  | 187,379   | \$      | 4.33 | 02/03/2015 |
| PIWSPP  | SAI      | -  | 102,499 | 420,810   | \$      | 4.32 | 02/03/2015 |