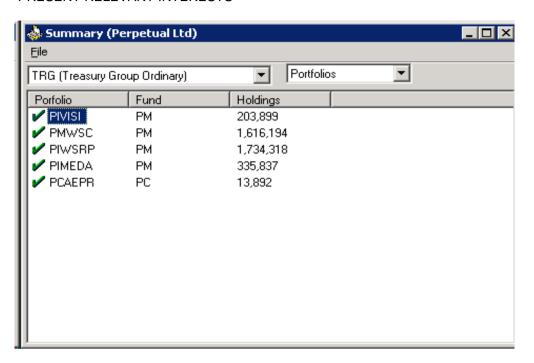

## **ANNEXURE 2**

## PRESENT RELEVANT INTERESTS

ANNEXURE 3
CHANGES IN RELEVANT INTERESTS

| A       | Co o wite | \      | Value   | Delaa |       | 1 - 1 Data |
|---------|-----------|--------|---------|-------|-------|------------|
| Account | Security  | Volume | Value   | Price | 44.00 | AsAtDate   |
| PIMEDA  | TRG       | 678    | 7,934   | \$    | 11.68 | 14/05/2015 |
| PIMEDA  | TRG       | 1,515  | 18,139  | \$    | 11.95 | 15/05/2015 |
| PIMEDA  | TRG       | 941    | 10,934  | \$    | 11.59 | 21/05/2015 |
| PIMEDA  | TRG       | 870    | 10,053  | \$    | 11.53 | 22/05/2015 |
| PIMEDA  | TRG       | 1,631  | 18,707  | \$    | 11.45 | 27/05/2015 |
| PIMEDA  | TRG       | 170    | 1,951   | \$    | 11.45 | 28/05/2015 |
| PIMEDA  | TRG       | 1,056  | 11,943  | \$    | 11.29 | 01/06/2015 |
| PIMEDA  | TRG       | 135    | 1,548   | \$    | 11.45 | 01/06/2015 |
| PIMEDA  | TRG       | 1,345  | 15,113  | \$    | 11.21 | 02/06/2015 |
| PIMEDA  | TRG       | 1,299  | 14,128  | \$    | 10.85 | 03/06/2015 |
| PIMEDA  | TRG       | 1,415  | 15,153  | \$    | 10.69 | 04/06/2015 |
| PIMEDA  | TRG       | 7,558  | 80,824  | \$    | 10.67 | 04/06/2015 |
| PIMEDA  | TRG       | 1,999  | 21,399  | \$    | 10.68 | 05/06/2015 |
| PIMEDA  | TRG       | 6,508  | 68,955  | \$    | 10.57 | 09/06/2015 |
| PMWSC   | TRG       | 5,388  | 63,046  | \$    | 11.68 | 14/05/2015 |
| PMWSC   | TRG       | 6,802  | 81,430  | \$    | 11.95 | 15/05/2015 |
| PMWSC   | TRG       | 5,339  | 62,027  | \$    | 11.59 | 21/05/2015 |
| PMWSC   | TRG       | 5,488  | 63,408  | \$    | 11.53 | 22/05/2015 |
| PMWSC   | TRG       | 6,130  | 70,302  | \$    | 11.45 | 27/05/2015 |
| PMWSC   | TRG       | 735    | 8,432   | \$    | 11.45 | 28/05/2015 |
| PMWSC   | TRG       | 4,778  | 54,031  | \$    | 11.29 | 01/06/2015 |
| PMWSC   | TRG       | 609    | 6,984   | \$    | 11.45 | 01/06/2015 |
| PMWSC   | TRG       | 6,209  | 69,757  | \$    | 11.21 | 02/06/2015 |
| PMWSC   | TRG       | 5,750  | 62,528  | \$    | 10.85 | 03/06/2015 |
| PMWSC   | TRG       | 6,990  | 74,845  | \$    | 10.69 | 04/06/2015 |
| PMWSC   | TRG       | 36,467 | 389,912 | \$    | 10.67 | 04/06/2015 |
| PMWSC   | TRG       | 7,246  | 77,555  | \$    | 10.68 | 05/06/2015 |
| PMWSC   | TRG       | 30,448 | 322,562 | \$    | 10.57 | 09/06/2015 |
| PIWSRP  | TRG       | 6,771  | 79,229  | \$    | 11.68 | 14/05/2015 |
| PIWSRP  | TRG       | 6,947  | 80,708  | \$    | 11.59 | 21/05/2015 |
| PIWSRP  | TRG       | 7,034  | 81,270  | \$    | 11.53 | 22/05/2015 |
| PIWSRP  | TRG       | 8,634  | 99,019  | \$    | 11.45 | 27/05/2015 |
| PIWSRP  | TRG       | 826    | 9,476   | \$    | 11.45 | 28/05/2015 |
| PIWSRP  | TRG       | 5,296  | 59,889  | \$    | 11.29 | 01/06/2015 |
| PIWSRP  | TRG       | 675    | 7,741   | \$    | 11.45 | 01/06/2015 |
| PIWSRP  | TRG       | 6,870  | 77,183  | \$    | 11.21 | 02/06/2015 |
| PIWSRP  | TRG       | 6,151  | 66,889  | \$    | 10.85 | 03/06/2015 |
| PIWSRP  | TRG       | 7,583  | 81,195  | \$    | 10.69 | 04/06/2015 |
| PIWSRP  | TRG       | 39,777 | 425,303 | \$    | 10.67 | 04/06/2015 |
| PIWSRP  | TRG       | 8,426  | 90,185  | \$    | 10.68 | 05/06/2015 |
| PIWSRP  | TRG       | 33,604 | 355,997 | \$    | 10.57 | 09/06/2015 |
| PIVISI  | TRG       | 706    | 8,261   | \$    | 11.68 | 14/05/2015 |
| PIVISI  | TRG       | 878    | 10,511  | \$    | 11.95 | 15/05/2015 |
| PIVISI  | TRG       | 667    | 7,749   | \$    | 11.59 | 21/05/2015 |
| PIVISI  | TRG       | 677    | 7,822   | \$    | 11.53 | 22/05/2015 |
| PIVISI  | TRG       | 873    | 10,012  | \$    | 11.45 | 27/05/2015 |
| PIVISI  | TRG       | 104    | 1,193   | \$    | 11.45 | 28/05/2015 |
|         |           | 104    | 1,100   | Ψ     |       | 20,00,2010 |