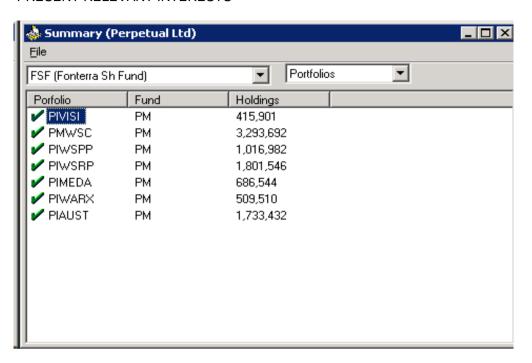

## **ANNEXURE 2**

## PRESENT RELEVANT INTERESTS

ANNEXURE 3
CHANGES IN RELEVANT INTERESTS

| Account    | Security | Vol | ume    | Value   | Price    |      | AsAtDate   |
|------------|----------|-----|--------|---------|----------|------|------------|
| PMISF      | FSF      | _   | 30,834 | 167,559 | \$       | 4.42 | 04/06/2015 |
| PMISF      | FSF      | _   | 73,870 | 409,615 | \$       | 4.44 | 03/06/2015 |
| PMISF      | FSF      | _   | 59,096 | 321,142 | \$       | 4.45 | 03/06/2015 |
| PMISF      | FSF      | _   | 47,302 | 287,271 | \$       | 4.51 | 02/06/2015 |
| PMISF      | FSF      | _   | 59,126 | 354,146 | \$       | 4.52 | 02/06/2015 |
| PIAUST     | FSF      | _   | 35,928 | 209,298 | \$       | 4.42 | 04/06/2015 |
| PIAUST     | FSF      | _   | 23,000 | 134,510 | \$       | 4.44 | 03/06/2015 |
| PIAUST     | FSF      | _   | 18,400 | 107,189 | \$       | 4.45 | 03/06/2015 |
| PMWSC      | FSF      | _   | 38,614 | 162,819 | \$       | 4.42 | 04/06/2015 |
| PMWSC      | FSF      | _   | 25,091 | 105,798 | \$       | 4.44 | 03/06/2015 |
| PMWSC      | FSF      | _   | 20,073 | 84,640  | \$       | 4.45 | 03/06/2015 |
| PIVISI     | FSF      | -   | 4,900  | 30,602  | \$<br>\$ | 4.42 | 04/06/2015 |
| PMWSC      | FSF      | -   | -      |         | Ф<br>\$  | 4.51 | 02/06/2015 |
|            |          |     | 16,151 | 68,102  | Ф<br>\$  |      |            |
| PIVISI     | FSF      | -   | 3,088  | 19,285  |          | 4.44 | 03/06/2015 |
| PIVISI     | FSF      | -   | 2,470  | 15,426  | \$       | 4.45 | 03/06/2015 |
| PMWSC      | FSF      | -   | 20,188 | 85,124  | \$       | 4.52 | 02/06/2015 |
| PIVISI     | FSF      | -   | 1,924  | 12,016  | \$       | 4.51 | 02/06/2015 |
| PIVISI     | FSF      | -   | 2,405  | 15,020  | \$       | 4.52 | 02/06/2015 |
| PIWSRP     | FSF      | -   | 40,132 | 169,220 | \$       | 4.42 | 04/06/2015 |
| PIWSRP     | FSF      | -   | 26,250 | 110,685 | \$       | 4.44 | 03/06/2015 |
| PIWSRP     | FSF      | -   | 21,000 | 88,548  | \$       | 4.45 | 03/06/2015 |
| PIWSRP     | FSF      | -   | 31,680 | 133,581 | \$       | 4.51 | 02/06/2015 |
| PIWSRP     | FSF      | -   | 39,600 | 166,977 | \$       | 4.52 | 02/06/2015 |
| PIWSPP     | FSF      | -   | 45,865 | 270,778 | \$       | 4.42 | 04/06/2015 |
| PIWSPP     | FSF      | -   | 29,500 | 172,128 | \$       | 4.44 | 03/06/2015 |
| PIWSPP     | FSF      | -   | 23,600 | 138,076 | \$       | 4.45 | 03/06/2015 |
| PIWSPP     | FSF      | -   | 18,560 | 108,109 | \$       | 4.51 | 02/06/2015 |
| PIWSPP     | FSF      | -   | 23,200 | 135,136 | \$       | 4.52 | 02/06/2015 |
| CBAISF     | FSF      | -   | 10,092 | 60,275  | \$       | 4.42 | 04/06/2015 |
| CBAISF     | FSF      | -   | 24,162 | 144,309 | \$       | 4.44 | 03/06/2015 |
| CBAISF     | FSF      | -   | 19,329 | 115,444 | \$       | 4.45 | 03/06/2015 |
| CBAISF     | FSF      | -   | 15,450 | 92,276  | \$       | 4.51 | 02/06/2015 |
| CBAISF     | FSF      | -   | 19,313 | 115,348 | \$       | 4.52 | 02/06/2015 |
| PIEFM6     | FSF      | -   | 6,042  | 32,385  | \$       | 4.42 | 04/06/2015 |
| PIEFM6     | FSF      | -   | 14,465 | 77,532  | \$       | 4.44 | 03/06/2015 |
| PIEFM6     | FSF      | -   | 11,572 | 62,026  | \$       | 4.45 | 03/06/2015 |
| PIEFM6     | FSF      | _   | 9,248  | 50,262  | \$       | 4.51 | 02/06/2015 |
| PIEFM6     | FSF      | _   | 11,560 | 62,127  | \$       | 4.52 | 02/06/2015 |
| PIMEDA     | FSF      | -   | 8,084  | 41,470  | \$       | 4.42 | 04/06/2015 |
| PIMEDA     | FSF      | _   | 5,071  | 25,710  | \$       | 4.44 | 03/06/2015 |
| PIMEDA     | FSF      | _   | 4,057  | 20,812  | \$       | 4.45 | 03/06/2015 |
| PIMEDA     | FSF      | _   | 3,205  | 16,213  | \$       | 4.51 | 02/06/2015 |
| PIMEDA     | FSF      | _   | 4,007  | 20,270  | \$       | 4.52 | 02/06/2015 |
| PIWARX     | FSF      | _   | 17,582 | 110,933 | \$       | 4.42 | 04/06/2015 |
| PIWARX     | FSF      | _   | 11,000 | 60,514  | \$       | 4.44 | 03/06/2015 |
| PIWARX     | FSF      | _   | 8,800  | 51,047  | \$       | 4.45 | 03/06/2015 |
| PIWARX     | FSF      | _   | 7,200  | 39,609  | φ<br>\$  | 4.51 | 02/06/2015 |
| 1 100 (11) | 1 01     | -   | 1,200  | 39,009  | Ψ        | 7.51 | 02/00/2013 |