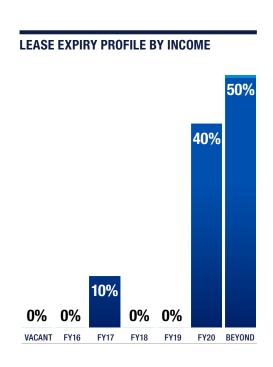

| LEASE EXPIRY PROFILE | BY INCOME | WALE 5.7 YEARS |
|----------------------|-----------|----------------|
| VACANT 2%            |           | OCCUPANCY 98%  |
| FY16 <b>5</b> %      |           |                |
| FY17 <b>3</b> %      |           |                |
| FY18 <b>6</b> %      |           |                |
| FY19 <b>9</b> %      |           |                |
| FY20 <b>24</b> %     |           |                |
| BEYOND               | 51%       |                |