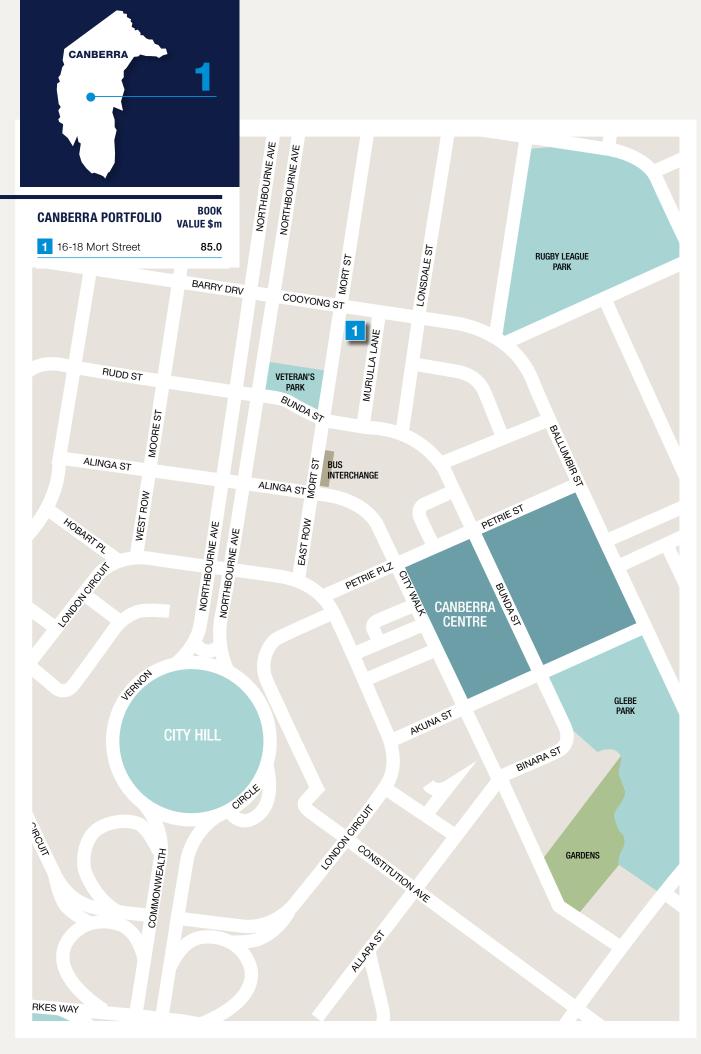

Times Square, 16-18 Mort Street, Canberra

#### **PROPERTY PERFORMANCE METRICS**

| Property                                                                   | NLA<br>(sqm)         | Book<br>value<br>(\$m) | Cap rate (%) | WALE<br>(yrs) | Occupancy<br>(%) | NPI<br>(\$m)       |
|----------------------------------------------------------------------------|----------------------|------------------------|--------------|---------------|------------------|--------------------|
| Deutsche Bank Place<br>126 Phillip Street, Sydney, NSW (25%)               | 42,321               | 198.7                  | 5.75         | 5.3           | 93               | 10.4               |
| 347 Kent Street, Sydney, NSW                                               | 26,261               | 272.7                  | 6.88         | 3.8           | 100              | 23.5               |
| 388 George Street, Sydney, NSW (50%)                                       | 38,743               | 209.9                  | 7.00         | 3.3           | 100              | 14.4               |
| Piccadilly Complex<br>133 Castlereagh Street, Sydney, NSW (50%)            | 47,326               | 210.3                  | 6.77         | 5.7           | 98               | 12.5               |
| 10-20 Bond Street, Sydney, NSW (50%)                                       | 38,271               | 192.8                  | 6.50         | 4.0           | 100              | 9.4                |
| Barrack Place<br>151 Clarence Street, Sydney, NSW                          | 16,873               | 84.7                   | NA           | 0.6           | 99               | 5.8                |
| 6 O'Connell Street, Sydney, NSW                                            | 16,104               | 147.0                  | 6.88         | 2.8           | 94               | 9.0                |
| Campus MLC<br>105-151 Miller Street, North Sydney, NSW                     | 26,898               | 212.0                  | 7.00         | 4.6           | 100              | 11.2               |
| 99 Walker Street, North Sydney, NSW                                        | 19,366               | 183.0                  | 6.75         | 9.7           | 97               | 9.0                |
| 111 Pacific Highway, North Sydney, NSW                                     | 18,669               | 156.0                  | 7.25         | 3.3           | 94               | 8.4                |
| 567 Collins Street, Melbourne, VIC (50%)                                   | 54,763               | 213.1                  | 5.88         | 11.1          | 100              | NA                 |
| Telstra Global Headquarters<br>242 Exhibition Street, Melbourne, VIC (50%) | 65,914               | 245.1                  | 6.50         | 4.9           | 100              | 16.9               |
| 800 Toorak Road, Melbourne, VIC (50%)                                      | 41,878               | 115.1                  | 6.75         | 14.6          | 100              | 6.3                |
| Royal Mint Centre<br>383 La Trobe Street, Melbourne, VIC                   | 9,679                | 69.7                   | 7.50         | 2.0           | 100              | 4.6                |
| 140 Creek Street, Brisbane, QLD                                            | 28,080               | 167.8                  | 8.00         | 4.0           | 65               | 6.7                |
| 295 Ann Street, Brisbane, QLD                                              | 20,216               | 102.2                  | 8.00         | 6.5           | 80               | 5.7                |
| 232 Adelaide Street, Brisbane, QLD                                         | 4,459                | 16.9                   | 8.25         | 3.5           | 100              | 1.3                |
| 239 George Street, Brisbane, QLD                                           | 24,315               | 120.6                  | 8.25         | 3.3           | 92               | 9.6                |
| 15 Adelaide Street, Brisbane, QLD                                          | 11,483               | 51.0                   | 8.75         | 3.8           | 73               | 2.5                |
| 66 St Georges Terrace, Perth, WA                                           | 11,523               | 83.2                   | 8.00         | 3.7           | 65               | 7.1                |
| Wellington Central<br>836 Wellington Street, Perth, WA                     | 11,973               | 75.0                   | 7.75         | 3.7           | 100              | 6.2                |
| Times Square<br>16-18 Mort Street, Canberra, ACT                           | 14,155               | 85.0                   | 6.75         | 10.6          | 100              | 3.9                |
| Total Portfolio                                                            | 589,268 <sup>1</sup> | 3,211.8                | 6.93         | 5.2           | 93               | 184.4 <sup>2</sup> |