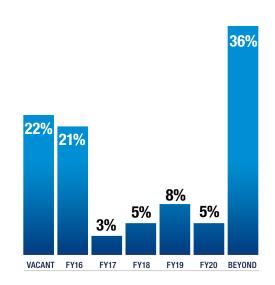

| LEASE EXPIRY PI  | ROFILE BY INCOME | WALE 4.0 YEARS |
|------------------|------------------|----------------|
| VACANT 0%        |                  | OCCUPANCY 100% |
| FY16 <b>2</b> %  |                  |                |
| FY17 <b>16</b> % |                  |                |
| FY18 16%         |                  |                |
| FY19 20%         |                  |                |
| FY20 10%         |                  |                |
| BEYOND           | 36%              |                |