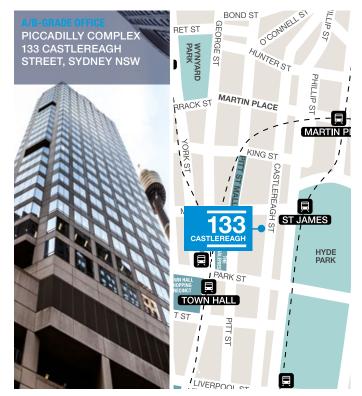

Located between Pitt and Castlereagh Streets just 100 metres from Pitt Street Mall, the Piccadilly Complex comprises two office buildings totalling 42,090sqm. Connected by a two level retail mall and serviced by a 229 bay car park, Piccadilly Tower provides high quality A-grade accommodation with column free 1,200sqm floor plates, whilst Piccadilly Court is a B-grade building that appeals to more budget conscious occupiers.

| KEY FEATURES                       |                         |  |
|------------------------------------|-------------------------|--|
| Ownership                          | 50%                     |  |
| Acquired/built/refurbished         | 2014/1975 & 1991/2007   |  |
| Car spaces                         | 229                     |  |
| Lettable area                      | 47,326sqm               |  |
| Average floor plate                | 1,250sqm / 750sqm       |  |
| Passing face rent                  | \$572psqm pa net        |  |
| Net property income                | \$12.5m                 |  |
| External valuation/date            | \$206.3m/Dec 2014       |  |
| Value/lettable area                | \$8,886psqm             |  |
| Book value                         | \$210.3m                |  |
| Cap rate                           | 6.77%                   |  |
| Discount rate                      | 8.17%                   |  |
| NABERS Energy/Water Rating (stars) | 5.01 / 4.51 5.02 / 4.02 |  |