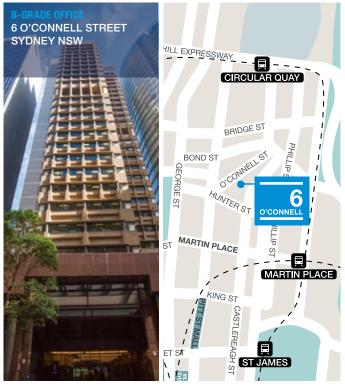

The 25 storey office tower holds a prime location in the heart of the Sydney CBD and features easily subdivisible floorplates of ~600 square metres which appeal to smaller office users attracted to the core location and affordable average net rents. With 14,591sqm of office space occupied by over 40 tenants, the building also has 1,715sqm of retail space and a 108 bay car park. The ground and lower ground floor retail incorporates a high traffic retail walk-through between O'Connell Street and Bligh Street.

#### **KEY FEATURES** Ownership 100% Acquired/built/refurbished 2014/1970/1998 & 2010 Car spaces 108 Lettable area 16,104sqm Average floor plate 600sqm Passing face rent \$751psqm pa gross Net property income \$9.0m External valuation/date \$147.0m/Jun 2015 Value/lettable area \$9,128psqm Book value \$147.0m Cap rate 6.88% Discount rate 7.88% NABERS Energy/Water Rating (stars) 4.5 / 4.0