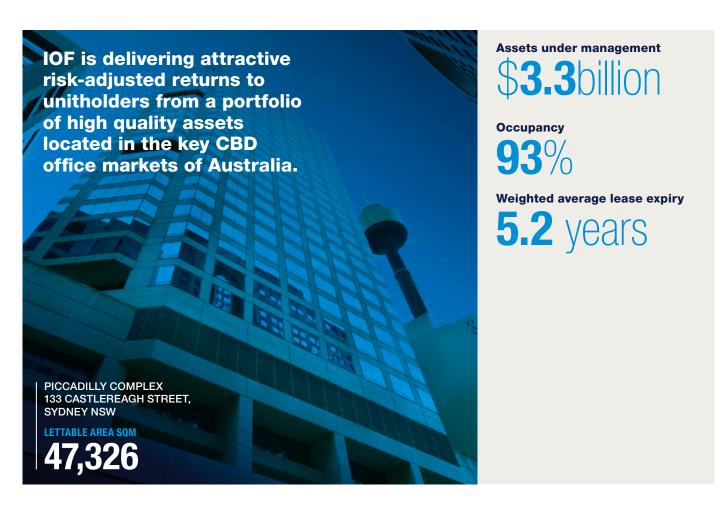

# IOF

Investa Office Fund (ASX:IOF) is one of Australia's leading owners of investment grade office buildings. IOF has total assets under management of \$3.3 billion with 22 investments located in core CBD markets throughout Australia. As an externally managed Australian Real Estate Investment Trust (A-REIT), IOF is governed by a majority independent board – Investa Listed Funds Management Limited (ILFML) – who employs Investa Office (Investa), one of Australia's largest office owners and managers, to manage IOF's assets.

### **KEY INFORMATION**

|                                          | 30 JUNE 2015 | 30 JUNE 2014 |
|------------------------------------------|--------------|--------------|
| Total Value (\$m)                        | \$3,268.2m   | \$3,193.1m   |
| Total Properties                         | 22           | 23           |
| Net Lettable Area (sqm) <sup>1</sup>     | 414,080      | 411,972      |
| Number of Tenants                        | 446          | 437          |
| Tenant Retention rate (%)                | 62%          | 68%          |
| Occupancy (by area) (%)                  | 93%          | 93%          |
| Weighted average lease expiry (years)    | 5.2          | 5.0          |
| Weighted average capitalisation rate (%) | 6.93         | 7.33         |
| Average NABERS Energy rating (stars)     | 4.4          | 4.2          |
| Average NABERS Energy rating (stars)     | 3.7          | 3.7          |