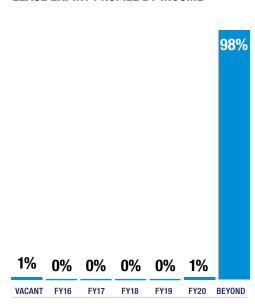

in Canberra, and over the last 12 months occupied stock has fallen despite Government taking up more space over the last 6 months. Although Canberra has little stock under construction, there is significant risk that new buildings are constructed for government 'super departments' that require large floor plates and modern facilities, which may place greater pressure on existing stock to compete.

**TOTAL LETTABLE AREA 14,155**sqm

**BOOK VALUE** 8**5.0**m

> **WEIGHTED AVERAGE LEASE EXPIRY 10.6** years

#### **ASSET WEIGHTING BY BOOK VALUE**







**Government-led** demand to pick up over the next 12 months

**Demand for** secondary grade space likely to remain weak as tenants upgrade

Risk of new developments prolonging elevated vacancy levels

#### **LEASE EXPIRY PROFILE BY INCOME**







Times Square is situated in the heart of the CBD, adjacent to the main shopping precinct and commercial thoroughfare. The building consists of two levels of underground parking and large 2,200sqm floor plates. The building is leased to Telstra until 2026 after being comprehensively refurbishment in 2013.

| KEY FEATURES                       |                  |
|------------------------------------|------------------|
| Ownership                          | 100%             |
| Acquired/built/refurbished         | 2001/1992/2013   |
| Car spaces                         | 160              |
| Lettable area                      | 14,155sqm        |
| Average floor plate                | 2,200sqm         |
| Passing face rent                  | \$412psqm pa net |
| Net property income