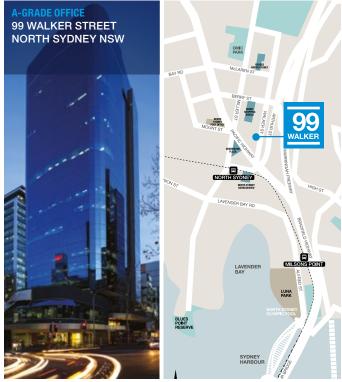

| KEY FEATURES                       |                       |
|------------------------------------|-----------------------|
| Ownership                          | 100%                  |
| Acquired/built/refurbished         | 2013/1988/2007 & 2013 |
| Car spaces                         | 263                   |
| Lettable area                      | 19,366sqm             |
| Average floor plate                | 800sqm                |
| Passing face rent                  | \$588psqm pa net      |
| Net property income                | \$9.0m                |
| External valuation/date            | \$183.0m/Jun 2015     |
| Value/lettable area                | \$9,450psqm           |
| Book value                         | \$183.0m              |
| Cap rate                           | 6.75%                 |
| Discount rate                      | 8.25%                 |
| NABERS Energy/Water Rating (stars) | 3.0 / 3.0             |

| MAJOR TENANTS      | AREA     | % OF NLA | EXPIRY        |
|--------------------|----------|----------|---------------|
| GE Capital Finance | 6,268sqm | 32%      | June 2022     |
| Jemena             | 5,606sqm | 29%      | February 2028 |
| Coles              | 2,547sqm | 13%      | August 2035   |