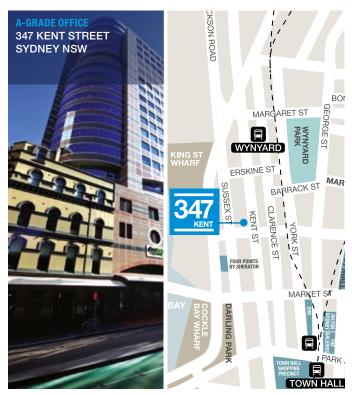

Situated 50 metres from Pitt Street Mall, this 28 storey property consists of office space with lower level retail space in the heart of the CBD. Located at the intersection of two of Sydney's busiest CBD streets, this property includes a Coles Express on the lower level.

Following comprehensive refurbishment in 1998, further progress has recently been made to improve the building's environmental performance to a NABERS Water rating of 4-star.

| KEY FEATURES                       |                       |
|------------------------------------|-----------------------|
| Ownership                          | 50%                   |
| Acquired/built/refurbished         | 2002/1973/1998 & 2009 |
| Car spaces                         | 80                    |
| Lettable area                      | 38,743sqm             |
| Average floor plate                | 1,270sqm              |
| Passing face rent                  | \$638psqm pa net      |
| Net property income                | \$14.4m               |
| External valuation/date            | \$210.0m/Dec 2014     |
| Value/lettable area                | \$10,837psqm          |
| Book value                         | \$209.9m              |
| Cap rate                           | 7.00%                 |
| Discount rate                      | 8.25%                 |
| NABERS Energy/Water Rating (stars) | 4.5 / 4.0             |