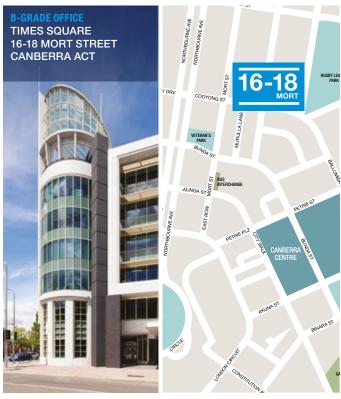

Times Square, 16-18 Mort Street, Canberra

#### **PROPERTY PERFORMANCE METRICS**

| Property                                                                   | NLA<br>(sqm)         | Book<br>value<br>(\$m) | Cap rate (%) | WALE<br>(yrs) | Occupancy<br>(%) | NPI<br>(\$m)       |
|----------------------------------------------------------------------------|----------------------|------------------------|--------------|---------------|------------------|--------------------|
| Deutsche Bank Place<br>126 Phillip Street, Sydney, NSW (25%)               | 42,321               | 198.7                  | 5.75         | 5.3           | 93               | 10.4               |
| 347 Kent Street, Sydney, NSW                                               | 26,261               | 272.7                  | 6.88         | 3.8           | 100              | 23.5               |
| 388 George Street, Sydney, NSW (50%)                                       | 38,743               | 209.9                  | 7.00         | 3.3           | 100              | 14.4               |
| Piccadilly Complex<br>133 Castlereagh Street, Sydney, NSW (50%)            | 47,326               | 210.3                  | 6.77         | 5.7           | 98               | 12.5               |
| 10-20 Bond Street, Sydney, NSW (50%)                                       | 38,271               | 192.8                  | 6.50         | 4.0           | 100              | 9.4                |
| Barrack Place<br>151 Clarence Street, Sydney, NSW                          | 16,873               | 84.7                   | NA           | 0.6           | 99               | 5.8                |
| 6 O'Connell Street, Sydney, NSW                                            | 16,104               | 147.0                  | 6.88         | 2.8           | 94               | 9.0                |
| Campus MLC<br>105-151 Miller Street, North Sydney, NSW                     | 26,898               | 212.0                  | 7.00         | 4.6           | 100              | 11.2               |
| 99 Walker Street, North Sydney, NSW                                        | 19,366               | 183.0                  | 6.75         | 9.7           | 97               | 9.0                |
| 111 Pacific Highway, North Sydney, NSW                                     | 18,669               | 156.0                  | 7.25         | 3.3           | 94               | 8.4                |
| 567 Collins Street, Melbourne, VIC (50%)                                   | 54,763               | 213.1                  | 5.88         | 11.1          | 100              | NA                 |
| Telstra Global Headquarters<br>242 Exhibition Street, Melbourne, VIC (50%) | 65,914               | 245.1                  | 6.50         | 4.9           | 100              | 16.9               |
| 800 Toorak Road, Melbourne, VIC (50%)                                      | 41,878               | 115.1                  | 6.75         | 14.6          | 100              | 6.3                |
| Royal Mint Centre<br>383 La Trobe Street, Melbourne, VIC                   | 9,679                | 69.7                   | 7.50         | 2.0           | 100              | 4.6                |
| 140 Creek Street, Brisbane, QLD                                            | 28,080               | 167.8                  | 8.00         | 4.0           | 65               | 6.7                |
| 295 Ann Street, Brisbane, QLD                                              | 20,216               | 102.2                  | 8.00         | 6.5           | 80               | 5.7                |
| 232 Adelaide Street, Brisbane, QLD                                         | 4,459                | 16.9                   | 8.25         | 3.5           | 100              | 1.3                |
| 239 George Street, Brisbane, QLD                                           | 24,315               | 120.6                  | 8.25         | 3.3           | 92               | 9.6                |
| 15 Adelaide Street, Brisbane, QLD                                          | 11,483               | 51.0                   | 8.75         | 3.8           | 73               | 2.5                |
| 66 St Georges Terrace, Perth, WA                                           | 11,523               | 83.2                   | 8.00         | 3.7           | 65               | 7.1                |
| Wellington Central<br>836 Wellington Street, Perth, WA                     | 11,973               | 75.0                   | 7.75         | 3.7           | 100              | 6.2                |
| Times Square<br>16-18 Mort Street, Canberra, ACT                           | 14,155               | 85.0                   | 6.75         | 10.6          | 100              | 3.9                |
| Total Portfolio                                                            | 589,268 <sup>1</sup> | 3,211.8                | 6.93         | 5.2           | 93               | 184.4 <sup>2</sup> |