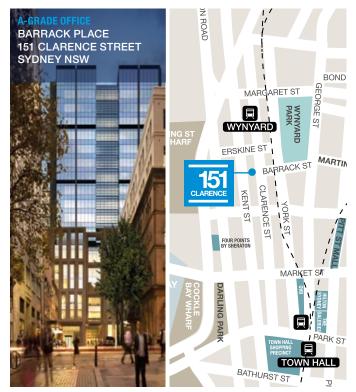

This asset is strategically located in the centre of the Sydney CBD, linking the traditional core with the western corridor. Major public transport nodes at Wynyard, Town Hall and Martin Place are located nearby along with extensive retail and entertainment amenity at Pitt Street Mall and King Street Wharf. The current B-grade building will be demolished in early 2016 to make way for a 18 storey, ~22,000 square meter building featuring flexible 1,200 square meter floor plates, scheduled for completion in late 2018.

| KEY FEATURES                       |                  |
|------------------------------------|------------------|
| Ownership                          | 100%             |
| Acquired/built/refurbished         | 2002/1983/2000   |
| Car spaces                         | 119              |
| Lettable area                      | 16,873sqm        |
| Average floor plate                | 1,250sqm         |
| Passing face rent                  | \$481psqm pa net |
| Net property income                | \$5.8m           |
| External valuation/date            | \$83.0m/Jun 2014 |
| Value/lettable area                | \$5,021psqm      |
| Book value                         | \$84.7m          |
| Cap rate                           | NA               |
| Discount rate                      | NA               |
| NABERS Energy/Water Rating (stars) | 3.0 / 2.5        |