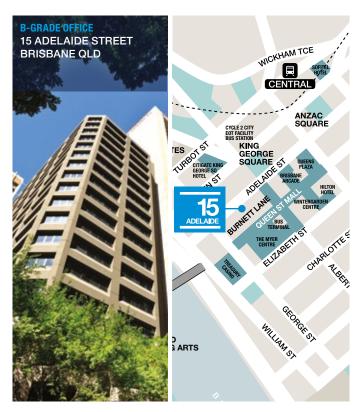

21%

| BRISBANE                      | 14% |
|-------------------------------|-----|
| 140 Creek Street, Brisbane    |     |
| 295 Ann Street, Brisbane      |     |
| 232 Adelaide Street, Brisbane |     |
| 239 George Street, Brisbane   |     |
| 15 Adelaide Street, Brisbane  |     |
|                               |     |

#### **PROPERTY PERFORMANCE METRICS**

| Property                                                                   | NLA<br>(sqm)         | Book<br>value<br>(\$m) | Cap rate (%) | WALE<br>(yrs) | Occupancy<br>(%) | NPI<br>(\$m)       |
|----------------------------------------------------------------------------|----------------------|------------------------|--------------|---------------|------------------|--------------------|
| Deutsche Bank Place<br>126 Phillip Street, Sydney, NSW (25%)               | 42,321               | 198.7                  | 5.75         | 5.3           | 93               | 10.4               |
| 347 Kent Street, Sydney, NSW                                               | 26,261               | 272.7                  | 6.88         | 3.8           | 100              | 23.5               |
| 388 George Street, Sydney, NSW (50%)                                       | 38,743               | 209.9                  | 7.00         | 3.3           | 100              | 14.4               |
| Piccadilly Complex<br>133 Castlereagh Street, Sydney, NSW (50%)            | 47,326               | 210.3                  | 6.77         | 5.7           | 98               | 12.5               |
| 10-20 Bond Street, Sydney, NSW (50%)                                       | 38,271               | 192.8                  | 6.50         | 4.0           | 100              | 9.4                |
| Barrack Place<br>151 Clarence Street, Sydney, NSW                          | 16,873               | 84.7                   | NA           | 0.6           | 99               | 5.8                |
| 6 O'Connell Street, Sydney, NSW                                            | 16,104               | 147.0                  | 6.88         | 2.8           | 94               | 9.0                |
| Campus MLC<br>105-151 Miller Street, North Sydney, NSW                     | 26,898               | 212.0                  | 7.00         | 4.6           | 100              | 11.2               |
| 99 Walker Street, North Sydney, NSW                                        | 19,366               | 183.0                  | 6.75         | 9.7           | 97               | 9.0                |
| 111 Pacific Highway, North Sydney, NSW                                     | 18,669               | 156.0                  | 7.25         | 3.3           | 94               | 8.4                |
| 567 Collins Street, Melbourne, VIC (50%)                                   | 54,763               | 213.1                  | 5.88         | 11.1          | 100              | NA                 |
| Telstra Global Headquarters<br>242 Exhibition Street, Melbourne, VIC (50%) | 65,914               | 245.1                  | 6.50         | 4.9           | 100              | 16.9               |
| 800 Toorak Road, Melbourne, VIC (50%)                                      | 41,878               | 115.1                  | 6.75         | 14.6          | 100              | 6.3                |
| Royal Mint Centre<br>383 La Trobe Street, Melbourne, VIC                   | 9,679                | 69.7                   | 7.50         | 2.0           | 100              | 4.6                |
| 140 Creek Street, Brisbane, QLD                                            | 28,080               | 167.8                  | 8.00         | 4.0           | 65               | 6.7                |
| 295 Ann Street, Brisbane, QLD                                              | 20,216               | 102.2                  | 8.00         | 6.5           | 80               | 5.7                |
| 232 Adelaide Street, Brisbane, QLD                                         | 4,459                | 16.9                   | 8.25         | 3.5           | 100              | 1.3                |
| 239 George Street, Brisbane, QLD                                           | 24,315               | 120.6                  | 8.25         | 3.3           | 92               | 9.6                |
| 15 Adelaide Street, Brisbane, QLD                                          | 11,483               | 51.0                   | 8.75         | 3.8           | 73               | 2.5                |
| 66 St Georges Terrace, Perth, WA                                           | 11,523               | 83.2                   | 8.00         | 3.7           | 65               | 7.1                |
| Wellington Central<br>836 Wellington Street, Perth, WA                     | 11,973               | 75.0                   | 7.75         | 3.7           | 100              | 6.2                |
| Times Square<br>16-18 Mort Street, Canberra, ACT                           | 14,155               | 85.0                   | 6.75         | 10.6          | 100              | 3.9                |
| Total Portfolio                                                            | 589,268 <sup>1</sup> | 3,211.8                | 6.93         | 5.2           | 93               | 184.4 <sup>2</sup> |