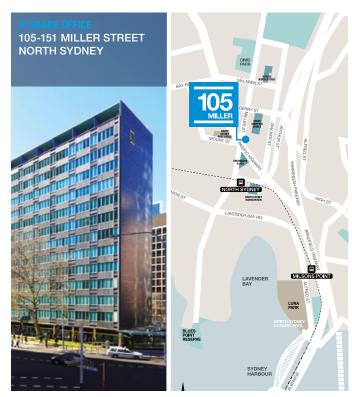

This building was comprehensively refurbished in 2013 following a lease renewal to MLC until 2020. The property fronts two main streets and Mount Street Mall in the core North Sydney market. Pedestrians have access via an underpass to Greenwood Plaza, an established presence for shoppers and North Sydney Rail Station.

| KEY FEATURES                       |                       |
|------------------------------------|-----------------------|
| Ownership                          | 100%                  |
| Acquired/built/refurbished         | 1998/1957/2000 & 2013 |
| Car spaces                         | 132                   |
| Lettable area                      | 26,898sqm             |
| Average floor plate                | 1,880sqm              |
| Passing face rent                  | \$409psqm pa net      |
| Net property income                | \$11.2m               |
| External valuation/date            | \$212.0m/Jun 2015     |
| Value/lettable area                | \$7,882psqm           |
| Book value                         | \$212.0m              |
| Cap rate                           | 7.00%                 |
| Discount rate                      | 8.00%                 |
| NABERS Energy/Water Rating (stars) | 5.0 / 3.5             |