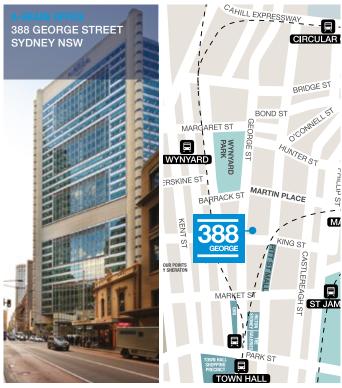

Situated 50 metres from Pitt Street Mall, this 28 storey property consists of office space with lower level retail space in the heart of the CBD. Located at the intersection of two of Sydney's busiest CBD streets, this property includes a Coles Express on the lower level.

Following comprehensive refurbishment in 1998, further progress has recently been made to improve the building's environmental performance to a NABERS Water rating of 4-star.

| KEY FEATURES                       |                       |
|------------------------------------|-----------------------|
| Ownership                          | 50%                   |
| Acquired/built/refurbished         | 2002/1973/1998 & 2009 |
| Car spaces                         | 80                    |
| Lettable area                      | 38,743sqm             |
| Average floor plate                | 1,270sqm              |
| Passing face rent                  | \$638psqm pa net      |
| Net property income                | \$14.4m               |
| External valuation/date            | \$210.0m/Dec 2014     |
| Value/lettable area                | \$10,837psqm          |
| Book value                         | \$209.9m              |
| Cap rate                           | 7.00%                 |
| Discount rate                      | 8.25%                 |
| NABERS Energy/Water Rating (stars) | 4.5 / 4.0             |