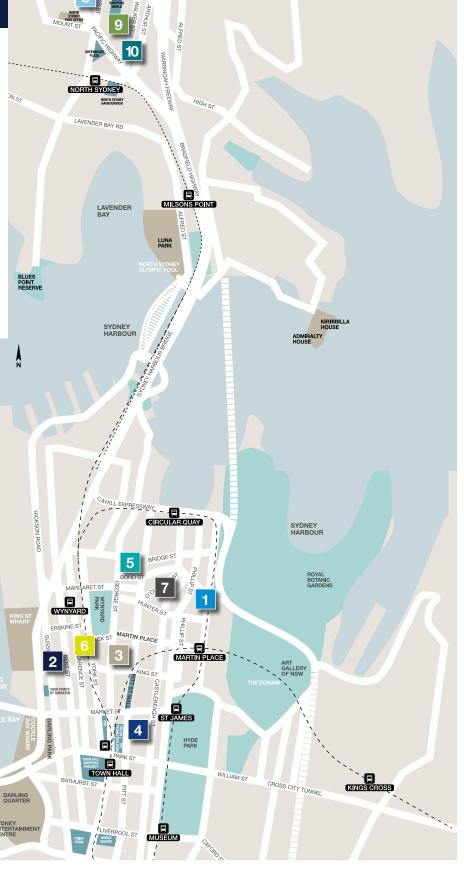

MING LONG, FUND MANAGER

| SYDNEY                                                | 57% |
|-------------------------------------------------------|-----|
| Deutsche Bank Place,<br>126 Phillip Street, Sydney    |     |
| 347 Kent Street, Sydney                               |     |
| 388 George Street, Sydney                             |     |
| Piccadilly Complex,<br>133 Castlereagh Street, Sydney |     |
| 10-20 Bond Street, Sydney                             |     |
| Barrack Place,<br>151 Clarence Street, Sydney         |     |
| 6 O'Connell Street, Sydney                            |     |
| Campus MLC,<br>105-151 Miller Street, North Sydney    | ,   |
| 111 Pacific Highway, North Sydney                     |     |
| 99 Walker Street, North Sydney                        |     |

Cap rates likely to compress to near 2007 levels

| SYE | DNEY PORTFOLIO                               | BOOK<br>VALUE \$m |
|-----|----------------------------------------------|-------------------|
| 1   | Deutsche Bank Place,<br>126 Phillip Street   | 198.7             |
| 2   | 347 Kent Street                              | 272.7             |
| 3   | 388 George Street                            | 209.9             |
| 4   | Piccadilly Complex<br>133 Castlereagh Street | 210.3             |
| 5   | 10-20 Bond Street                            | 192.8             |
| 6   | Barrack Place,<br>151 Clarence Street        | 84.7              |
| 7   | 6 O'Connell Street                           | 147.0             |
| 8   | Campus MLC,<br>105-151 Miller Street         | 212.0             |
| 9   | 99 Walker Street                             | 183.0             |
| 10  | 111 Pacific Highway                          | 156.0             |