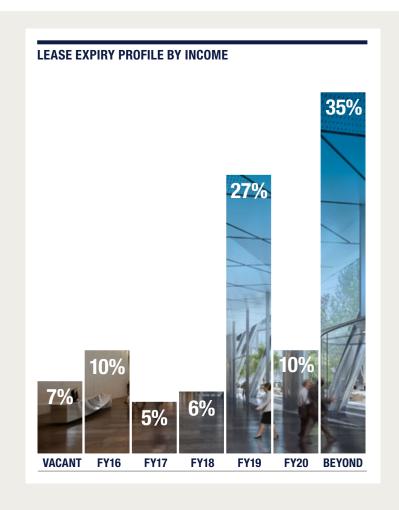

| LEASE EXPIRY PROFILE BY INCOME |     | WALE 5.3 YEARS |
|--------------------------------|-----|----------------|
| VACANT <b>7</b> %              |     | OCCUPANCY 93%  |
| FY16 <b>2</b> %                |     |                |
| FY17 <b>0</b> %                |     |                |
| FY18 <b>6</b> %                |     |                |
| FY19                           | 38% |                |
| FY20 <b>2</b> %                |     |                |
| BEYOND                         | 45% |                |