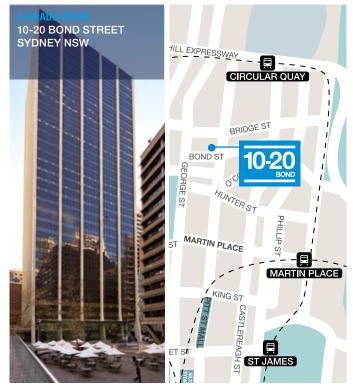

The property consists of two buildings and a ground floor retail plaza: 10 Bond Street with seven levels of office space; and 20 Bond Street offering 31 levels of office space with the upper floors commanding harbour views.

Substantial upgrades were completed in 2011 to upgrade the building and cement its position as one of Sydney's premier CBD A-grade buildings that attracts a range of tenants from industries including financial services, legal and recruitment.

| KEY FEATURES                       |                             |
|------------------------------------|-----------------------------|
| Ownership                          | 50%                         |
| Acquired/built/refurbished         | 1989/1979/1995, 1999 & 2011 |
| Car spaces                         | 169                         |
| Lettable area                      | 38,271sqm                   |
| Average floor plate                | 950sqm                      |
| Passing face rent                  | \$724psqm pa net            |
| Net property income                | \$9.4m                      |
| External valuation/date            | \$193.8m/Dec 2014           |
| Value/lettable area                | \$10,078psqm                |
| Book value                         | \$192.8m                    |
| Cap rate                           | 6.50%                       |
| Discount rate                      | 8.13%                       |
| NABERS Energy/Water Rating (stars) | 5.0 / 3.5                   |