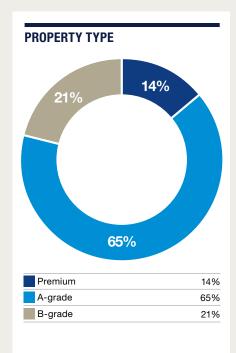

| 5.0          |
| Weighted average capitalisation rate (%) | 6.93         | 7.33         |
| Average NABERS Energy rating (stars)     | 4.4          | 4.2          |
| Average NABERS Energy rating (stars)     | 3.7          | 3.7          |

Investa has delivered on IOF's strategy of becoming 100% Australian focused after disposing of Bastion Tower – IOF's final offshore asset. This sale completed the orderly divestment of \$830 million of offshore assets which began in 2011 when Investa took over management of IOF.

**ASSET RECYCLING IN FY15** 

**\$280** million





Our proactive approach to meeting the needs of our tenants has driven high levels of activity, with 124 leasing deals totalling almost 55,000 square metres completed during the period.

ALEX ABELL

ASSISTANT FUND MANAGER







### **PORTFOLIO OVERVIEW**

### **PERFORMANCE METRICS**

#### **PROPERTY PERFORMANCE METRICS**

| Property                                                                   | NLA<br>(sqm)         | Book<br>value<br>(\$m) | Cap rate (%) | WALE<br>(yrs) | Occupancy<br>(%) | NPI<br>(\$m)       |
|----------------------------------------------------------------------------|----------------------|------------------------|--------------|---------------|------------------|--------------------|
| Deutsche Bank Place<br>126 Phillip Street, Sydney, NSW (25%)               | 42,321               | 198.7                  | 5.75         | 5.3           | 93               | 10.4               |
| 347 Kent Street, Sydney, NSW                                               | 26,261               | 27