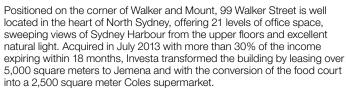

This 24 storey property has functional 960sqm floor plates and an attractive outlook with good natural light throughout. The property has twice been extensively refurbished to ensure that it continues to present a competitive commercial offering for high quality tenants.

| KEY FEATURES                       |                       |
|------------------------------------|-----------------------|
| Ownership                          | 100%                  |
| Acquired/built/refurbished         | 2004/1974/1993 & 2006 |
| Car spaces                         | 164                   |
| Lettable area                      | 18,669sqm             |
| Average floor plate                | 960sqm                |
| Passing face rent                  | \$566psqm pa net      |
| Net property income                | \$8.4m                |
| External valuation/date            | \$156.0m/Jun 2015     |
| Value/lettable area                | \$8,356psqm           |
| Book value                         | \$156.0m              |
| Cap rate                           | 7.25%                 |
| Discount rate                      | 8.50%                 |
| NABERS Energy/Water Rating (stars) | 4.0 / 3.5             |

| MAJOR TENANTS       | AREA     | % OF NLA | EXPIRY      |
|---------------------|----------|----------|-------------|
| Transfield Services | 6,337sqm | 34%      | July 2018   |
| NBN Co              | 1,953sqm | 10%      | August 2018 |
| Nextgen.NET         | 1,416sqm | 8%       | June 2019   |