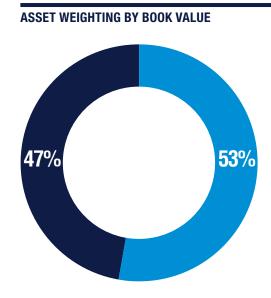

#### **PROPERTY PERFORMANCE METRICS**

| Property                                                                   | NLA<br>(sqm)         | Book<br>value<br>(\$m) | Cap rate (%) | WALE<br>(yrs) | Occupancy<br>(%) | NPI<br>(\$m)       |
|----------------------------------------------------------------------------|----------------------|------------------------|--------------|---------------|------------------|--------------------|
| Deutsche Bank Place<br>126 Phillip Street, Sydney, NSW (25%)               | 42,321               | 198.7                  | 5.75         | 5.3           | 93               | 10.4               |
| 347 Kent Street, Sydney, NSW                                               | 26,261               | 272.7                  | 6.88         | 3.8           | 100              | 23.5               |
| 388 George Street, Sydney, NSW (50%)                                       | 38,743               | 209.9                  | 7.00         | 3.3           | 100              | 14.4               |
| Piccadilly Complex<br>133 Castlereagh Street, Sydney, NSW (50%)            | 47,326               | 210.3                  | 6.77         | 5.7           | 98               | 12.5               |
| 10-20 Bond Street, Sydney, NSW (50%)                                       | 38,271               | 192.8                  | 6.50         | 4.0           | 100              | 9.4                |
| Barrack Place<br>151 Clarence Street, Sydney, NSW                          | 16,873               | 84.7                   | NA           | 0.6           | 99               | 5.8                |
| 6 O'Connell Street, Sydney, NSW                                            | 16,104               | 147.0                  | 6.88         | 2.8           | 94               | 9.0                |
| Campus MLC<br>105-151 Miller Street, North Sydney, NSW                     | 26,898               | 212.0                  | 7.00         | 4.6           | 100              | 11.2               |
| 99 Walker Street, North Sydney, NSW                                        | 19,366               | 183.0                  | 6.75         | 9.7           | 97               | 9.0                |
| 111 Pacific Highway, North Sydney, NSW                                     | 18,669               | 156.0                  | 7.25         | 3.3           | 94               | 8.4                |
| 567 Collins Street, Melbourne, VIC (50%)                                   | 54,763               | 213.1                  | 5.88         | 11.1          | 100              | NA                 |
| Telstra Global Headquarters<br>242 Exhibition Street, Melbourne, VIC (50%) | 65,914               | 245.1                  | 6.50         | 4.9           | 100              | 16.9               |
| 800 Toorak Road, Melbourne, VIC (50%)                                      | 41,878               | 115.1                  | 6.75         | 14.6          | 100              | 6.3                |
| Royal Mint Centre<br>383 La Trobe Street, Melbourne, VIC                   | 9,679                | 69.7                   | 7.50         | 2.0           | 100              | 4.6                |
| 140 Creek Street, Brisbane, QLD                                            | 28,080               | 167.8                  | 8.00         | 4.0           | 65               | 6.7                |
| 295 Ann Street, Brisbane, QLD                                              | 20,216               | 102.2                  | 8.00         | 6.5           | 80               | 5.7                |
| 232 Adelaide Street, Brisbane, QLD                                         | 4,459                | 16.9                   | 8.25         | 3.5           | 100              | 1.3                |
| 239 George Street, Brisbane, QLD                                           | 24,315               | 120.6                  | 8.25         | 3.3           | 92               | 9.6                |
| 15 Adelaide Street, Brisbane, QLD                                          | 11,483               | 51.0                   | 8.75         | 3.8           | 73               | 2.5                |
| 66 St Georges Terrace, Perth, WA                                           | 11,523               | 83.2                   | 8.00         | 3.7           | 65               | 7.1                |
| Wellington Central<br>836 Wellington Street, Perth, WA                     | 11,973               | 75.0                   | 7.75         | 3.7           | 100              | 6.2                |
| Times Square<br>16-18 Mort Street, Canberra, ACT                           | 14,155               | 85.0                   | 6.75         | 10.6          | 100              | 3.9                |
| Total Portfolio                                                            | 589,268 <sup>1</sup> | 3,211.8                | 6.93         | 5.2           | 93               | 184.4 <sup>2</sup> |