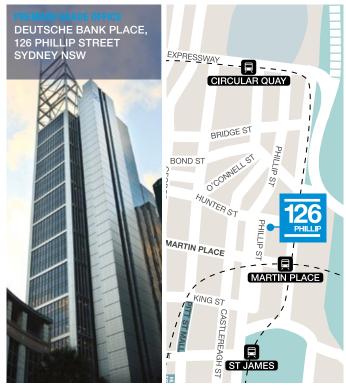

GOAT ISLAND

With stunning views across Sydney Harbour and the Royal Botanic Gardens, this new-generation building is one of Australia's finest office towers. It features an external services side core providing column-free floor plates of 1,444sqm which are among the largest in Sydney. The 42,321sqm of total NLA boasts a NABERS Energy rating of 4.5-stars, a spectacular entry plaza and a host of tenant amenities.

The building is well located in a prominent position in the CBD's western precinct. Enjoying views over Darling Harbour and out to Pyrmont Bay, the building height was extended in 1997 from the original 13 storeys to 20. This increased the total A-grade office accommodation to almost 25,000sqm with an additional 1,590sqm of ground floor retail space.

| KEY FEATURES                       |                    |
|------------------------------------|--------------------|
| Ownership                          | 25%                |
| Acquired/built/refurbished         | 2012/2005/NA       |
| Car spaces                         | 82                 |
| Lettable area                      | 42,321sqm          |
| Average floor plate                | 1,444sqm           |
| Passing face rent                  | \$1,142psqm pa net |
| Net property income                | \$10.4m            |
| External valuation/date            | \$198.8m/Dec 2014  |
| Value/lettable area                | \$18,777psqm       |
| Book value                         | \$198.7m           |
| Cap rate                           | 5.75%              |
| Discount rate                      | 7.75%              |
| NABERS Energy/Water Rating (stars) | 4.5 / 3.5          |