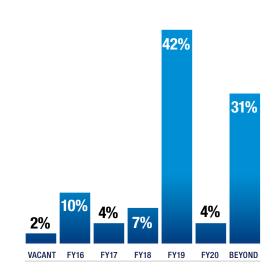

| LEASE EXPIRY PROFILE BY INCOME |     | WALE 5.3 YEARS |
|--------------------------------|-----|----------------|
| VACANT <b>7</b> %              |     | OCCUPANCY 93%  |
| FY16 <b>2</b> %                |     |                |
| FY17 <b>0</b> %                |     |                |
| FY18 <b>6</b> %                |     |                |
| FY19                           | 38% |                |
| FY20 <b>2</b> %                |     |                |
| BEYOND                         | 45% |                |