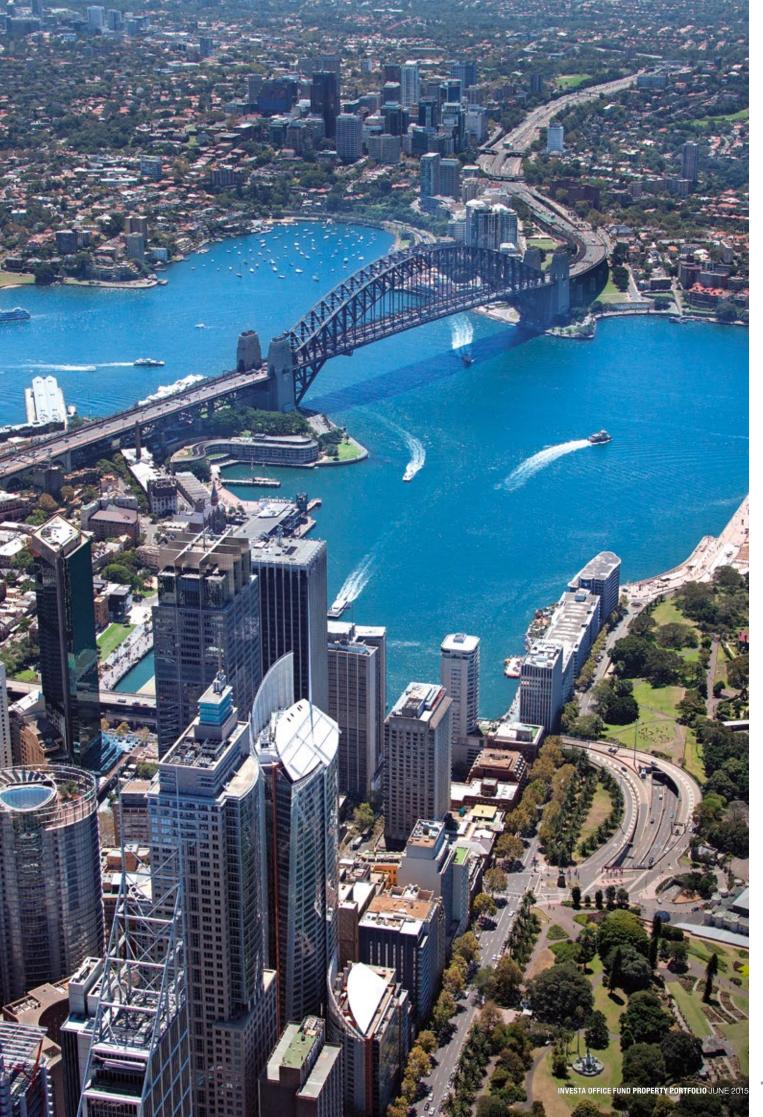

GOAT ISLAND

With stunning views across Sydney Harbour and the Royal Botanic Gardens, this new-generation building is one of Australia's finest office towers. It features an external services side core providing column-free floor plates of 1,444sqm which are among the largest in Sydney. The 42,321sqm of total NLA boasts a NABERS Energy rating of 4.5-stars, a spectacular entry plaza and a host of tenant amenities.

The building is well located in a prominent position in the CBD's western precinct. Enjoying views over Darling Harbour and out to Pyrmont Bay, the building height was extended in 1997 from the original 13 storeys to 20. This increased the total A-grade office accommodation to almost 25,000sqm with an additional 1,590sqm of ground floor retail space.