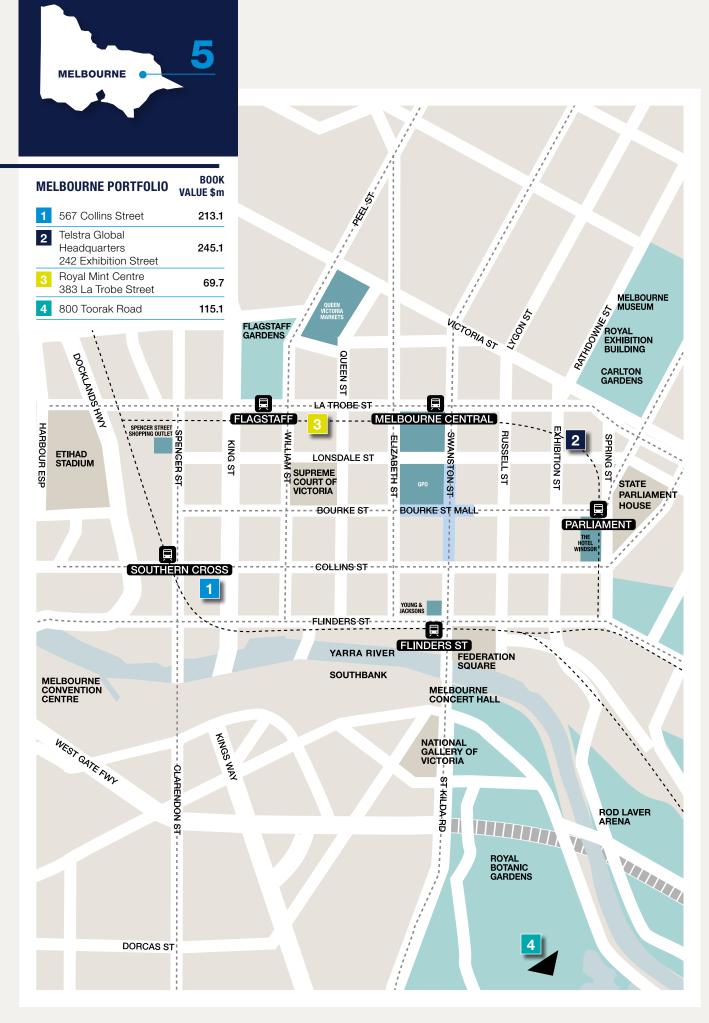

| MELBOURNE                                                        |
|------------------------------------------------------------------|
| 567 Collins Street, Melbourne                                    |
| Telstra Global Headquarters,<br>242 Exhibition Street, Melbourne |
| 800 Toorak Road, Melbourne                                       |
| Royal Mint Centre,<br>383 La Trobe Street, Melbourne             |
| DDICDANE                                                         |