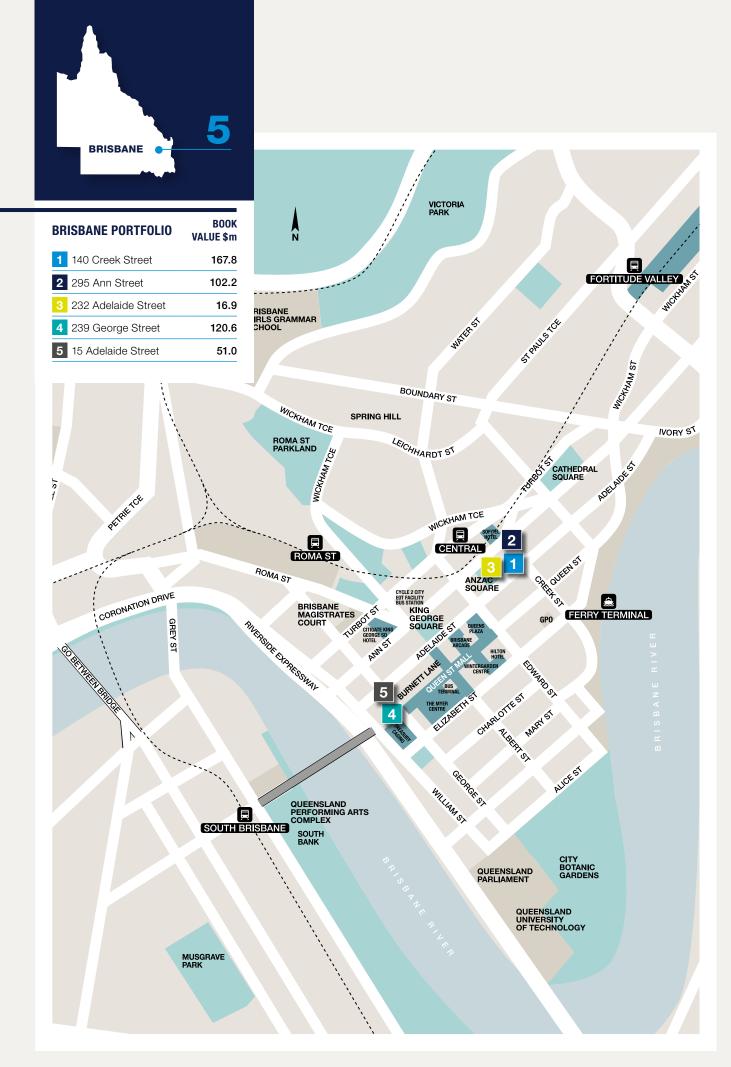

21%

| BRISBANE                      | 14% |
|-------------------------------|-----|
| 140 Creek Street, Brisbane    |     |
| 295 Ann Street, Brisbane      |     |
| 232 Adelaide Street, Brisbane |     |
| 239 George Street, Brisbane   |     |
| 15 Adelaide Street, Brisbane  |     |
|                               |     |