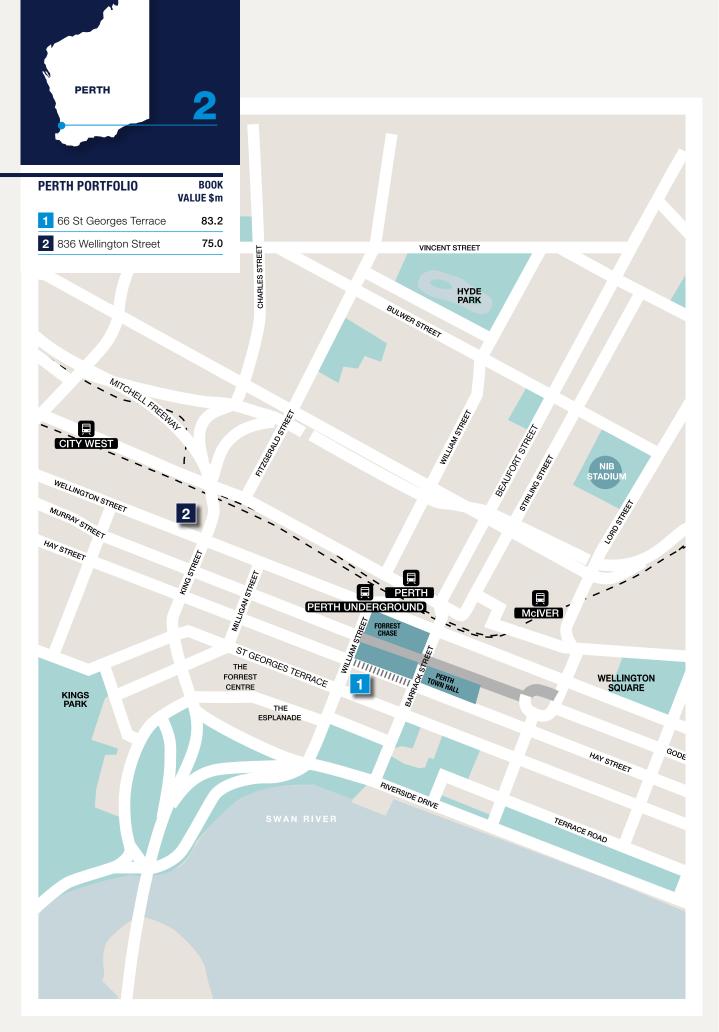

| PERTH                                               | 5% |
|-----------------------------------------------------|----|
| 66 St Georges Terrace, Perth                        |    |
| Wellington Central,<br>836 Wellington Street, Perth |    |
| CANBERRA                                            | 3% |