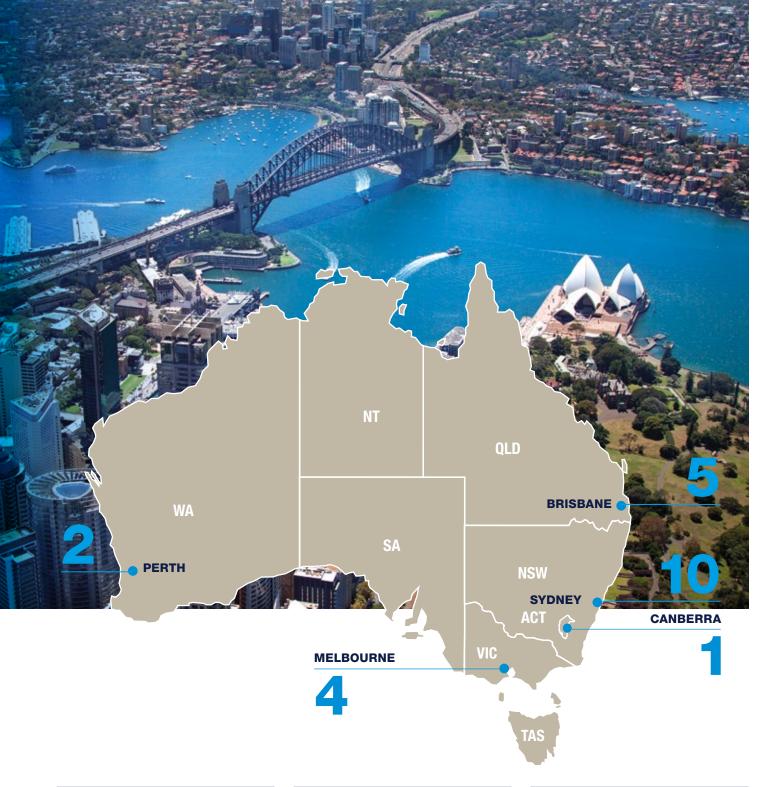

### **WHAT'S INSIDE**

| Portfolio Overview | 04 |
|--------------------|----|
| Sydney             | 10 |
| Melbourne          | 18 |
| Brisbane           | 22 |
| Perth              | 28 |
| Canberra           | 32 |

MING LONG, FUND MANAGER

| SYDNEY                                                | 57% |
|-------------------------------------------------------|-----|
| Deutsche Bank Place,<br>126 Phillip Street, Sydney    |     |
| 347 Kent Street, Sydney                               |     |
| 388 George Street, Sydney                             |     |
| Piccadilly Complex,<br>133 Castlereagh Street, Sydney |     |
| 10-20 Bond Street, Sydney                             |     |
| Barrack Place,<br>151 Clarence Street, Sydney         |     |
| 6 O'Connell Street, Sydney                            |     |
| Campus MLC,<br>105-151 Miller Street, North Sydney    | ,   |
| 111 Pacific Highway, North Sydney                     |     |
| 99 Walker Street, North Sydney                        |     |

| MELBOURNE                                                        |
|------------------------------------------------------------------|
| 567 Collins Street, Melbourne                                    |
| Telstra Global Headquarters,<br>242 Exhibition Street, Melbourne |
| 800 Toorak Road, Melbourne                                       |
| Royal Mint Centre,<br>383 La Trobe Street, Melbourne             |
| DDICDANE                                                         |

21%

| BRISBANE                      | 14% |
|-------------------------------|-----|
| 140 Creek Street, Brisbane    |     |
| 295 Ann Street, Brisbane      |     |
| 232 Adelaide Street, Brisbane |     |
| 239 George Street, Brisbane   |     |
| 15 Adelaide Street, Brisbane  |     |
|                               |     |

| PERTH                                               | 5% |
|-----------------------------------------------------|----|
| 66 St Georges Terrace, Perth                        |    |
| Wellington Central,<br>836 Wellington Street, Perth |    |
| CANBERRA                                            | 3% |

Times Square, 16-18 Mort Street, Canberra