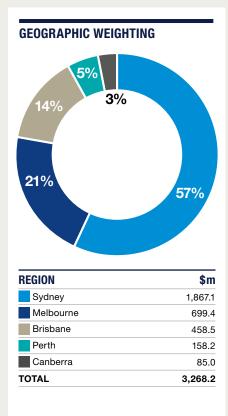

MING LONG, FUND MANAGER

| SYDNEY                                                | 57% |
|-------------------------------------------------------|-----|
| Deutsche Bank Place,<br>126 Phillip Street, Sydney    |     |
| 347 Kent Street, Sydney                               |     |
| 388 George Street, Sydney                             |     |
| Piccadilly Complex,<br>133 Castlereagh Street, Sydney |     |
| 10-20 Bond Street, Sydney                             |     |
| Barrack Place,<br>151 Clarence Street, Sydney         |     |
| 6 O'Connell Street, Sydney                            |     |
| Campus MLC,<br>105-151 Miller Street, North Sydney    | ,   |
| 111 Pacific Highway, North Sydney                     |     |
| 99 Walker Street, North Sydney                        |     |

| MELBOURNE                                                        |
|------------------------------------------------------------------|
| 567 Collins Street, Melbourne                                    |
| Telstra Global Headquarters,<br>242 Exhibition Street, Melbourne |
| 800 Toorak Road, Melbourne                                       |
| Royal Mint Centre,<br>383 La Trobe Street, Melbourne             |
| DDICDANE                                                         |

21%

| BRISBANE                      | 14% |
|-------------------------------|-----|
| 140 Creek Street, Brisbane    |     |
| 295 Ann Street, Brisbane      |     |
| 232 Adelaide Street, Brisbane |     |
| 239 George Street, Brisbane   |     |
| 15 Adelaide Street, Brisbane  |     |
|                               |     |

| PERTH                                               | 5% |
|-----------------------------------------------------|----|
| 66 St Georges Terrace, Perth                        |    |
| Wellington Central,<br>836 Wellington Street, Perth |    |
| CANBERRA                                            | 3% |

Times Square, 16-18 Mort Street, Canberra

### **KEY INFORMATION**

|                                          | 30 JUNE 2015 | 30 JUNE 2014 |
|------------------------------------------|--------------|--------------|
| Total Value (\$m)                        | \$3,268.2m   | \$3,193.1m   |
| Total Properties                         | 22           | 23           |
| Net Lettable Area (sqm) <sup>1</sup>     | 414,080      | 411,972      |
| Number of Tenants                        | 446          | 437          |
| Tenant Retention rate (%)                | 62%          | 68%          |
| Occupancy (by area) (%)                  | 93%          | 93%          |
| Weighted average lease expiry (years)    | 5.2          | 5.0          |
| Weighted average capitalisation rate (%) | 6.93         | 7.33         |
| Average NABERS Energy rating (stars)     | 4.4          | 4.2          |
| Average NABERS Energy rating (stars)     | 3.7          | 3.7          |