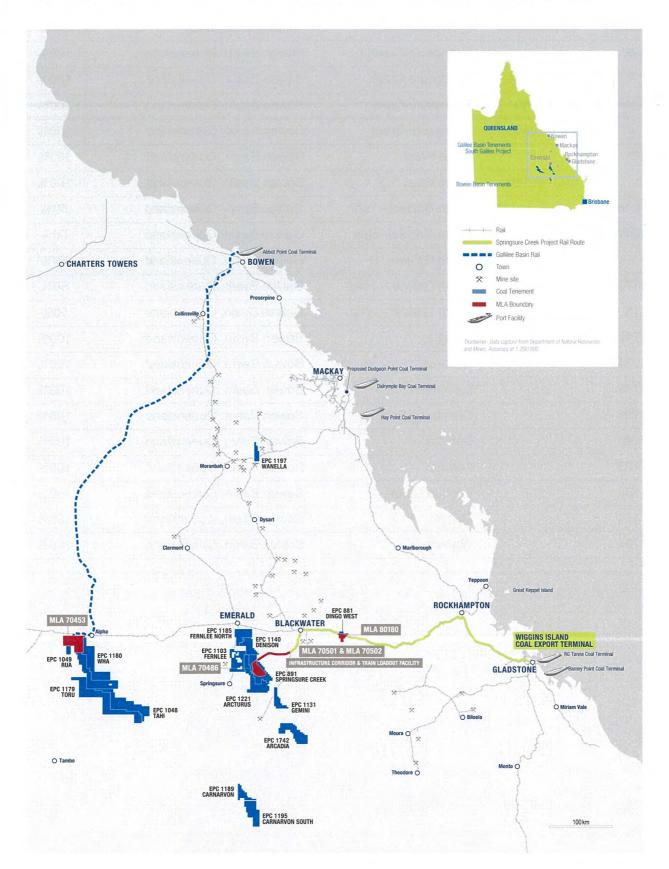

## Table 1 – Summary of Mining Tenements

| Tenement | Applications | Project Name         | Geological Setting        | BND Interest |
|----------|--------------|----------------------|---------------------------|--------------|
| EPC 891  |              | Springsure Creek     | Bowen Basin, Queensland   | 100%         |
|          | MLA 70486    | Springsure Creek     | Bowen Basin, Queensland   | 100%         |
|          | MLA 70501    | Springsure Creek     | Bowen Basin, Queensland   | 100%         |
|          | MLA 70502    | Springsure Creek     | Bowen Basin, Queensland   | 100%         |
| EPC 881  |              | Dingo West           | Bowen Basin, Queensland   | 100%         |
|          | MLA 80180    | Dingo West           | Bowen Basin, Queensland   | 100%         |
| EPC 1048 |              | South Galilee – Tahi | Galilee Basin, Queensland | 50%          |
| EPC 1049 |              | South Galilee – Rua  | Galilee Basin, Queensland | 50%          |
|          | MLA 70453    | South Galilee        | Galilee Basin, Queensland | 50%          |
| EPC 1179 |              | South Galilee – Toru | Galilee Basin, Queensland | 50%          |
| EPC 1180 | MLA 70453    | South Galilee – Wha  | Galilee Basin, Queensland | 50%          |
| EPC 1742 |              | Arcadia              | Bowen Basin, Queensland   | 100%         |
| EPC 1221 |              | Arcturus             | Bowen Basin, Queensland   | 100%         |
| EPC 1189 |              | Carnarvon            | Bowen Basin, Queensland   | 100%         |
| EPC 1195 |              | Carnarvon South      | Bowen Basin, Queensland   | 100%         |
| EPC 1140 |              | Denison              | Bowen Basin, Queensland   | 100%         |
| EPC 1103 |              | Fernlee              | Bowen Basin, Queensland   | 100%         |
| EPC 1185 |              | Fernlee North        | Bowen Basin, Queensland   | 100%         |
| EPC 1131 |              | Gemini               | Bowen Basin, Queensland   | 100%         |
| EPC 1197 |              | Wanella              | Bowen Basin, Queensland   | 100%         |

Figure 1 – Granted Coal Tenements (EPC) and Mining Lease Applications (MLA)