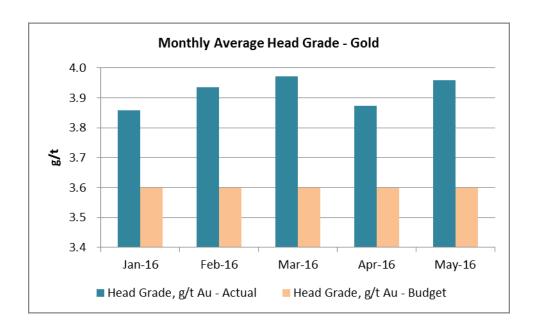

# Las Lagunas Gold Production Continues above Budget

PanTerra Gold Limited (ASX: PGI) (PanTerra Gold or the "Company"), advises that 4,260 oz of gold production at Las Lagunas for May 2016 continues at well above budget.