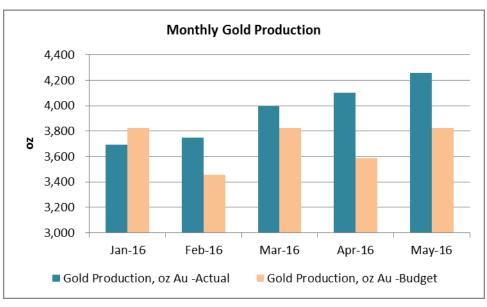

# Las Lagunas Gold Production Continues above Budget

PanTerra Gold Limited (ASX: PGI) (PanTerra Gold or the "Company"), advises that 4,260 oz of gold production at Las Lagunas for May 2016 continues at well above budget.