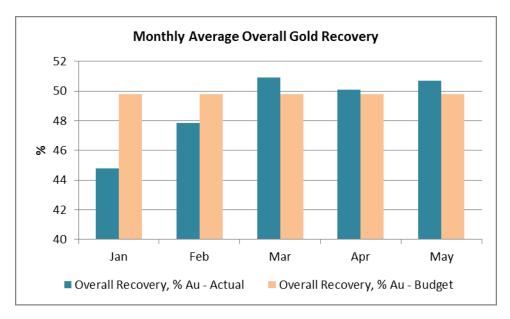

# Las Lagunas Gold Production Continues above Budget

PanTerra Gold Limited (ASX: PGI) (PanTerra Gold or the "Company"), advises that 4,260 oz of gold production at Las Lagunas for May 2016 continues at well above budget.