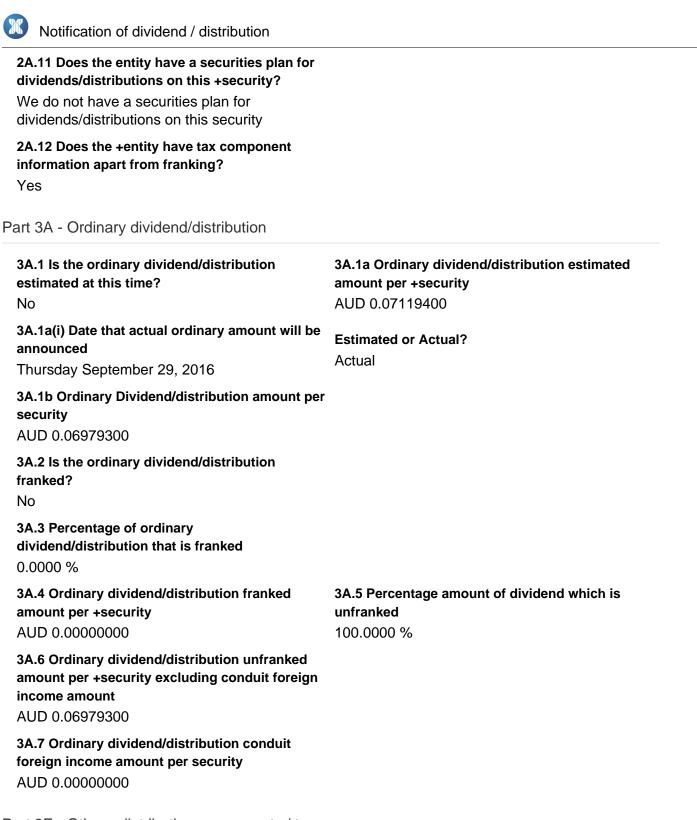

Part 2A - All dividends/distributions basic details

2A.1 Type of dividend/distribution

Ordinary

2A.2 The Dividend/distribution: relates to a period of one quarter

# **2A.3 The dividend/distribution relates to the financial reporting or payment period ending ended/ending (date)** Friday September 30, 2016

2A.4 +Record Date

Friday September 30, 2016

**2A.5 Ex Date** Thursday September 29, 2016

# 2A.6 Payment Date

Tuesday November 29, 2016

2A.7 Are any of the below approvals required for the dividend/distribution before business day 0 of the timetable?

- Security holder approval
- Court approval
- Lodgement of court order with +ASIC
- ACCC approval
- FIRB approval
- Another approval/condition external to the entity required before business day 0 of the timetable for the dividend/distribution.

No

**2A.8 Currency in which the dividend/distribution is made ("primary currency")** AUD - Australian Dollar

2A.9 Total dividend/distribution payment amountper +security (in primary currency) for allEstimated or Actual?dividends/distributions notified in this formActualAUD 0.06979300Actual

2A.10 Does the entity have arrangements relating to the currency in which the dividend/distribution is paid to securityholders that it wishes to disclose to the market? No

Part 3E - Other - distribution components / tax

3E.1 Please indicate where and when information about tax components can be obtained (you may enter a url).

Separate announcement will be made on 29th September 2016