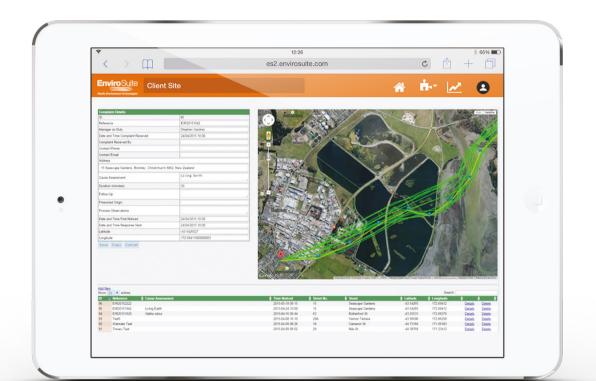

# Stay on top of community Issues

Backtracking using meteorological techniques gives you instant access to information to help identify the source of incidents causing community complaints or fenceline exceedances.

## Backtracking for Sources of Odor