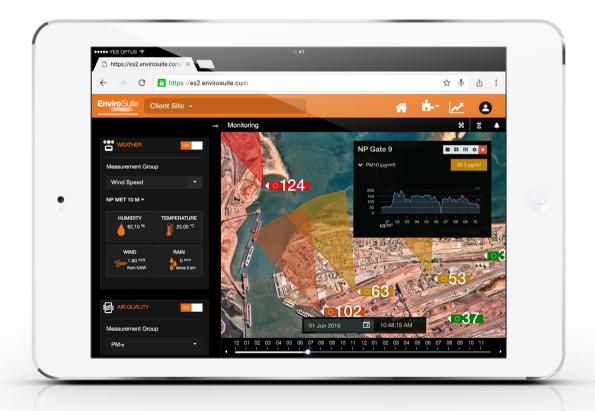

## Birds-eye view of a facility or an entire region

EnviroSuite integrates with your existing monitoring network so you can access highlyaccurate, real-time data in one place. Whether it's from a single facility or spanning your entire department's monitoring network, you'll have a birds-eye view of source or impact data.

## Instant alerts of regulatory exceedances

Instant alerts of any current or predicted regulatory exceedances will allow you to make the right decisions to reduce risk, promptly.

## Monitoring