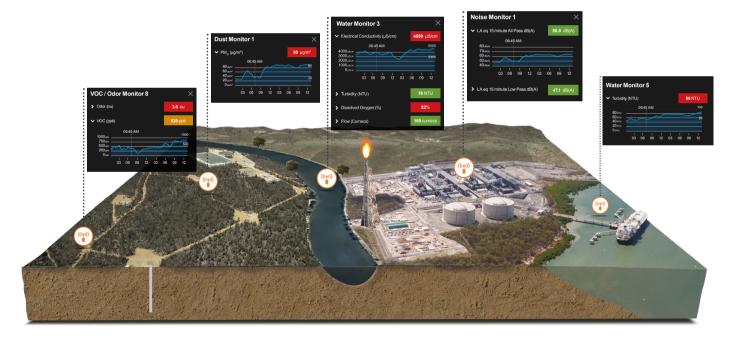

## Birds-eye view of a facility or an entire region

EnviroSuite integrates with your existing monitoring network so you can access highlyaccurate, real-time data in one place. Whether it's from a single facility or spanning your entire department's monitoring network, you'll have a birds-eye view of source or impact data.

## Instant alerts of regulatory exceedances

Instant alerts of any current or predicted regulatory exceedances will allow you to make the right decisions to reduce risk, promptly.