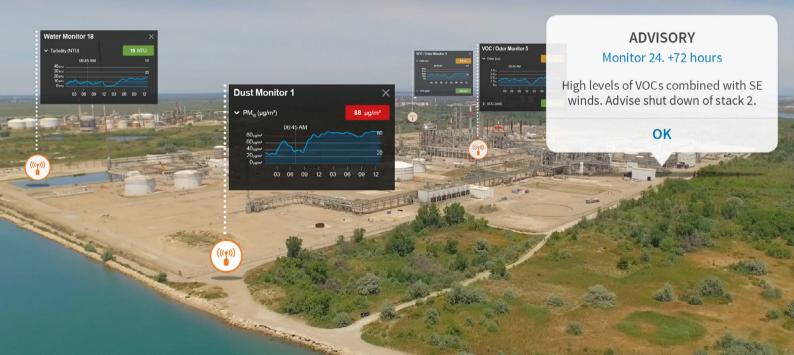

## Get a 72 hour outlook with predictive modeling

EnviroSuite's Predictive air quality capabilities are powered by recognized models that provide your department with valuable lead time to manage emissions and potential community impacts.

#### Monitor 24. +72 hours

Expect poor dispersion conditions. Increased risk of community odor complaints. Standby for mitigation option 2.

OK