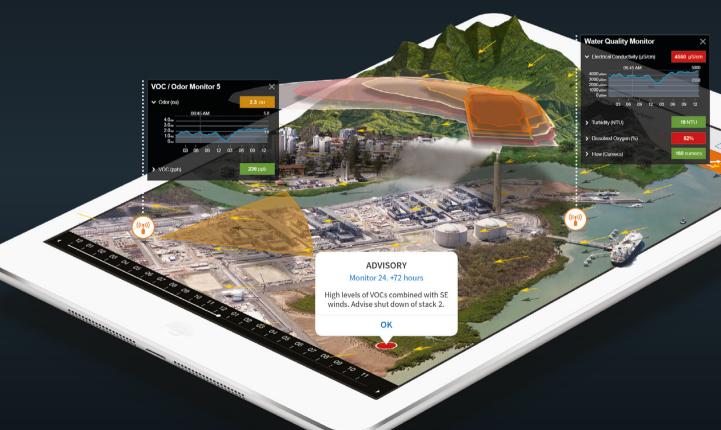

## Birds-eye view of a facility or an entire region

EnviroSuite integrates with your existing monitoring network so you can access highlyaccurate, real-time data in one place. Whether it's from a single facility or spanning your entire department's monitoring network, you'll have a birds-eye view of source or impact data.

## Instant alerts of regulatory exceedances

Instant alerts of any current or predicted regulatory exceedances will allow you to make the right decisions to reduce risk, promptly.

## Get a 72 hour outlook with predictive modeling

EnviroSuite's Predictive air quality capabilities are powered by recognized models that provide your department with valuable lead time to manage emissions and potential community impacts.

#### Monitor 24. +72 hours

Expect poor dispersion conditions. Increased risk of community odor complaints. Standby for mitigation option 2.

OK