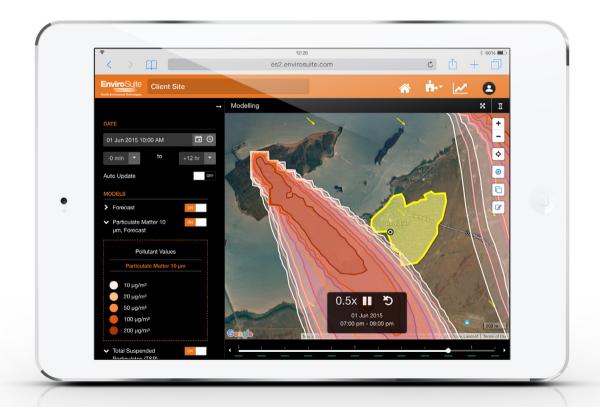

## Get a 72 hour outlook with predictive modeling

EnviroSuite's Predictive air quality capabilities are powered by recognized models that provide your department with valuable lead time to manage emissions and potential community impacts.

## Modeling