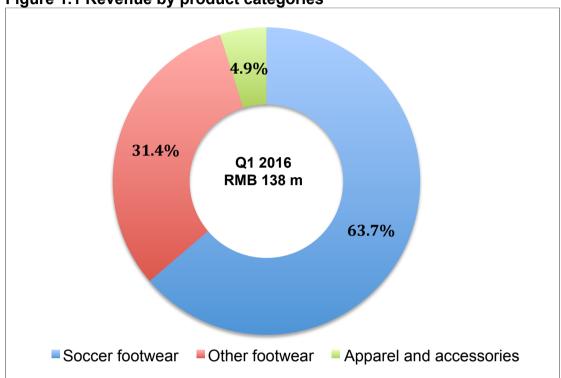

#### 1. Financial Results

Sales for the first quarter of 2016 were approximately RMB138million (equivalent A\$29million), 15.1% (19.7% in A\$) up from corresponding period in 2015, and the Gross Profit Margin remained at approximately 33%. The continued increase in sales is largely due to the growing demand for soccer gear in China, a rapid development of our campus soccer program and increasing number of retail outlets selling XPD gear. Geographically, top 5 provinces in terms of sales are Fujian, Guangxi, Liaoning, Jilin and Shandong.

XPD sales are fairly balanced throughout the year although the 2<sup>nd</sup> half is slightly stronger than the 1<sup>st</sup> half.

The total number of pairs of footwear sold in Q1 2016 was 2.5 million, and within that number 1.6 million were soccer footwear.