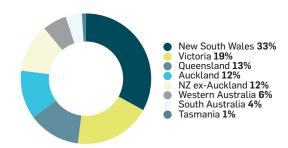

| 142.9                         | 23.9                       |                          |
| * A\$ converted at 31 March 2018 spot rate 0.9407 |                                                                                                                                    |                               |                            |                          |

# PORTFOLIO METRICS

As at 31 March 2018

PORTFOLIO VALUE

WALE

NUMBER OF PROPERTIES

\$1.66

18.4

42

OCCUPANCY

► FY18 DISTRIBUTION GUIDANCE

NET TANGIBLE ASSETS

99.2

8.5 CENTS PER UNIT

\$2.17 PER UNIT

#### **Tenant composition**

For profit hospitals anchor the portfolio



#### Portfolio geographic composition

Well diversified by geography



#### Ten-year total return performance

Well-executed strategy providing long-term value for investors



Source: Craigs Investment Partners as at 31 March 2018

### Ten-year lease expiry profile

Average lease expiry per annum over the next ten years of 1.8%