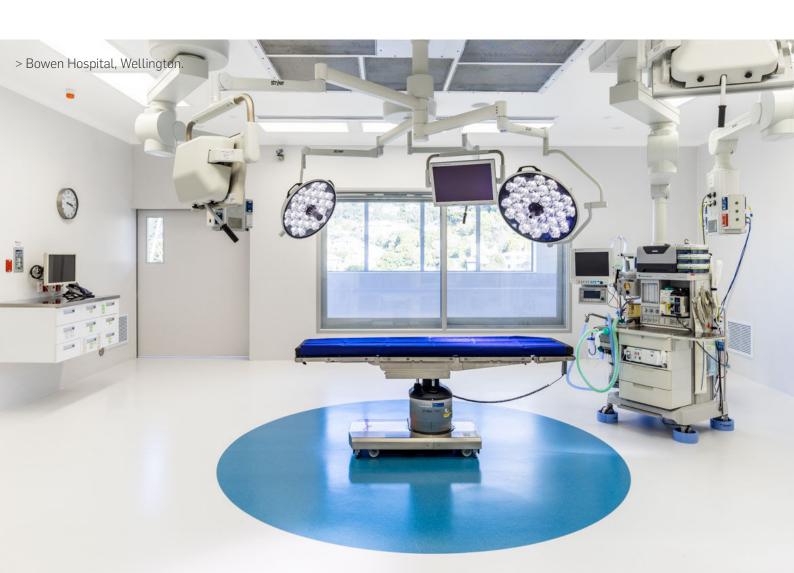

third quarter distribution of 2.125 cpu (cents per unit) with 0.1688 cpu of imputation credits. The record date is 7June 2018 and payment will be made on 21 June 2018. Vital's Distribution Reinvestment Plan (DRP) will remain available to investors for this distribution, with a 1% discount being applied when determining the strike price.

#### Distribution

| Payment date                        | 21 June 2018 |
|-------------------------------------|--------------|
| Cash distribution per unit          | 2.125 cpu    |
| Excluded distribution per unit      | 1.6909 cpu   |
| Fully imputed distribution per unit | 0.4341 cpu   |
| Imputation credits                  | 0.1688 cpu   |
| DRP available                       | Yes          |
| DRP discount                        | 1%           |



## **Consolidated Statement of Comprehensive Income**

For the period ended 31 March 2018

|