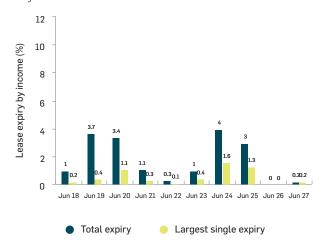

|                               |                            |                          |

# PORTFOLIO METRICS

As at 31 March 2018

PORTFOLIO VALUE

WALE

NUMBER OF PROPERTIES

\$1.66

18.4

42

OCCUPANCY

► FY18 DISTRIBUTION GUIDANCE

NET TANGIBLE ASSETS

99.2

8.5 CENTS PER UNIT

\$2.17 PER UNIT

#### **Tenant composition**

For profit hospitals anchor the portfolio



#### Portfolio geographic composition

Well diversified by geography



#### Ten-year total return performance

Well-executed strategy providing long-term value for investors



Source: Craigs Investment Partners as at 31 March 2018

### Ten-year lease expiry profile

Average lease expiry per annum over the next ten years of 1.8%