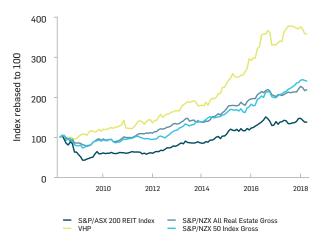

| 23.9                       |                          |
| * A\$ converted at 31 March 2018 spot rate 0.9407 |                                                                                                                                    |                               |                            |                          |

# PORTFOLIO METRICS

As at 31 March 2018

PORTFOLIO VALUE

WALE

NUMBER OF PROPERTIES

\$1.66

18.4

42

OCCUPANCY

► FY18 DISTRIBUTION GUIDANCE

NET TANGIBLE ASSETS

99.2

8.5 CENTS PER UNIT

\$2.17 PER UNIT

#### **Tenant composition**

For profit hospitals anchor the portfolio



#### Portfolio geographic composition

Well diversified by geography



#### Ten-year total return performance

Well-executed strategy providing long-term value for investors



Source: Craigs Investment Partners as at 31 March 2018

### Ten-year lease expiry profile

Average lease expiry per annum over the next ten years of 1.8%