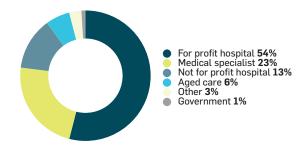

|                                                                                                                                    | 142.9                         | 23.9                       |                          |
| * A\$ converted at 31 March 2018 spot rate 0.9407 |                                                                                                                                    |                               |                            |                          |

# PORTFOLIO METRICS

As at 31 March 2018

PORTFOLIO VALUE

WALE

NUMBER OF PROPERTIES

\$1.66

18.4

42

OCCUPANCY

► FY18 DISTRIBUTION GUIDANCE

NET TANGIBLE ASSETS

99.2

8.5 CENTS PER UNIT

\$2.17 PER UNIT

#### **Tenant composition**

For profit hospitals anchor the portfolio



#### Portfolio geographic composition

Well diversified by geography



#### Ten-year total return performance

Well-executed strategy providing long-term value for investors



Source: Craigs Investment Partners as at 31 March 2018

### Ten-year lease expiry profile

Average lease expiry per annum over the next ten years of 1.8%