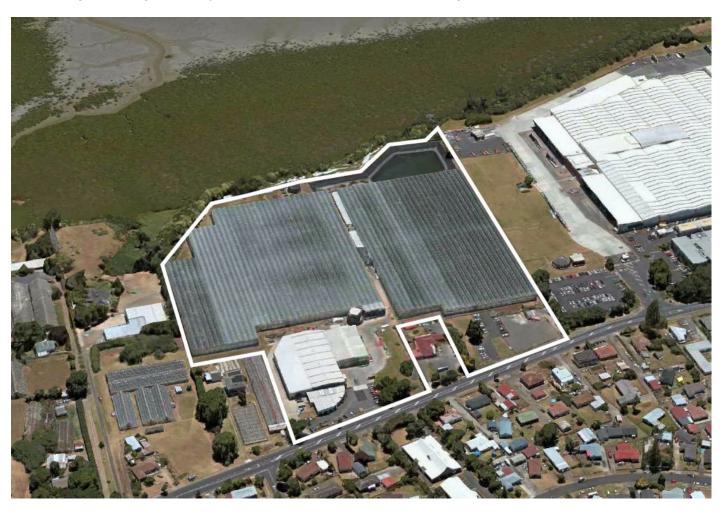

Comprising three adjoining sites at 42, 60 and 70 Favona Road, the seven-hectare property is predominantly leased to T&G Global Limited. Currently operated as a market garden the property features a 2,279 sqm warehouse and 41,790 sqm glasshouse, together with associated office and coolstore space.

**Appendix 1:** Aerial image showing boundary of 42, 60 and 70 Favona Road, Mangere.