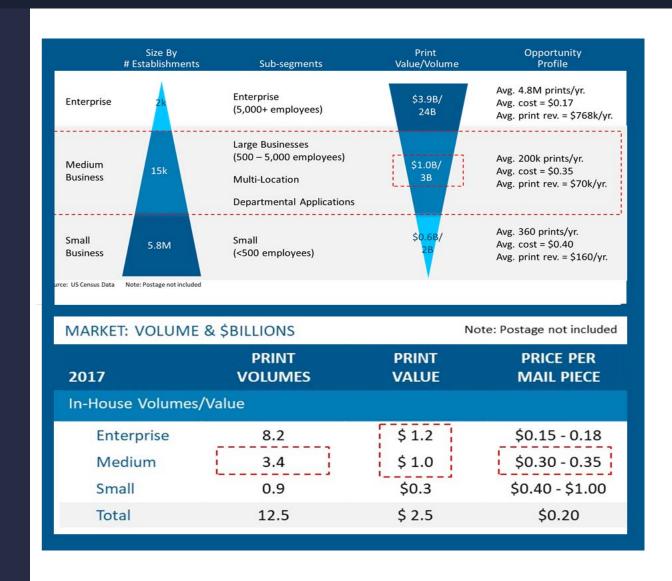

### MID-SIZE BUSINESSES NORTH AMERICA UNDERSERVED GLOBAL APPLICATIONS

#### >Enterprise (2k firms)

- Focus large software/service providers
  - Global applications fragmented
  - Digital managed separate from print

#### >Small businesses (5.9m firms)

- Access cloud tools
  - (Quickbooks/Constant Contact)

#### >Mid market (15k firms) underserved

- In-house producers for print/digital
  - •Inefficient lack of scale
- Shrinking mail volumes/slower delivery
  - High cost of onboarding complex apps