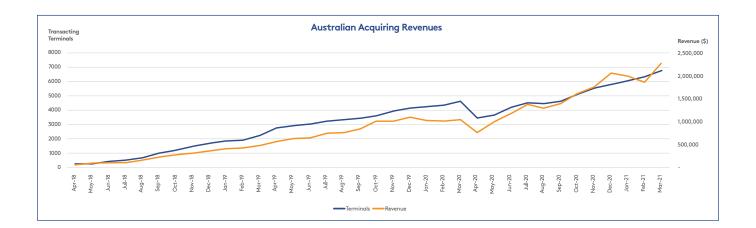

#### Highlights

- Australian acquiring revenue continues to show strong growth: March quarter up 97% year-on-year; 15% up on previous quarter
- Australian acquiring margin remains strong and continues to trend upward.
- Australian transacting terminals at record level 6,754 (end Q3: 5,775)
- Australian lead generation and new customer acquisition continued to perform through the fourth quarter with record levels achieved for both.

# Australia

As highlighted in the table below, quarterly Australian acquiring revenue continues to show strong growth with a 97% increase on the same quarter last year (Q4 FY21 vs Q4 FY20); and a 15% increase on the prior quarter (Q4 FY21 vs Q3 FY21).

Quarterly consolidated revenue increased 36% on both the same quarter last year (Q4 FY21 vs Q4 FY20) and 8% on the prior quarter (Q4 FY21 vs Q3 FY21).

Transacting terminals stood at 6,745 at the end of March. The increase is an improvement on the momentum of new customer acquisition achieved in the prior quarter (Q3 FY21) and reflects ongoing execution against our marketing and sales plans.

| Quarterly Revenue Indicators - Unaudited |                          |         |             |            |  |                                |         |             |            |
|------------------------------------------|--------------------------|---------|-------------|------------|--|--------------------------------|---------|-------------|------------|
| NZ \$'000                                | Year on Year to 31 March |         |             |            |  | Quarter on Quarter to 31 March |         |             |            |
|                                          | Q4 FY21                  | Q4 FY20 | Variance \$ | Variance % |  | Q4 FY21                        | Q3 FY21 | Variance \$ | Variance % |
| Total Consolidated Revenue               | 10,046                   | 7,379   | 2,667       | 36%        |  | 10,046                         | 9,268   | 778         | 8%         |
| Australian Acquiring Revenue             | 5,784                    | 2,932   | 2,852       | 97%        |  | 5,784                          | 5,020   | 715         | 15%        |