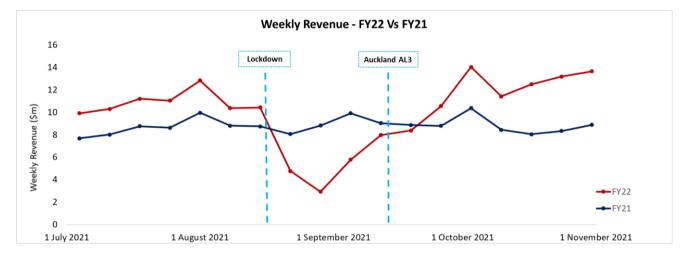

The chart below provides a graphical representation of sales activity and recovery for the fiscal year to end-October 2021.

Note weekly sales Monday to Sunday

Demand for steel as a sustainable and preferred product remains strong across all sectors and the company has invested in inventory, particularly essential, high demand products.