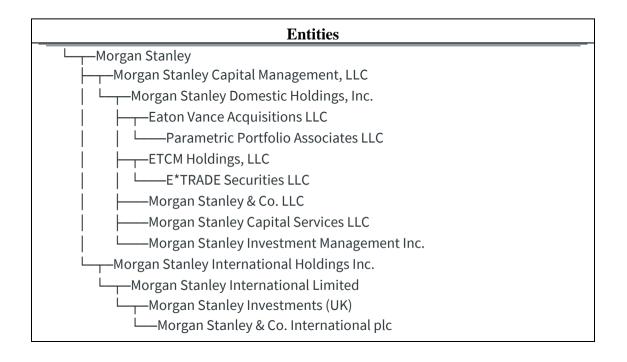

### Nature of connection between substantial product holders:

Each of the entities (as listed in Annexure A) in the Morgan Stanley group is a body corporate that each upstream entity controls and therefore has the relevant interests that the above entities collectively have.

#### Annexure A

List of Morgan Stanley and its subsidiaries that have a relevant interest or deemed to have a relevant interest in the shares.