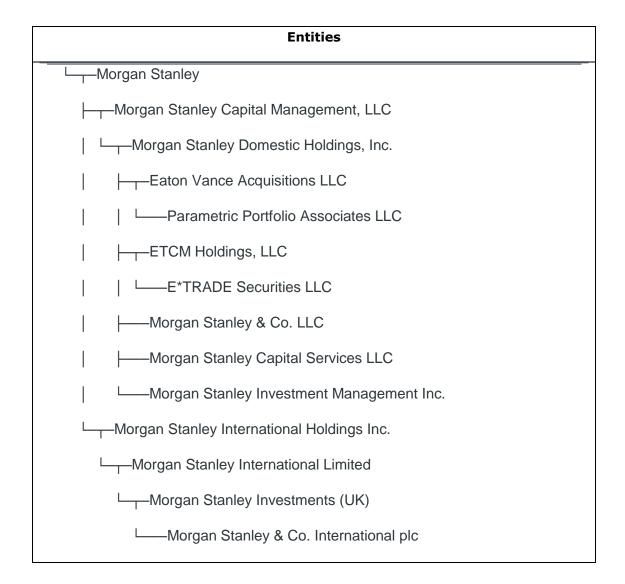

# Annexure B Relevant interests held in the Morgan Stanley group

List of Morgan Stanley and its subsidiaries that have a relevant interest or are deemed to have a relevant interest in the shares.

**Details for** Morgan Stanley & Co. International plc