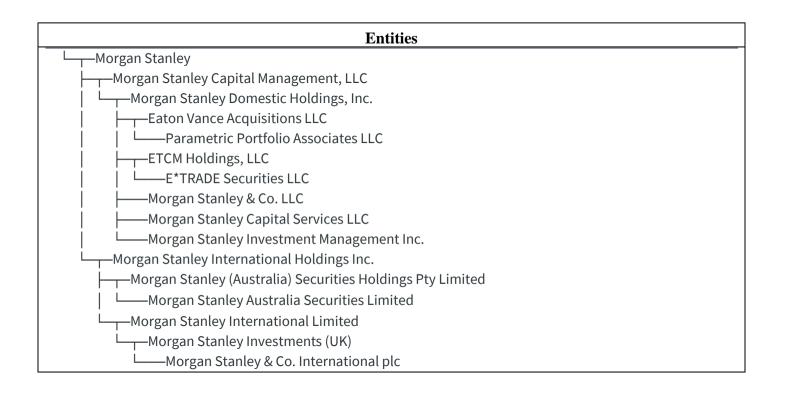

Date on which substantial holding ceased: 04 April 2023

Substantial product holder(s) giving disclosure

Full name(s): Morgan Stanley and its Subsidiaries listed in Annexure A

Summary of previous substantial holding