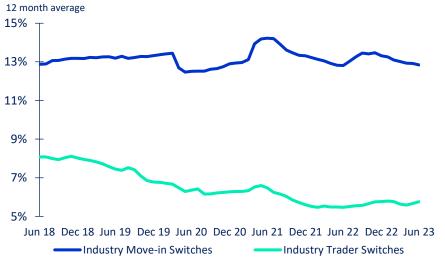

### **Market data**

- National electricity demand in July 2023 was 1.0% lower than the same month last year
- July 2023 temperatures were above average for most of the country. Rainfall was above average in eastern and southern parts of the South Island, and below average for the rest of the country
- Demand in the last 12 months was 0.2% higher than the preceding 12 months
- New Zealand Aluminium Smelter's average load during July 2023 was 569MW
- 12-month average switching rate of customers changing retailers but not moving ("trader" switch) was 5.8% at the end of June 2023
- 12-month average switching rate of customers moving and changing retailers ("move-in" switch) was 12.8% at the end of June 2023

### MARKET ICP SWITCHING (ALL RETAILERS)

Source: Electricity Authority