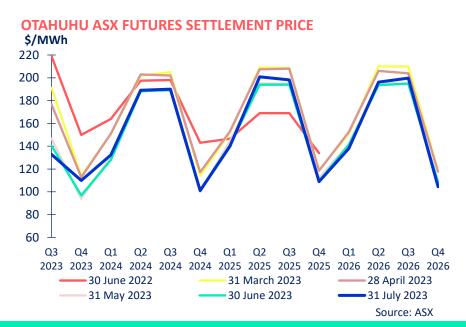

### Market data

- July 2023 saw increases in near-term ASX prices
- National storage decreased from 121% of average on 12 July 2023 to 106% of average on 11 August 2023
- South Island storage decreased to 112% of historical average by 11 August 2023.
   North Island storage decreased to 81% of average

#### BENMORE ASX FUTURES SETTLEMENT PRICE

Source: ASX