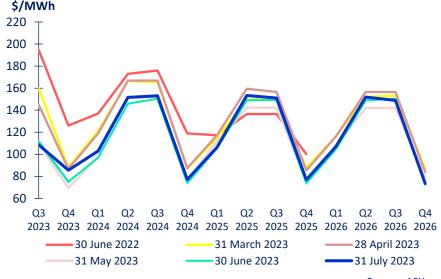

#### BENMORE ASX FUTURES SETTLEMENT PRICE

Source: ASX

### Market data

- July 2023 saw increases in near-term ASX prices
- National storage decreased from 121% of average on 12 July 2023 to 106% of average on 11 August 2023
- South Island storage decreased to 112% of historical average by 11 August 2023.
   North Island storage decreased to 81% of average