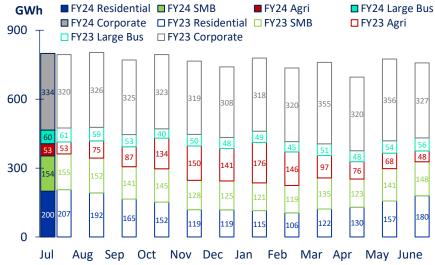

#### MERIDIAN'S RETAIL SALES VOLUME\*

\*excludes volumes sold to New Zealand Aluminium Smelters and CFDs

Source: Meridian

### Meridian retail

- Meridian's customer connection numbers increased +0.9% during July 2023 and have increased +0.1% since July 2022
- Retail sales volumes in July 2023 were 0.6% higher than July 2022
- Compared to July 2022, segment sales decreased in residential -3.4%, small medium business -0.5%, large business -1.5% and agricultural -0.4%. Corporate sales increased by +4.4%