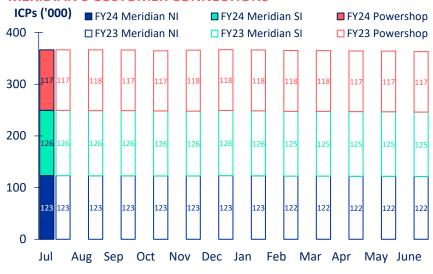

### MARKET ICP SWITCHING (ALL RETAILERS)

Source: Electricity Authority

### Meridian retail

- Meridian's customer connection numbers increased +0.9% during July 2023 and have increased +0.1% since July 2022
- Retail sales volumes in July 2023 were 0.6% higher than July 2022
- Compared to July 2022, segment sales decreased in residential -3.4%, small medium business -0.5%, large business -1.5% and agricultural -0.4%. Corporate sales increased by +4.4%