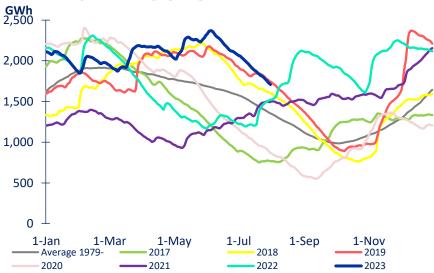

### Meridian inflows and storage

- July 2023 monthly inflows were 86% of historical average
- Waiau catchment inflows in July 2023 were 98% of historical average, lower than the same time last year
- Meridian's Waitaki catchment water storage moved from 2,075GWh to 1,709GWh during July 2023
- Waitaki water storage at the end of July 2023 was 126% of historical average and 12% higher than the same time last year
- Snow storage in Meridian's Waitaki catchment was 94% of average in early August
- Water storage in Meridian's Waiau catchment was 107% of average at the end of July 2023

#### MERIDIAN'S COMBINED CATCHMENT INFLOWS

Source: Meridian