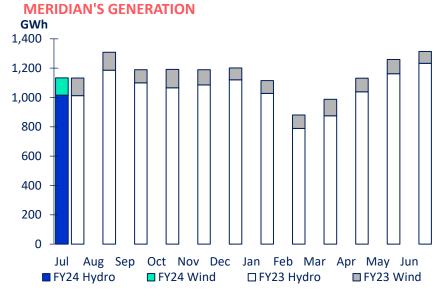

### **Meridian generation**

- Meridian's generation in July 2023 was 0.1% higher than the same month last year, reflecting higher hydro generation and lower wind generation
- The average price Meridian received for its generation in July 2023 was 17.0% higher than the same month last year
- The average price Meridian paid to supply customers in July 2023 was 10.5% higher than the same month last year

Source: Meridian