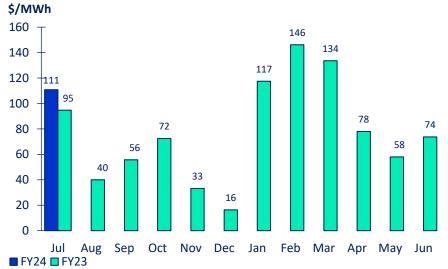

### **Meridian generation**

- Meridian's generation in July 2023 was 0.1% higher than the same month last year, reflecting higher hydro generation and lower wind generation
- The average price Meridian received for its generation in July 2023 was 17.0% higher than the same month last year
- The average price Meridian paid to supply customers in July 2023 was 10.5% higher than the same month last year

#### MERIDIAN'S AVERAGE GENERATION PRICE\*

\*price received for Meridian's physical generation