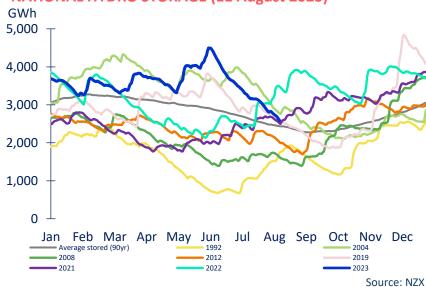

### Meridian inflows and storage

- July 2023 monthly inflows were 86% of historical average
- Waiau catchment inflows in July 2023 were 98% of historical average, lower than the same time last year
- Meridian's Waitaki catchment water storage moved from 2,075GWh to 1,709GWh during July 2023
- Waitaki water storage at the end of July 2023 was 126% of historical average and 12% higher than the same time last year
- Snow storage in Meridian's Waitaki catchment was 94% of average in early August
- Water storage in Meridian's Waiau catchment was 107% of average at the end of July 2023

#### MERIDIAN'S COMBINED CATCHMENT INFLOWS

Source: Meridian