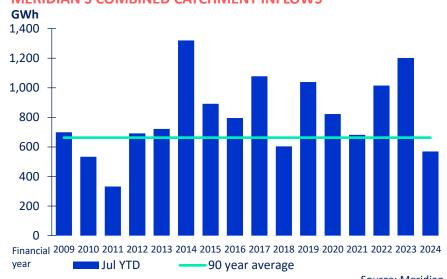

#### MERIDIAN'S COMBINED CATCHMENT INFLOWS

Source: Meridian

### Meridian inflows and storage

- July 2023 monthly inflows were 86% of historical average
- Waiau catchment inflows in July 2023 were 98% of historical average, lower than the same time last year
- Meridian's Waitaki catchment water storage moved from 2,075GWh to 1,709GWh during July 2023
- Waitaki water storage at the end of July 2023 was 126% of historical average and 12% higher than the same time last year
- Snow storage in Meridian's Waitaki catchment was 94% of average in early August
- Water storage in Meridian's Waiau catchment was 107% of average at the end of July 2023