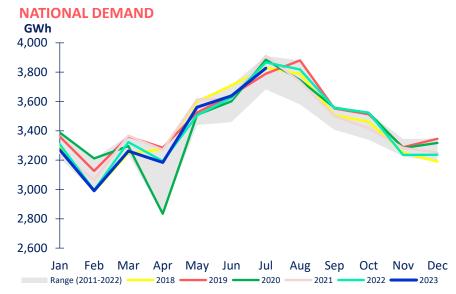

### **Market data**

- National electricity demand in July 2023 was 1.0% lower than the same month last year
- July 2023 temperatures were above average for most of the country. Rainfall was above average in eastern and southern parts of the South Island, and below average for the rest of the country
- Demand in the last 12 months was 0.2% higher than the preceding 12 months
- New Zealand Aluminium Smelter's average load during July 2023 was 569MW
- 12-month average switching rate of customers changing retailers but not moving ("trader" switch) was 5.8% at the end of June 2023
- 12-month average switching rate of customers moving and changing retailers ("move-in" switch) was 12.8% at the end of June 2023

Source: Electricity Authority (reconciled demand)