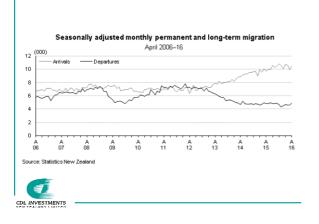

32<sup>nd</sup> Annual Meeting of Shareholders Tuesday 31<sup>st</sup> May 2016





### 2015 RESULTS

- 255 sections sold (248 in 2014)
  Revenue \$47.5m (\$44.1m in 2014)
- Profit after tax \$17.5m (\$14.7m)
- New subdivision stages released at:
  - Stonebrook, Rolleston
  - Magellan, Hamilton
  - Brookfield, Hawkes Bay
  - Greville Road, Auckland
  - Prestons Park, Christchurch



# MARCH 2016 YTD TRADING

- Sales settled were \$20.6m (\$9.9m)
- Sales at Prestons Park, Stonebrook, Magellan





## **WORK IN PROGRESS**

| Stonebrook, Rolleston       | Construction completed on last stage                                               |
|-----------------------------|------------------------------------------------------------------------------------|
| Hamilton                    | Magellan Stage 6 construction completed<br>Cumberland Drive, under construction    |
| Hawkes Bay                  | Brookfield sections all titled, sold<br>Northwood Stage 8B, 8C, under construction |
| Prestons Park, Christchurch | Stage O and P under construction                                                   |
| Greville Road, Auckland     | Stage 1 completed, Stage 2 under construction                                      |
|                             |