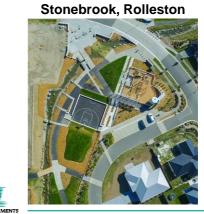

## **WORK IN PROGRESS**

| Stonebrook, Rolleston       | Construction completed on last stage                                               |
|-----------------------------|------------------------------------------------------------------------------------|
| Hamilton                    | Magellan Stage 6 construction completed<br>Cumberland Drive, under construction    |
| Hawkes Bay                  | Brookfield sections all titled, sold<br>Northwood Stage 8B, 8C, under construction |
| Prestons Park, Christchurch | Stage O and P under construction                                                   |
| Greville Road, Auckland     | Stage 1 completed, Stage 2 under construction                                      |
|                             |                                                                                    |

CDL INVESTMENTS

Stonebrook, Rolleston

CDL INVESTMENTS

Stonebrook, Rolleston

CDL INVESTME

Stonebrook, Rolleston

Stonebrook, Rolleston

Stonebrook, Rolleston