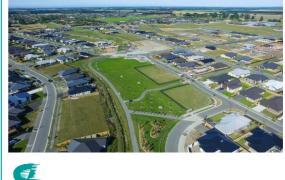

### 2015 RESULTS

- 255 sections sold (248 in 2014)
  Revenue \$47.5m (\$44.1m in 2014)
- Profit after tax \$17.5m (\$14.7m)
- New subdivision stages released at:
  - Stonebrook, Rolleston
  - Magellan, Hamilton
  - Brookfield, Hawkes Bay
  - Greville Road, Auckland
  - Prestons Park, Christchurch

## **WORK IN PROGRESS**

| Stonebrook, Rolleston       | Construction completed on last stage                                               |
|-----------------------------|------------------------------------------------------------------------------------|
| Hamilton                    | Magellan Stage 6 construction completed<br>Cumberland Drive, under construction    |
| Hawkes Bay                  | Brookfield sections all titled, sold<br>Northwood Stage 8B, 8C, under construction |
| Prestons Park, Christchurch | Stage O and P under construction                                                   |
| Greville Road, Auckland     | Stage 1 completed, Stage 2 under construction                                      |
|                             |                                                                                    |

### **SUMMARY**

- Limited housing stock/residential land and increased demand pushing prices in Auckland.
- First stages in Greville Road, Auckland and Prestons Park, Christchurch released.
- Adding to 2017-2018 pipeline to sustain growth.