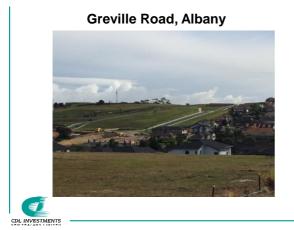

CDL INVESTMENTS

Greville Road, Albany

CDL INVESTMENTS

Prestons Park, Christchurch

Prestons Park, Christchurch

Prestons Park, Christchurch

Prestons Park, Christchurch

CDL INVESTMENTS

### 2015 RESULTS

- 255 sections sold (248 in 2014)
  Revenue \$47.5m (\$44.1m in 2014)
- Profit after tax \$17.5m (\$14.7m)
- New subdivision stages released at:
  - Stonebrook, Rolleston
  - Magellan, Hamilton
  - Brookfield, Hawkes Bay
  - Greville Road, Auckland
  - Prestons Park, Christchurch

## **WORK IN PROGRESS**

| Stonebrook, Rolleston       | Construction completed on last stage                                               |
|-----------------------------|------------------------------------------------------------------------------------|
| Hamilton                    | Magellan Stage 6 construction completed<br>Cumberland Drive, under construction    |
| Hawkes Bay                  | Brookfield sections all titled, sold<br>Northwood Stage 8B, 8C, under construction |
| Prestons Park, Christchurch | Stage O and P under construction                                                   |
| Greville Road, Auckland     | Stage 1 completed, Stage 2 under construction                                      |
|                             |                                                                                    |

### **SUMMARY**

- Limited housing stock/residential land and increased demand pushing prices in Auckland.
- First stages in Greville Road, Auckland and Prestons Park, Christchurch released.
- Adding to 2017-2018 pipeline to sustain growth.