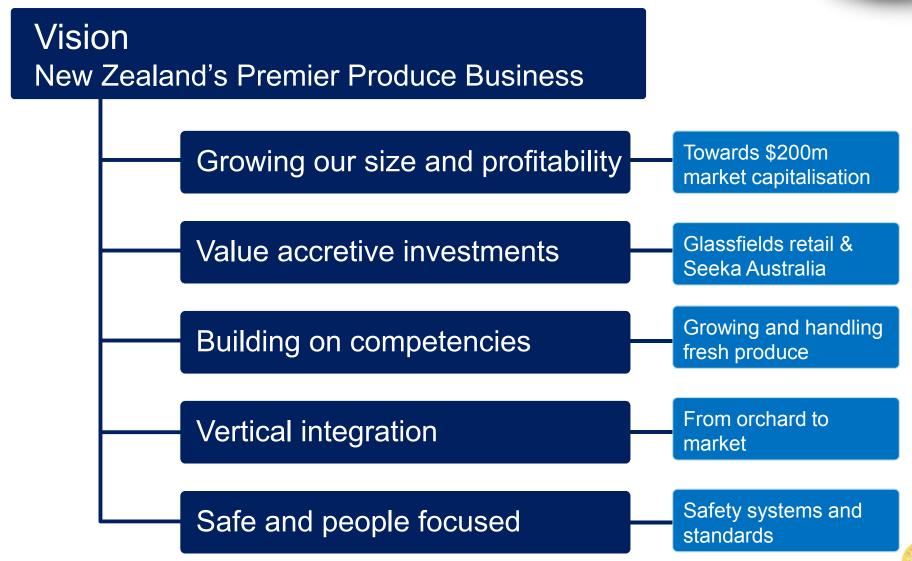

## **Strategy**

## 2015 highlights

## \$142m revenue

• Up 23%

## \$13.9m EBITDA

• Up 23%

## \$4.3m net profit after tax

• Up 35%

## 29 cents earnings per share

Up 32%