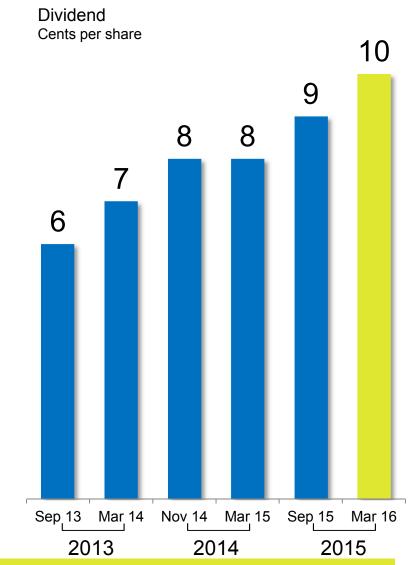

## **Growing the dividend**

#### 10 cents per share paid 24 March 2016

19 cents per share fully imputed dividend for the 2015 financial year

3 cents per share increase

\$2.7m paid in dividends

- \$2.3m in 2014
- \$1.7m in 2013

Establishing a track record for increasing dividends