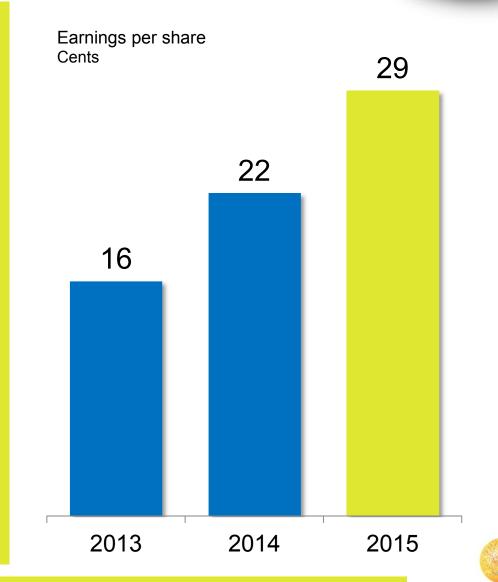

## **Earnings per share**

## 32% lift in earnings per share

# 29 cents basic earnings per share

- Up 7 cents per share on 2014
- 81% increase in 2 years