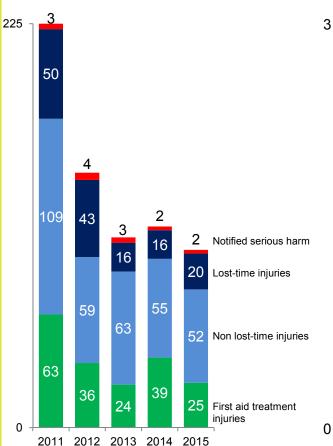

## Safety and compliance

## Making safety a primary focus delivers results

Reinforce safety as a feature of normal work practice

For employees, contractors and visitors

Lost time frequency rate Hours lost per 100,000 worked