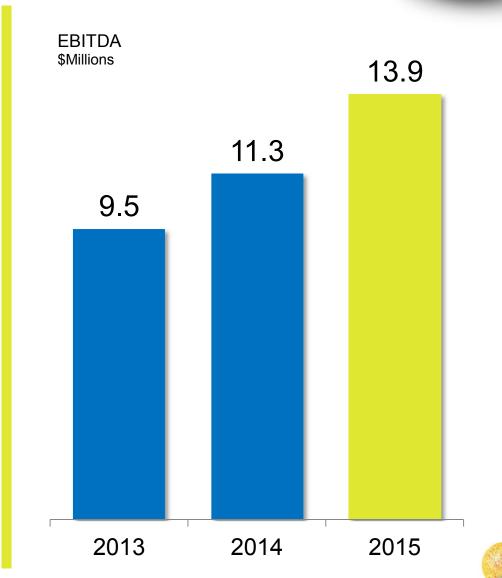

## **Growing our earnings**

23% lift in EBITDA [Earnings Before Interest, Tax, Depreciation & Amortisation]

## \$13.9m EBITDA

- Up \$2.6m on 2014
- 47% increase in 2 years