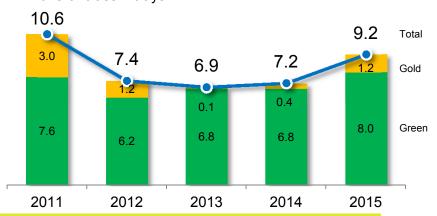

## High yields

- 11,626 trays per hectare Hayward
  - > Up 25%
- 8,858 trays per hectare SunGold
  - > Up 56% (orchards in development)

\$4.0m EBITDA

| Millions of trays         | 2015 | 2014 |
|---------------------------|------|------|
| Green cultivars (Hayward) | 8.0  | 6.8  |
| Gold cultivars            | 1.2  | 0.4  |
| Total                     | 9.2  | 7.2  |
| Turnover / Revenue (\$m)  | 42.3 | 38.0 |
| EBITDA (\$m)              | 4.0  | 4.2  |