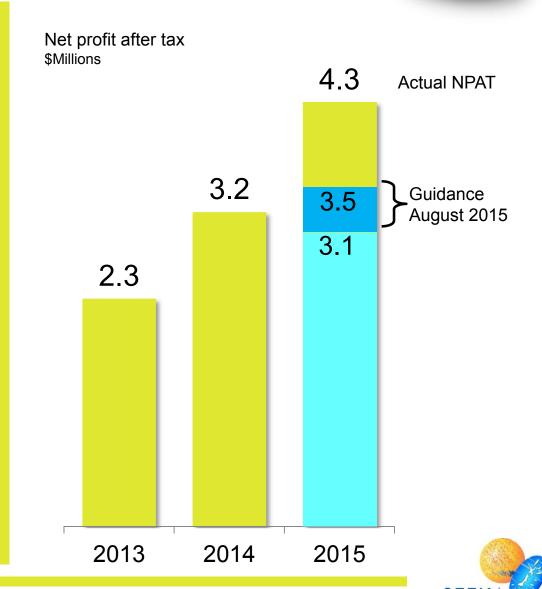

#### 35% lift in net profit after tax

\$4.3m net profit after tax

- Up \$1.1m on 2014
- Ahead of guidance
- 86% increase in 2 years
- Includes \$0.3m impact of Oakside fire