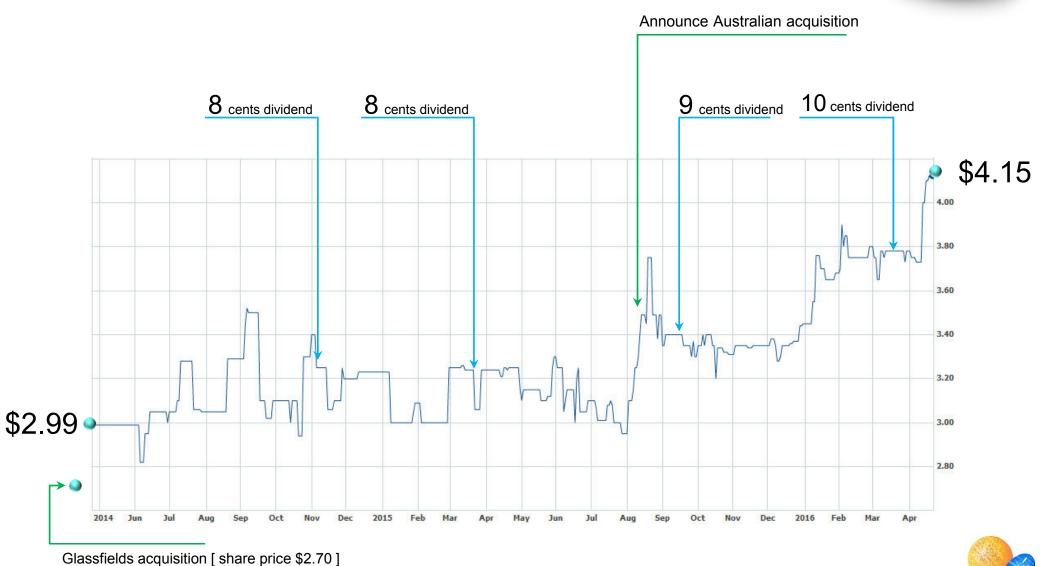

## **Share price**

#### 51% total shareholder return over 2-year period

\$1.16 cents lift in price + 35 cents paid in dividends