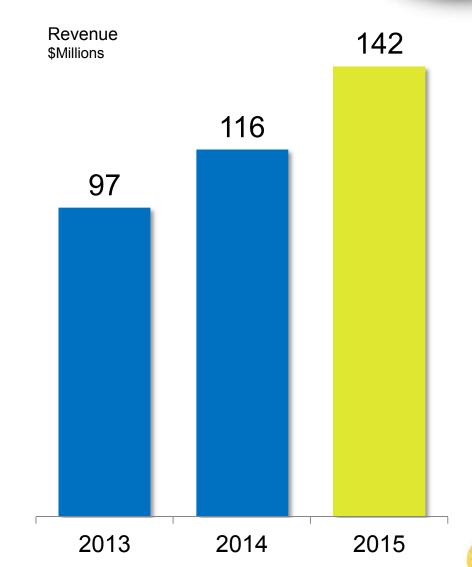

#### 23% lift in annual revenue

#### \$142m revenue

- Up \$26m on 2014
- 46% increase in 2 years