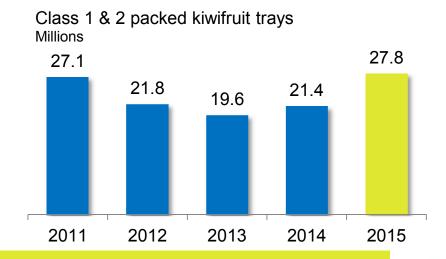

## New Zealand kiwifruit grown Millions of class 1 trays

## 27.8m trays handled

• Up 30%

#### \$13.3m EBITDA

- Includes \$2.5m cost of Grower Share Scheme
- Includes \$4.0m grower relationship payment

| Millions of trays        | 2015 | 2014 |
|--------------------------|------|------|
| Green cultivars packed   | 23.4 | 19.6 |
| Gold cultivars packed    | 4.4  | 1.8  |
| Total trays              | 27.8 | 21.4 |
| Turnover / Revenue (\$m) | 88.3 | 68.5 |
| EBITDA (\$m)             | 13.3 | 10.8 |