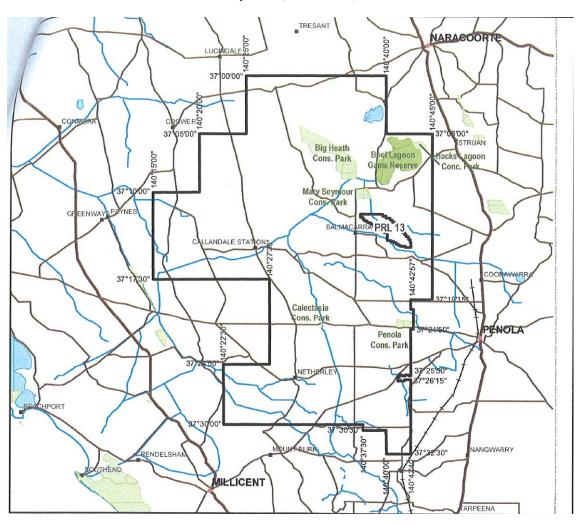

#### GRANT OF PEL's 494 and 496

Adelaide Energy Limited ("ADE") is pleased to announce that it has now been granted Petroleum Exploration Licences 494 and 496 (PEL's 494 & 496 previously gazetted as OT 2008 – B&D). Both licences have been granted for five years commencing 24 March 2009 and expiring 23 March 2014. The licence areas are situated in the onshore Otway Basin, located in the south east of South Australia.

# **LOCATIONS**

PEL 494 - Otway Basin, South East, South Australia

PEL 496 - Otway Basin, South East, South Australia