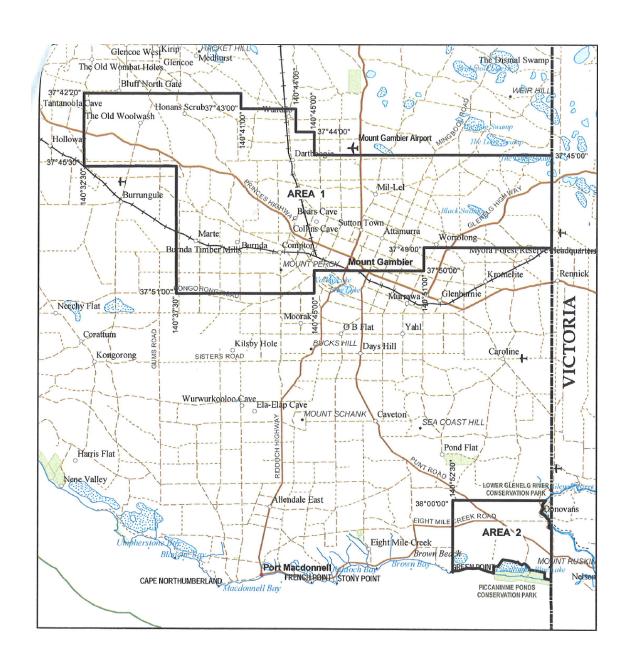

#### GRANT OF PEL's 494 and 496

Adelaide Energy Limited ("ADE") is pleased to announce that it has now been granted Petroleum Exploration Licences 494 and 496 (PEL's 494 & 496 previously gazetted as OT 2008 – B&D). Both licences have been granted for five years commencing 24 March 2009 and expiring 23 March 2014. The licence areas are situated in the onshore Otway Basin, located in the south east of South Australia.

# **LOCATIONS**

PEL 494 - Otway Basin, South East, South Australia

PEL 496 - Otway Basin, South East, South Australia