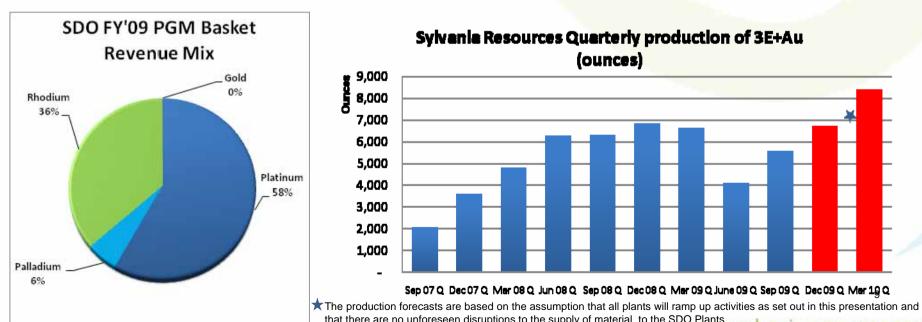

## **Track Record and Profitability**

| Funda                         |        |        |          |
|-------------------------------|--------|--------|----------|
|                               | FY2008 | FY2009 | % Change |
| Basket price<br>(US\$/oz)     | 2,346  | 881    | -62%     |
| Net Basket price<br>(US\$/oz) | 1,903  | 659    | -65%     |
| Cash cost<br>(U\$/oz)         | 349    | 321    | -8%      |
| Operating margin (%)          | 82%    | 51%    | -38%     |

that there are no unforeseen disruptions to the supply of material to the SDO Plants