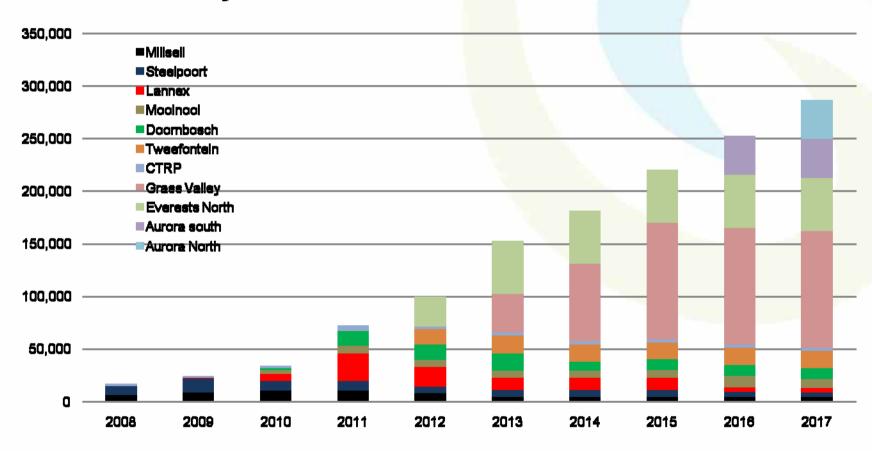

## **PGM Growth from Tailings Retreatment**

- Ramping up 17koz (FY'08)  $\rightarrow$  24koz (FY'09)  $\rightarrow$  35koz (FY'10)  $\rightarrow$  72koz (FY'11)
- Dump → tailings dominated (linked to Samancor's fortunes)
- Challenge = growth beyond peak

### Sylvania Resources - Actual & Forecast

### Production Profile with Samancor Reaching 5 million tons per annum

Peak production increases to 82 500 ozs per annum based on Samancor reaching 5 million tones per annum