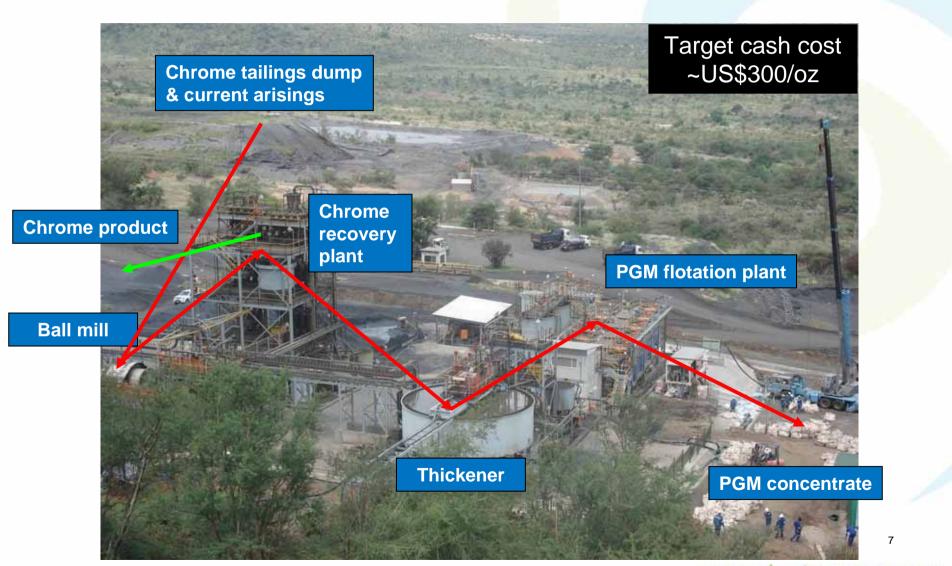

ion: GBP 101.4m\*
- Quality shareholders
  - Audley
  - Odey Asset Management
  - Henderson Global
  - JP Morgan
  - Credit Suisse
  - Jo Hambro
- Cash GBP 11.0m\*\*
- no debt and strong cash flows

### 3 month share price and volume



<sup>\* 3</sup> December 2009

<sup>\*\* 30</sup> September 2009

## **Sylvania Key Drivers**



### 1. Business model

 High-margin, low risk tailings processing operations and near surface exploration and mining

### 2. Future

 Growth funded by strong cash flows and balance sheet facilitated by planned access to down stream smelting

### 3. People

Relevant experience with track record in value creation

### 4. Sector

PGM market fundamentals are positive

## **Sylvania Corporate Structure**





## **Locality**





## **Low Risk Surface Operation**





## **PGM Growth from Tailings Retreatment**



- Ramping up 17koz (FY'08)  $\rightarrow$  24koz (FY'09)  $\rightarrow$  35koz (FY'10)  $\rightarrow$  72koz (FY'11)
- Dump → tailings dominated (linked to Samancor's fortunes)
- Challenge = growth beyond peak

### Sylvania Resources - Actual & Forecast



### Production Profile with Samancor Reaching 5 million tons per annum

Peak production increases to 82 500 ozs per annum based on Samancor reaching 5 million tones per annum

## **Track Record and Profitability**





| Funda                         |        |        |          |
|-------------------------------|--------|--------|----------|
|                               | FY2008 | FY2009 | % Change |
| Basket price<br>(US\$/oz)     | 2,346  | 881    | -62%     |
| Net Basket price<br>(