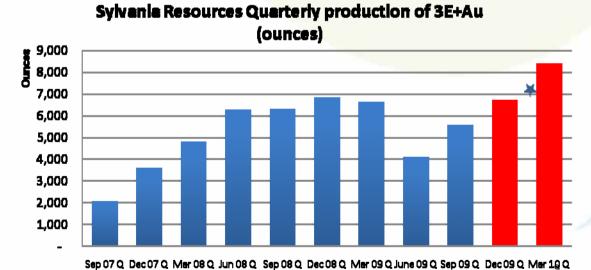

## **Low Risk Surface Operation**

## **PGM Growth from Tailings Retreatment**

- Ramping up 17koz (FY'08)  $\rightarrow$  24koz (FY'09)  $\rightarrow$  35koz (FY'10)  $\rightarrow$  72koz (FY'11)
- Dump → tailings dominated (linked to Samancor's fortunes)
- Challenge = growth beyond peak