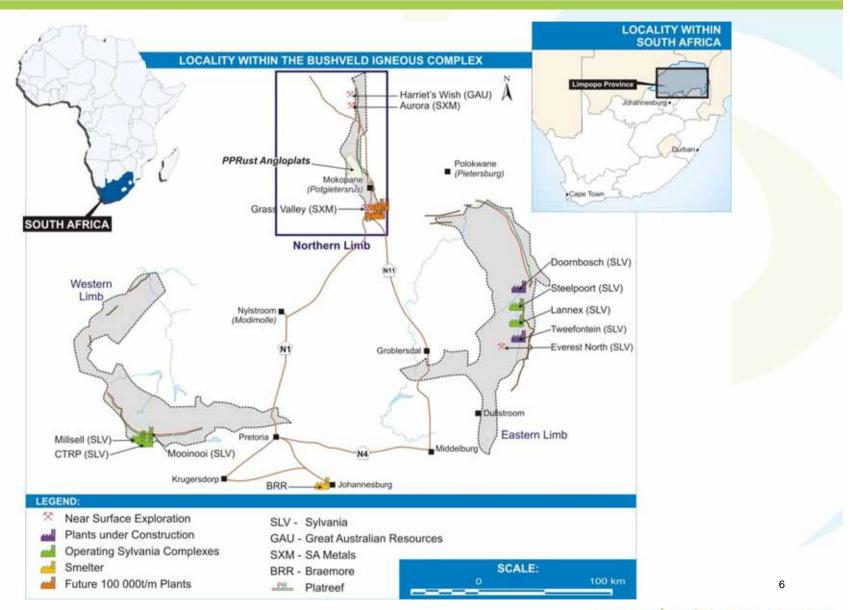

res in issue: 218m
- Market Capitalization: GBP 101.4m\*
- Quality shareholders
  - Audley
  - Odey Asset Management
  - Henderson Global
  - JP Morgan
  - Credit Suisse
  - Jo Hambro
- Cash GBP 11.0m\*\*
- no debt and strong cash flows

### 3 month share price and volume



<sup>\* 3</sup> December 2009

<sup>\*\* 30</sup> September 2009

## **Sylvania Key Drivers**



### 1. Business model

 High-margin, low risk tailings processing operations and near surface exploration and mining

### 2. Future

 Growth funded by strong cash flows and balance sheet facilitated by planned access to down stream smelting

### 3. People

Relevant experience with track record in value creation

### 4. Sector

PGM market fundamentals are positive

## **Sylvania Corporate Structure**





## **Locality**





## **Low Risk Surface Operation**





## **PGM Growth from Tailings Retreatment**



- Ramping up 17koz (FY'08)  $\rightarrow$  24koz (FY'09)  $\rightarrow$  35koz (FY'10)  $\rightarrow$  72koz (FY'11)
- Dump → tailings dominated (linked to Samancor's fortunes)
- Challenge = growth beyond peak

### Sylvania Resources - Actual & Forecast



### Production Profile with Samancor Reaching 5 million tons per annum

Peak production increases to 82 500 ozs per annum based on Samancor reaching 5 million tones per annum

## **Track Record and Profitability**





| Funda                         |        |        |          |
|-------------------------------|--------|--------|----------|
|                               | FY2008 | FY2009 | % Change |
| Basket price<br>(US\$/oz)     | 2,346  | 881