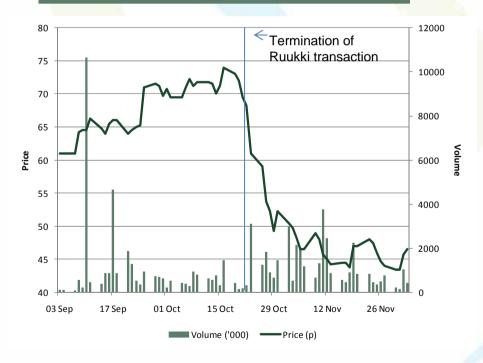

### 3 month share price and volume

<sup>\* 3</sup> December 2009

<sup>\*\* 30</sup> September 2009