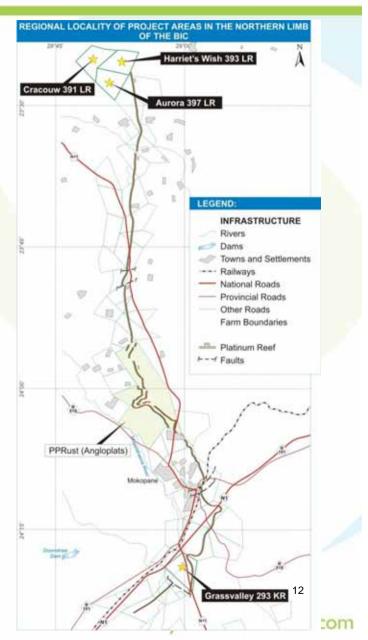

testwork
      - Mining parameters, Metallurgical parameters
    - Apply for mining right
      - Environmental Impact Assessment, Social Labour Program,
         Definitive Feasibility Study
    - Develop first 100 000 tpm mining operation and floatation plant
    - The rationale is to develop 100 000 tpm plants in such a manner that the development of future plants becomes self financing
- Development of Northern Platreef Sources
  - Hacra/Aurora/Nonneworth project
    - Continue geological work to define ore resources

## Sylvania Platreef Resource Target (incl Resources)



- Wide Mineralised Ore Zone (previously explored by SXM and Angloplats)
- Low strip ratio
- Low cost open pit mining
- Modular plants 100 000 tpm
- Phased roll-out of plants (8)
- Initial 3 plants at Grass Valley



## **Platreef Strategy**



| GrassValley               | 20     | 009 | 20       | 010       | 20       | )11       | 20       | )12       | 20       | 013       | 20       | 114       |
|---------------------------|--------|-----|----------|-----------|----------|-----------|----------|-----------|----------|-----------|----------|-----------|
| Development program       | Nov    | Dec | Jan -Jun | July- Dec |
| Bulk Sample               |        |     |          |           |          |           |          |           |          |           |          |           |
| Metallurgical testwork    |        |     |          |           |          |           |          |           |          |           |          |           |
| Mine design and costing   |        |     |          |