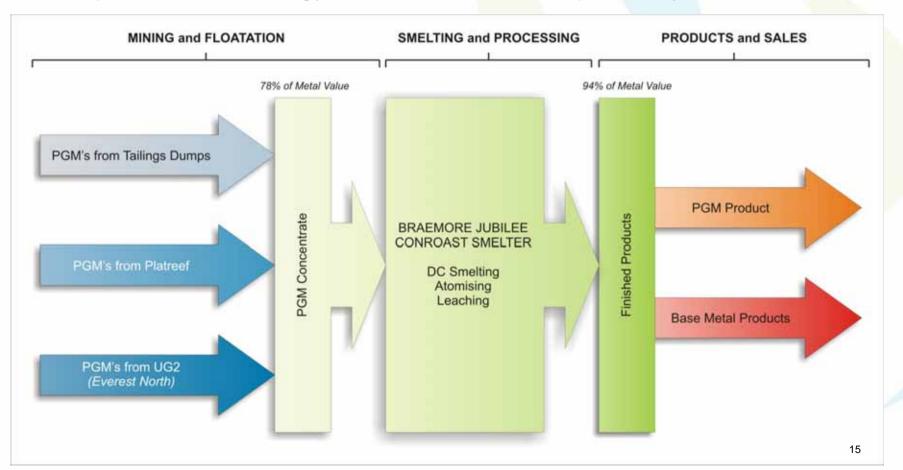

## The Proposed Jubilee Strategic Alliance

- Sylvania and Jubilee enter into strategic alliance to smelt Sylvania's platinum group metal concentrates from its tailings retreatment projects that are not tied into other contracts.
- This alliance offers a total solution for processing chrome tailings and Platreef deposits for PGM concentrate previously considered uneconomic or challenged by conventional smelting routes.
- The alliance also offers the secondary PGM industry a unique "ore to metal" strategy not currently available to the secondary sector.
- Sylvania and Jubilee agree that ConRoast be the preferred smelting route for Sylvania's primary PGM mining projects on the Platreef of the Bushveld Igneous complex.

## **Unlocking Value via Access to Smelting Technology**

- Majors control smelting and this is an Industry bottleneck
- Limited room for low grade and high Cr concentrates
- Require DC technology to treat this material profitably

## **Smelting of Sylvania Low Grade Concentrate**

- Jubilee has smelted low grade PGE concentrate which did not meet the specification of Sylvania's major offtake customers in the Mintek 1.5MW DC Furnace.
  - The material was 104.3 tonnes with a PGE grade of 85g/t (6e) and containing 7.1% Cr2O3.
- Smelter recoveries were as expected with no anomalous behaviour being recovered.
  - Recovery of metal was 99%, in line with expectations.
- In light of the results of the smelting of this low grade material Sylvania has agreed to sell a further 300 tons of low grade material to Jubilee for further detailed testing.
  - These tests will designed to prove the compatibility of the Sylvania PGE concentrate with the Jubilee Conroast DC smelting process.
- Sylvania has previously announced its planning with regard the development of its Platreef resources, Jubilee will do the definitive smelting test on the concentrate produced from the bulk sampling program.