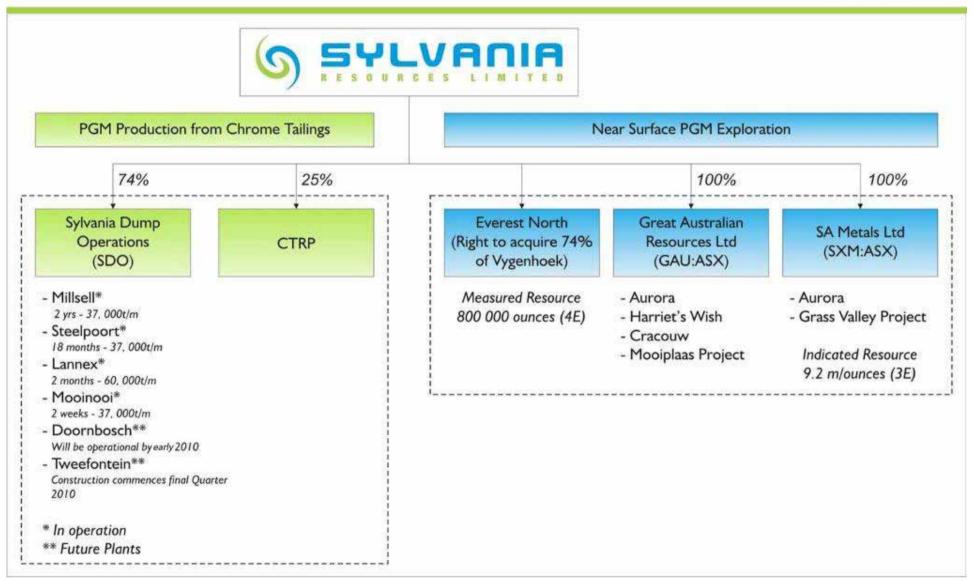

ef



- ASX/AIM
- Shares in issue: 218m
- Market Capitalization: GBP 101.4m\*
- Quality shareholders
  - Audley
  - Odey Asset Management
  - Henderson Global
  - JP Morgan
  - Credit Suisse
  - Jo Hambro
- Cash GBP 11.0m\*\*
- no debt and strong cash flows

### 3 month share price and volume



<sup>\* 3</sup> December 2009

<sup>\*\* 30</sup> September 2009

## **Sylvania Key Drivers**



### 1. Business model

 High-margin, low risk tailings processing operations and near surface exploration and mining

### 2. Future

 Growth funded by strong cash flows and balance sheet facilitated by planned access to down stream smelting

### 3. People

Relevant experience with track record in value creation

### 4. Sector

PGM market fundamentals are positive

## **Sylvania Corporate Structure**





## **Locality**





## **Low Risk Surface Operation**





## **PGM Growth from Tailings Retreatment**



- Ramping up 17koz (FY'08)  $\rightarrow$  24koz (FY'09)  $\rightarrow$  35koz (FY'10)  $\rightarrow$  72koz (FY'11)
- Dump → tailings dominated (linked to Samancor's fortunes)
- Challenge = growth beyond peak

### Sylvania Resources - Actual & Forecast



### Production Profile with Samancor Reaching 5 million tons per annum

Peak production increases to 82 500 ozs per annum based on Samancor reaching 5 million tones per annum

## **Track Record and Profitability**





| Funda                         |        |        |          |
|-------------------------------|--------|--------|----------|
|                               | FY2008 | FY2009 | % Change |
| Basket price<br>(US\$/oz