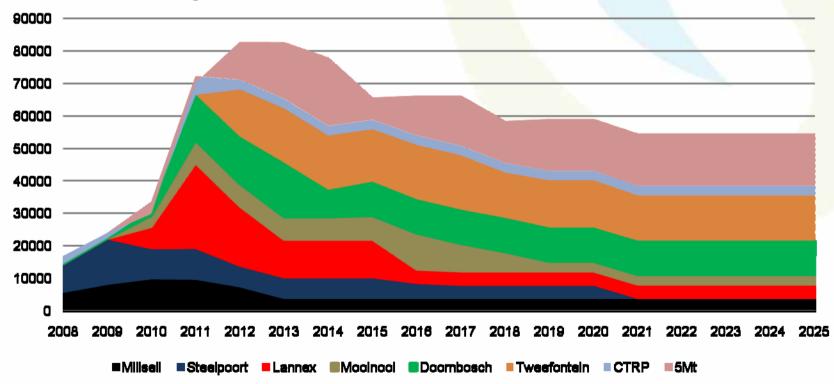

## **PGM Growth from Tailings Retreatment**

- Ramping up 17koz (FY'08)  $\rightarrow$  24koz (FY'09)  $\rightarrow$  35koz (FY'10)  $\rightarrow$  72koz (FY'11)
- Dump → tailings dominated (linked to Samancor's fortunes)
- Challenge = growth beyond peak

### Sylvania Resources - Actual & Forecast

### Production Profile with Samancor Reaching 5 million tons per annum

Peak production increases to 82 500 ozs per annum based on Samancor reaching 5 million tones per annum