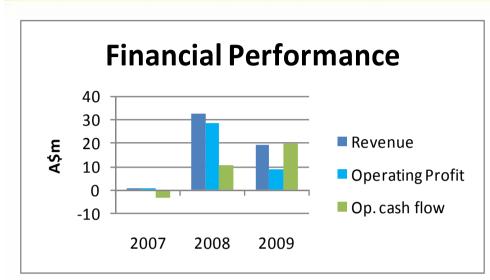

## **Track Record and Profitability**

| Funda                         |        |        |          |
|-------------------------------|--------|--------|----------|
|                               | FY2008 | FY2009 | % Change |
| Basket price<br>(US\$/oz)     | 2,346  | 881    | -62%     |
| Net Basket price<br>(US\$/oz) | 1,903  | 659    | -65%     |
| Cash cost<br>(U\$/oz)         | 349    | 321    | -8%      |
| Operating margin (%)          | 82%    | 51%    | -38%     |