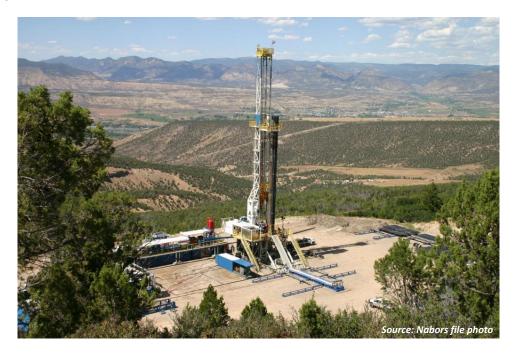

Nabors is a global land drilling contractor with over 306 actively marketed rigs in the Lower 48 United States. Under terms of the agreement, Antares will be utilizing the latest PACE M-Series rigs. The Programmable Alternating Current Electric (PACE) rigs are purpose built for the type of drilling environments common in US shale resource plays. Additionally, the PACE M-Series rigs have been lauded for their drilling efficiency and ability to mobilize quickly to new drilling locations leading to increased cost savings.

A Nabors PACE M-Series rig will be utilized for drilling operations at Yellow Rose under a long term drilling contract.

Antares has been advised the Nabors PACE M34 rig will arrive at the Frances Dilworth No. 3H location in mid-February to begin drilling operations. The Frances Dilworth No. 3H will have a lateral length of approximately 4,200 ft being twenty-three percent greater than the lateral achieved on the Frances Dilworth No. 2H.