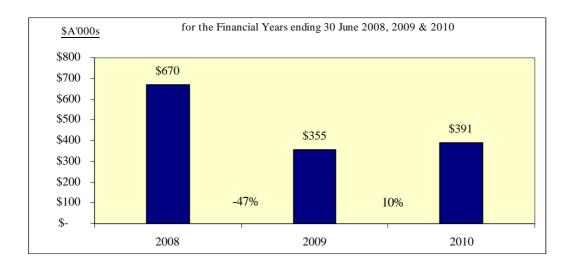

### Comparison with Previous Financial Year's Results (ended 30 June 2010)

- 1) revenues from ordinary activities (net consolidated income including asset sales) increased by 10%;
- 2) operating (technology) sales revenue decreased by 58%;
- 3) net consolidated costs decreased by 21%;
- administrative costs increased by 42%; and
- staff costs (exclude share-based payments) decreased by 0.1%.

The following graphs illustrate the Company's comparative results for the past three years:

Graph 1
Revenues from Ordinary Activities (Net Consolidated Income)

Graph 2
Operating (Technology) Sales Revenue