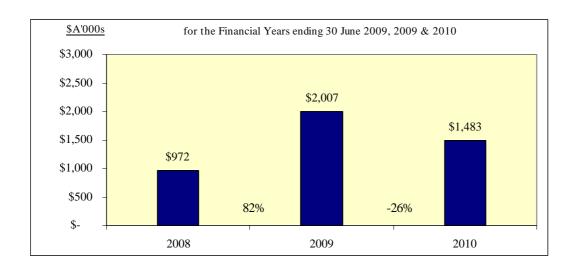

## **Operating loss**

The consolidated operating loss of DataMotion Asia Pacific Limited after providing for income tax and eliminating outside equity interests amounted to \$1,483,500 (2009: \$2,007,176).

Graph 3
Net Consolidated Costs

Graph 4
Net Consolidated Loss

Yours faithfully

Joshua Wellisch
Director & Company Secretary
DATAMOTION ASIA PACIFIC LIMITED