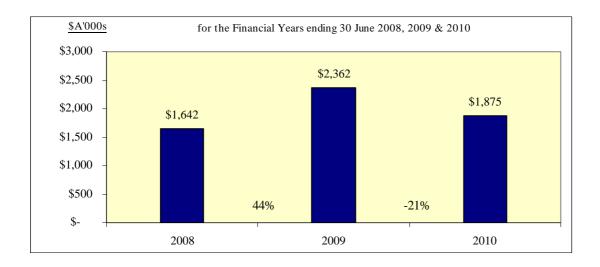

### Comparison with Previous Financial Year's Results (ended 30 June 2010)

- 1) revenues from ordinary activities (net consolidated income including asset sales) increased by 10%;
- 2) operating (technology) sales revenue decreased by 58%;
- 3) net consolidated costs decreased by 21%;
- administrative costs increased by 42%; and
- staff costs (exclude share-based payments) decreased by 0.1%.

Graph 3
Net Consolidated Costs

Graph 4
Net Consolidated Loss

Yours faithfully

Joshua Wellisch
Director & Company Secretary
DATAMOTION ASIA PACIFIC LIMITED