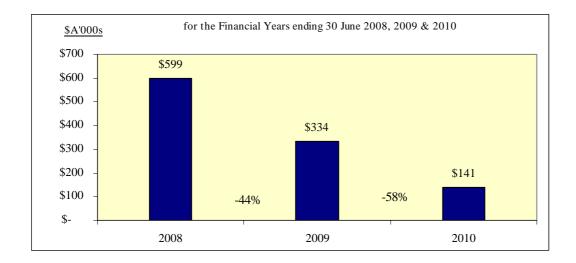

### Comparison with Previous Financial Year's Results (ended 30 June 2010)

- 1) revenues from ordinary activities (net consolidated income including asset sales) increased by 10%;
- 2) operating (technology) sales revenue decreased by 58%;
- 3) net consolidated costs decreased by 21%;
- administrative costs increased by 42%; and
- staff costs (exclude share-based payments) decreased by 0.1%.

The following graphs illustrate the Company's comparative results for the past three years:

Graph 1
Revenues from Ordinary Activities (Net Consolidated Income)

Graph 2
Operating (Technology) Sales Revenue