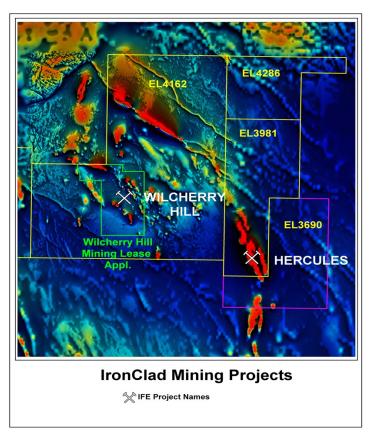

## **CLARIFICATION OF WILCHERRY HILL**

**IronClad Mining Limited** (ASX:IFE) notes the clarification by Lincoln Minerals Limited (ASX:LML) of its 4<sup>th</sup> February 2010 release.

- 1. The conclusion of the Heads of Agreement for exploration at EL 3690 Lake Gilles with Lincoln Minerals in no way affects development of *the Wilcherry Hill Project* or exploration of *the Hercules Project*.
- 2. The Wilcherry Hill Project and the Hercules Project are separate projects, geographically 15 kms apart, geologically different and also at different stages of development. The Wilcherry Hill Project is being fast tracked into production. Hercules is a prospect that will be further explored once IronClad commences production from The Wilcherry Hill Project later this year.