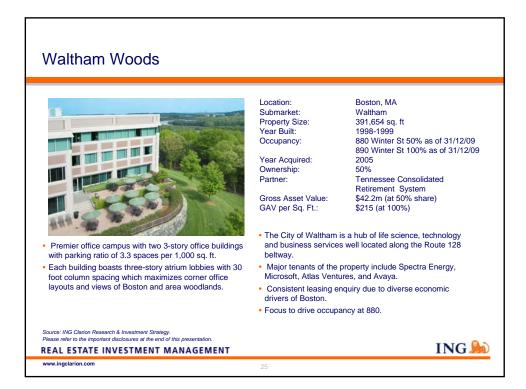

| Building Industry                         | \$21.7         | 5.4%                    |    |
|                                  | Int'I Business                            | \$18.6         | 4.6%                    |    |
|                                  | Hospitality                               | \$7.7          | 1.9%                    |    |
|                                  | Other                                     | \$150.9        | 37.2%                   |    |
|                                  | Total GRP                                 | \$405.5        | 100.0%                  |    |
|                                  |                                           |                |                         |    |