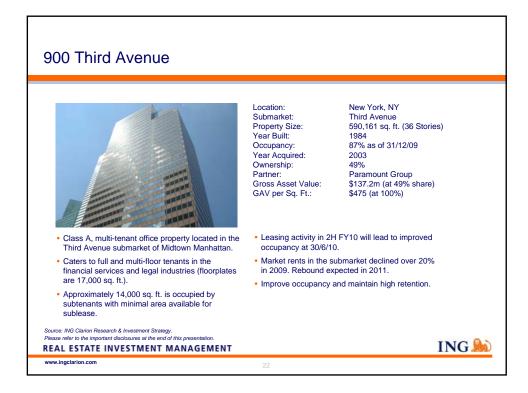

|
|                                  | Building Industry                         | \$21.7         | 5.4%                    |    |
|                                  | Int'I Business                            | \$18.6         | 4.6%                    |    |
|                                  | Hospitality                               | \$7.7          | 1.9%                    |    |
|                                  | Other                                     | \$150.9        | 37.2%                   |    |
|                                  | Total GRP                                 | \$405.5        | 100.0%                  |    |
|                                  |                                           |                |                         |    |