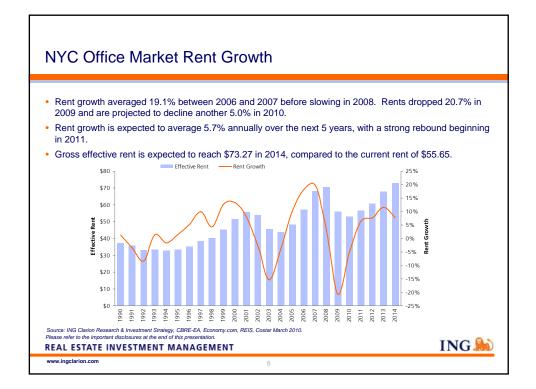

| Impact of the Federal Government |                                           |                |                         |    |
|----------------------------------|-------------------------------------------|----------------|-------------------------|----|
| Approxima                        | tely one-third of the Washington metro GR | P is generated | by the federal governme | nt |
|                                  | ral spending in the Washington metro area | 0              | , 0                     |    |
|                                  |                                           |                |                         |    |
|                                  | Washington Metro Area Cor                 | e Economic Se  | ectors                  |    |
|