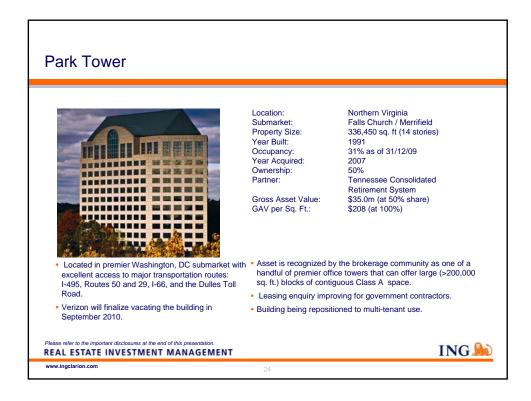

|                                  | Building Industry                         | \$21.7         | 5.4%                    |    |
|                                  | Int'I Business                            | \$18.6         | 4.6%                    |    |
|                                  | Hospitality                               | \$7.7          | 1.9%                    |    |
|                                  | Other                                     | \$150.9        | 37.2%                   |    |
|                                  | Total GRP                                 | \$405.5        | 100.0%                  |    |
|                                  |                                           |                |                         |    |