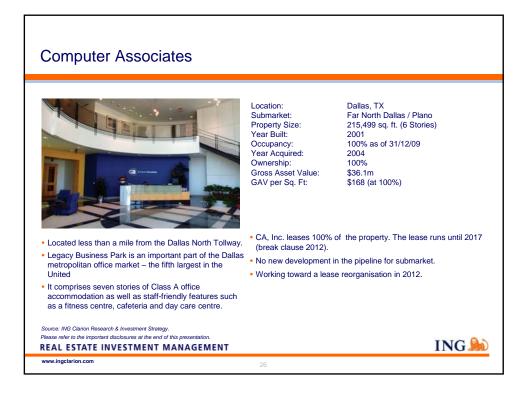

| Building Industry                         | \$21.7         | 5.4%                    |    |
|                                  | Int'I Business                            | \$18.6         | 4.6%                    |    |
|                                  | Hospitality                               | \$7.7          | 1.9%                    |    |
|                                  | Other                                     | \$150.9        | 37.2%                   |    |
|                                  | Total GRP                                 | \$405.5        | 100.0%                  |    |
|                                  |                                           |                |                         |    |