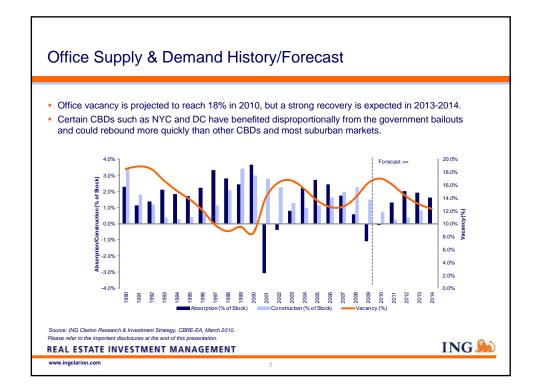

| Impact of the Federal Government |                                           |                |                         |    |
|----------------------------------|-------------------------------------------|----------------|-------------------------|----|
| Approxima                        | tely one-third of the Washington metro GR | P is generated | by the federal governme | nt |
|                                  | ral spending in the Washington metro area | 0              | , 0                     |    |
|                                  |                                           |                |                         |    |
|                                  | Washington Metro Area Cor                 | e Economic Se  | ectors                  |    |
|