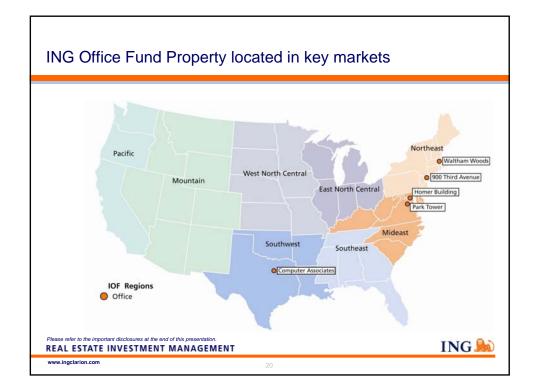

|    |
|                                  | Building Industry                         | \$21.7         | 5.4%                    |    |
|                                  | Int'I Business                            | \$18.6         | 4.6%                    |    |
|                                  | Hospitality                               | \$7.7          | 1.9%                    |    |
|                                  | Other                                     | \$150.9        | 37.2%                   |    |
|                                  | Total GRP                                 | \$405.5        | 100.0%                  |    |
|                                  |                                           |                |                         |    |