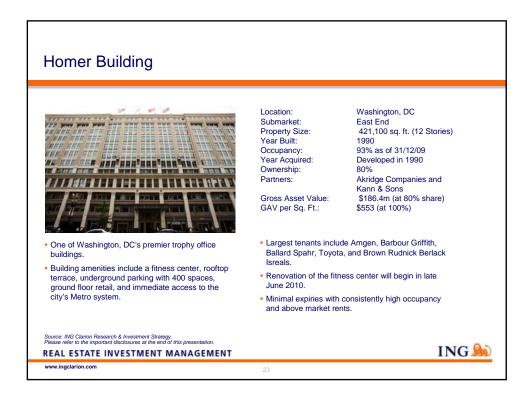

|
|                                  | Building Industry                         | \$21.7         | 5.4%                    |    |
|                                  | Int'I Business                            | \$18.6         | 4.6%                    |    |
|                                  | Hospitality                               | \$7.7          | 1.9%                    |    |
|                                  | Other                                     | \$150.9        | 37.2%                   |    |
|                                  | Total GRP                                 | \$405.5        | 100.0%                  |    |
|                                  |                                           |                |                         |    |