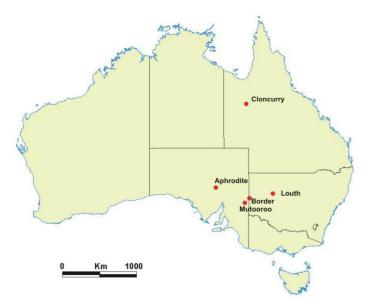

### **Drilling Commences at Aphrodite IOCG Target**

Minotaur Exploration (ASX: MEP) is pleased to advise that drilling has commenced at the Aphrodite IOCG Target, 35 kilometres southeast of Olympic Dam in South Australia. This is a key project in the Company's aggressive 4<sup>th</sup> Quarter 2010 drill program that also encompasses the Louth Base Metals Project, the Cloncurry IOCG Project, the Mutooroo Magnetite Project and the Border Base Metals Project (Figure 1).

Figure 1: Location of Minotaur's 4th Quarter drill programs