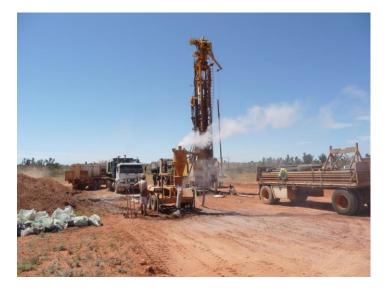

Subsequent more detailed geophysical surveys resulted in a significant shift of the target and a new drillhole is now being collared 600m to the southwest of AS09D03 (Figures 2, 3). Diamond drilling is expected to continue for approximately 3 weeks, followed by core cutting and assaying as appropriate.

Figure 2: Gravity image of Aphrodite Target and proposed drillhole 600m south of AS09D03

Figure 3:Spudding drillhole AS10D04

For further information contact:

Andrew Woskett (Managing Director) or Tony Belperio (Exploration Director) Minotaur Exploration Ltd tel: 08 8366-6000