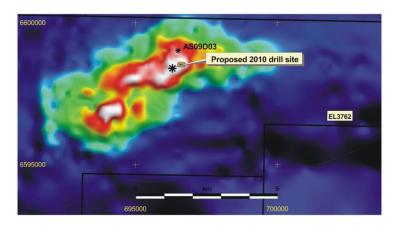

Subsequent more detailed geophysical surveys resulted in a significant shift of the target and a new drillhole is now being collared 600m to the southwest of AS09D03 (Figures 2, 3). Diamond drilling is expected to continue for approximately 3 weeks, followed by core cutting and assaying as appropriate.

Figure 2: Gravity image of Aphrodite Target and proposed drillhole 600m south of AS09D03

Figure 3:Spudding drillhole AS10D04

For further information contact:

Andrew Woskett (Managing Director) or Tony Belperio (Exploration Director) Minotaur Exploration Ltd tel: 08 8366-6000