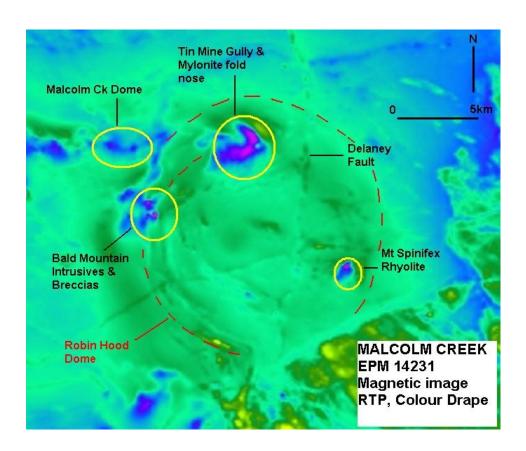

### MALCOLM CREEK – Gold Project (80 km south Georgetown)

• Malcolm Ck EPM 14231, EPMA 17739 – Gold bearing breccias, porphyry and quartz vein swarms similar style to the Kidston gold deposit.

Under the joint venture agreement with **Newmont Exploration Pty Ltd** to fund further exploration on the Malcolm Creek project, Newmont will conduct a minimum initial \$250,000 exploration program within one year of signing the Farm-in Agreement, which will form part of the earn-in expenditure of up to \$2 million to earn an interest of up to 70% over four years. QGM retains the right to contribute in proportion to its equity at decision points of 51%: 49%, 60%: 40%, and 70%: 30%. If QGM fails to contribute at these equity positions, Newmont may then spend an additional \$1 million for a cumulative expenditure of \$3 million to earn equity of 80%.

Newmont's continuing fieldwork concluded the soil and rock chip sampling aspect of the programme, both at prospect scale and on a regional basis. At the Bald Mountain prospect a 3D pole-dipole IP and resistivity survey was completed on selected areas of anomalous Au in soil. The IP results show two zones of anomalously high chargeability, one underneath the eastern side of a ring shaped Au gold in soil anomaly.

At the Malcolm Creek project area a reconnaissance dipole IP line across the anomalous Malcolm Creek ridge was disappointing with no obvious anomalies associated with historic drilling in the area.

During the current wet season field work was suspended and desk top planning is being undertaken. It is expected that a first phase of drilling to test soil – IP anomalies will commence in the next quarter.