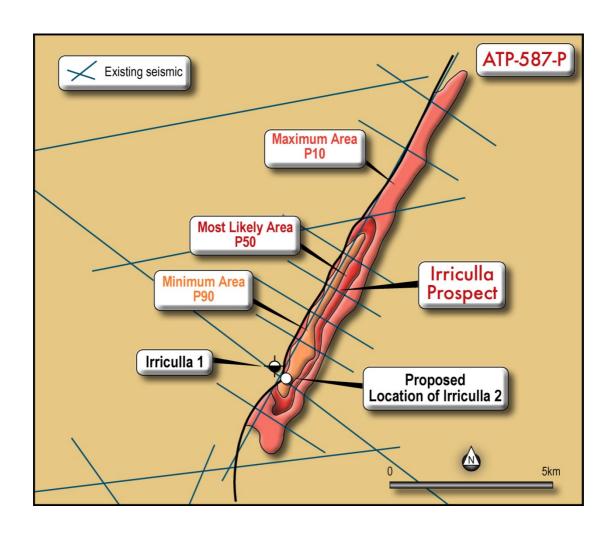

PCL's 20% in Irriculla 2 and surrounding Queensland permit ATP 587P will come from operator DVM International Limited ("DVM").

Irriculla 2 will test the Eromanga sequence close to the margin of the underlying Cooper Basin in a Basal Jurassic sand "high side" fault trap, adjacent to oil shows in Irriculla 1 drilled in the downthrown fault block. Several other regional wells also had oil shows, including the commercial oil discovery at Inland 1.

DVM calculates that the Irriculla Prospect has P10 potential to contain 34.6 Million Barrels of oil, and P50 potential of 5 Million Barrels.

PCL will earn its 20% by funding up to \$500,000 of the well cost and will thereafter pay pro-rata 20%. The current estimated well cost is \$1.5 million.