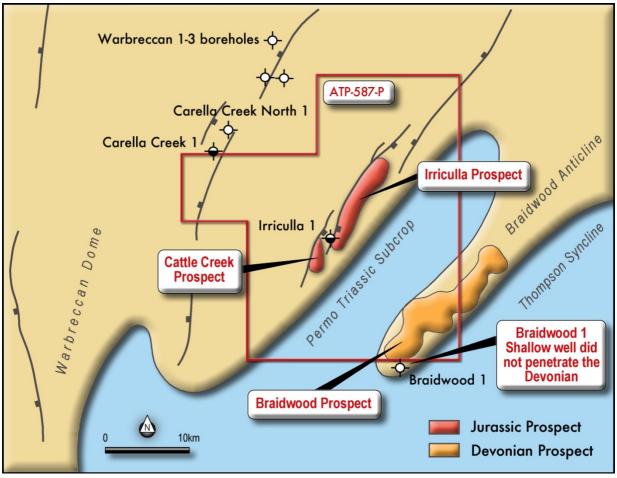

PCL's 20% in Irriculla 2 and surrounding Queensland permit ATP 587P will come from operator DVM International Limited ("DVM").

Irriculla 2 will test the Eromanga sequence close to the margin of the underlying Cooper Basin in a Basal Jurassic sand "high side" fault trap, adjacent to oil shows in Irriculla 1 drilled in the downthrown fault block. Several other regional wells also had oil shows, including the commercial oil discovery at Inland 1.

ATP 587P also holds the Cattle Creek and Carella Creek South Prospects and the large Braidwood Prospect (see accompanying Maps).

The farmin has been agreed by PCL and DVM subject to final approval by the Authorities, which is not expected to be withheld.