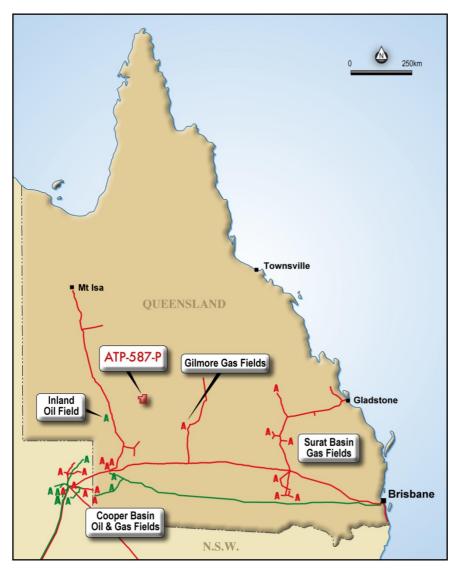

PCL's 20% in Irriculla 2 and surrounding Queensland permit ATP 587P will come from operator DVM International Limited ("DVM").

Irriculla 2 will test the Eromanga sequence close to the margin of the underlying Cooper Basin in a Basal Jurassic sand "high side" fault trap, adjacent to oil shows in Irriculla 1 drilled in the downthrown fault block. Several other regional wells also had oil shows, including the commercial oil discovery at Inland 1.

ATP 587P also holds the Cattle Creek and Carella Creek South Prospects and the large Braidwood Prospect (see accompanying Maps).

The farmin has been agreed by PCL and DVM subject to final approval by the Authorities, which is not expected to be withheld.