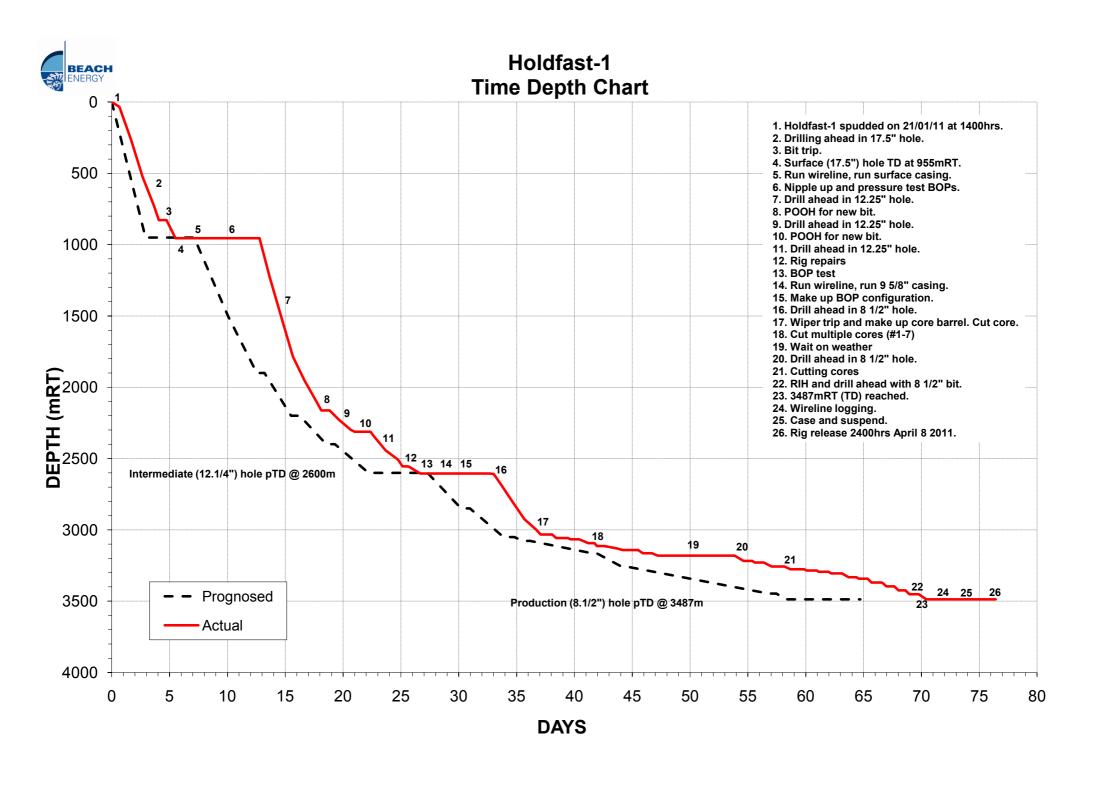

## **HOLDFAST-1 FINAL WEEKLY DRILLING REPORT**

| ITEM                               | DETAIL                                                               |
|------------------------------------|----------------------------------------------------------------------|
| Well name                          | <ul><li>Holdfast-1</li></ul>                                         |
| Permit                             | PEL 218 (Permian JV)                                                 |
| Participants                       | <ul> <li>Beach Energy Ltd – 90% (Operator)</li> </ul>                |
|                                    | <ul> <li>Adelaide Energy Ltd (ADE) – 10%</li> </ul>                  |
| Primary targets                    | <ul> <li>Roseneath/Epsilon/Murteree shale/sand/shale</li> </ul>      |
|                                    | sequence ("REM" unit)                                                |
| Spud date                          | <ul> <li>21 January 2011</li> </ul>                                  |
| Target depth (prognosed)           | • 3625m                                                              |
| Total depth @ end of current week  | - 3487m (TD)                                                         |
| Total depth @ end of previous week | • 3487m                                                              |
| Metres drilled during week         | • Nil                                                                |
| Activities during week             | <ul> <li>Prepare to lay down drill string – lay down same</li> </ul> |
|                                    | <ul><li>Run and cement 7" production casing – landed at</li></ul>    |
|                                    | 3483.2m                                                              |
|                                    | <ul> <li>Rig down and prepare for rig release</li> </ul>             |
|                                    | Rig Released at 2400 hrs on 8 April 2011                             |
| Current activities                 | Rig released                                                         |