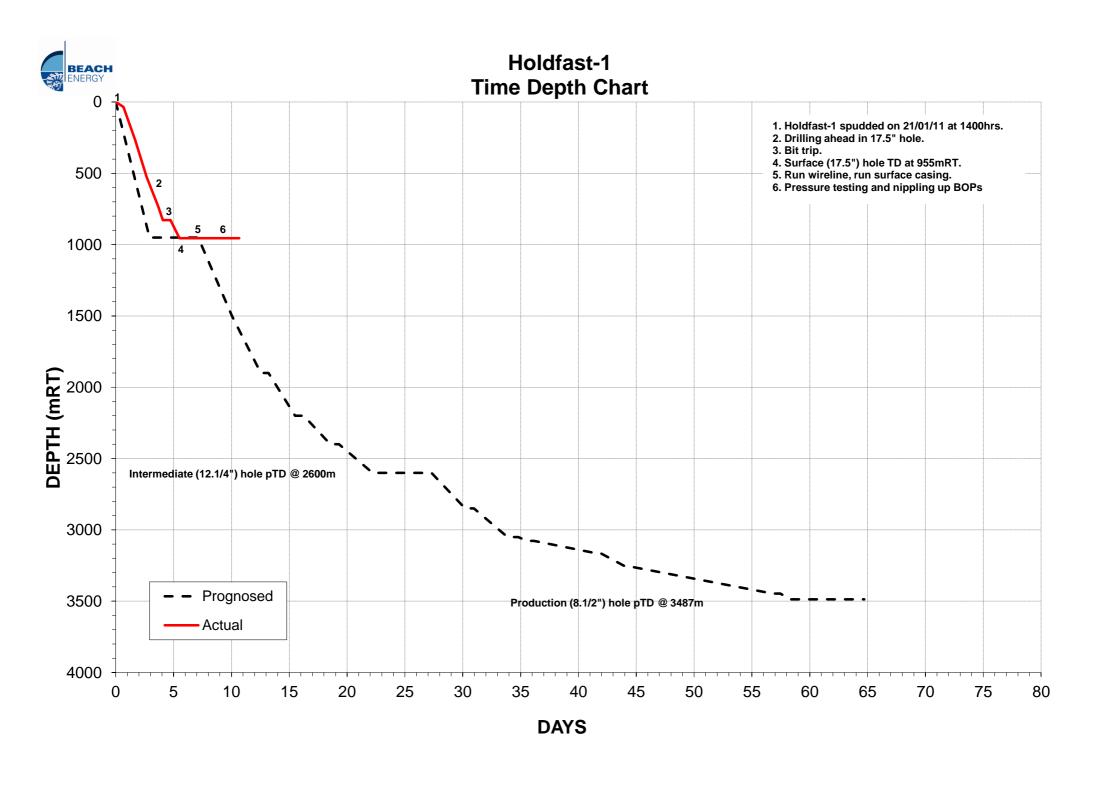

## **HOLDFAST-1 WEEKLY DRILLING REPORT**

| ITEM                               | DETAIL                                                               |
|------------------------------------|----------------------------------------------------------------------|
| Well name                          | <ul><li>Holdfast-1</li></ul>                                         |
| Permit                             | PEL 218 (Permian JV)                                                 |
| Participants                       | <ul> <li>Beach Energy Ltd – 90% (Operator)</li> </ul>                |
|                                    | <ul> <li>Adelaide Energy Ltd (ADE) – 10%</li> </ul>                  |
| Primary targets                    | <ul><li>Roseneath/Epsilon/Murteree shale/sand/shale</li></ul>        |
|                                    | sequence ("REM" unit)                                                |
| Spud date                          | <ul><li>21 January 2011</li></ul>                                    |
| Target depth (prognosed)           | ■ 3625m                                                              |
| Total depth @ end of current week  | ■ 955m                                                               |
| Total depth @ end of previous week | ■ 776m                                                               |
| Metres drilled during week         | ■ 179m                                                               |
| Activities during week             | Drill 17 ½" surface hole – run and cement 13 3/8                     |
|                                    | surface casing at 949.4m                                             |
| Current activities                 | <ul> <li>Awaiting crane for BOP installation – prepare 12</li> </ul> |
|                                    | ¼" drilling assembly                                                 |
| Planned activities                 | Install and test BOPs – commence 12¼"                                |
|                                    | intermediate hole                                                    |
| Other comments                     | <ul> <li>Light rain during week – some hindrance to</li> </ul>       |
|                                    | operations                                                           |