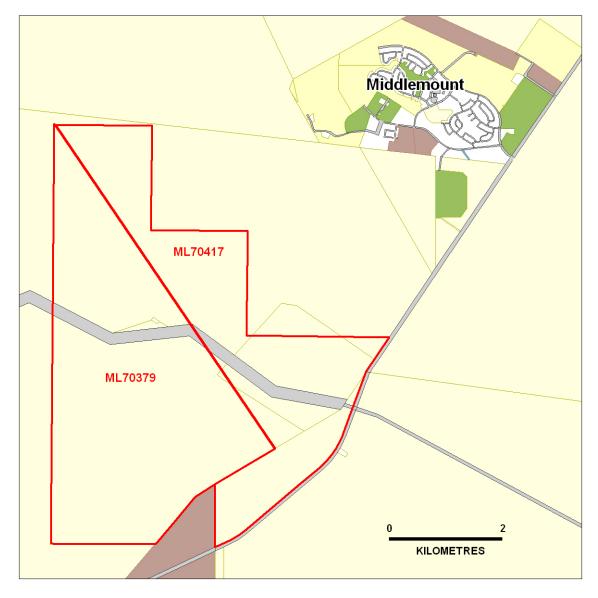

## Middlemount Coal Secures Additional Mining Lease

Middlemount Coal Pty Ltd today announced that the Governor-in-Council has granted a new Mining Lease (ML70417) for the project.

The new mining lease is east of the existing Middlemount Mine and provides a further 1,080 hectares of space for overburden dumps and associated mine infrastructure.

## **Contacts**

Middlemount Coal Michael Gray – CEO 0417 736 461 Gloucester Coal Marie Festa - Investor Relations Director 0405 494 705

Figure 1 – Middlemount Coal Mining Leases