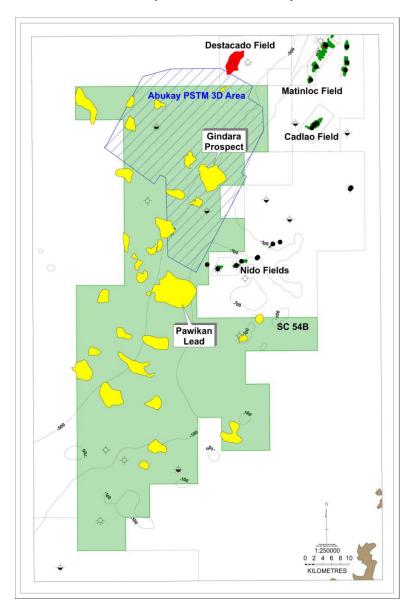

sincerely,

Jouthon

Jocot de Dios Chief Executive Officer

SC 54B Working Interests

| Company                                                        | Working Interest |
|----------------------------------------------------------------|------------------|
| Shell Philippines Exploration B.V. (Shell)                     | 45%              |
| Nido Petroleum Philippines Pty Ltd (Nido, ASX: NDO) - Operator | 33%              |
| Yilgarn Petroleum Philippines Pty Ltd, (Kairiki, ASX: KIK)     | 22%              |

Perth OfficeRegistered Office | Aquila Centre Level 3, 1 Preston Street Como WA 6152 | P: +61 8 9474 0000 F: +61 8 9474 0099 | www.nido.com.auManila OfficeUnit 38B, 38th Floor, PhilamlifeTower, 8767 Paseo de Roxas, MakatiCity 1226, Philippines | P: +63 2 856 5910 F: +63 2 856 5494



SC 54B Location Map and Gindara Prospect