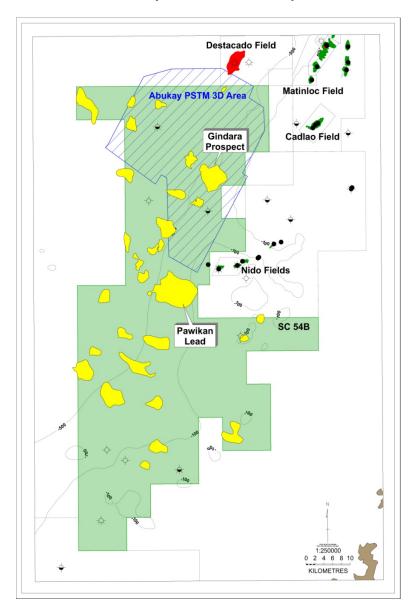

,

Jouthon

**Jocot de Dios** Chief Executive Officer

## SC 54B Working Interests

| Company                                                        | Working Interest |
|----------------------------------------------------------------|------------------|
| Shell Philippines Exploration B.V. (Shell)                     | 45%              |
| Nido Petroleum Philippines Pty Ltd (Nido, ASX: NDO) - Operator | 33%              |
| Yilgarn Petroleum Philippines Pty Ltd, (Kairiki, ASX: KIK)     | 22%              |

Perth OfficeRegistered Office | Aquila Centre Level 3, 1 Preston Street Como WA 6152 | P: +61 8 9474 0000 F: +61 8 9474 0099 | www.nido.com.auManila OfficeUnit 38B, 38th Floor, Philamlife Tower, 8767 Paseo de Roxas, Makati City 1226, Philippines | P: +63 2 856 5910 F: +63 2 856 5494



SC 54B Location Map and Gindara Prospect