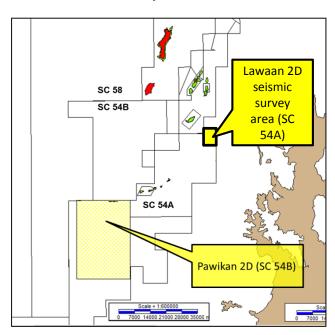

## Lawaan - Libas 2D Seismic Survey to be acquired in SC 54A

Nido Petroleum Philippines Pty Limited (ASX: NDO, 'Nido'), as Operator of Service Contract 54A ('SC 54A'), on behalf of partners Yilgarn Petroleum Philippines Pty Ltd (a wholly owned subsidiary of Kairiki Energy Ltd), Trafigura Ventures III B.V. and TG World (BVI) Corporation, is pleased to announce the acquisition of new 2D seismic in SC 54A (refer attached Location Map).

## Key highlights:

- Approximately 70 line kilometres of new 2D seismic to be acquired over the greater Lawaan – Libas Prospect area;
- The objective of the survey is to determine if the Lawaan and Libas prospects represent one large prospect at the Nido Limestone reservoir level; and
- The survey will be acquired in tandem with the Pawikan 2D seismic survey currently being acquired in adjacent SC 54B and also operated by Nido.

## **SC 54A Location Map**