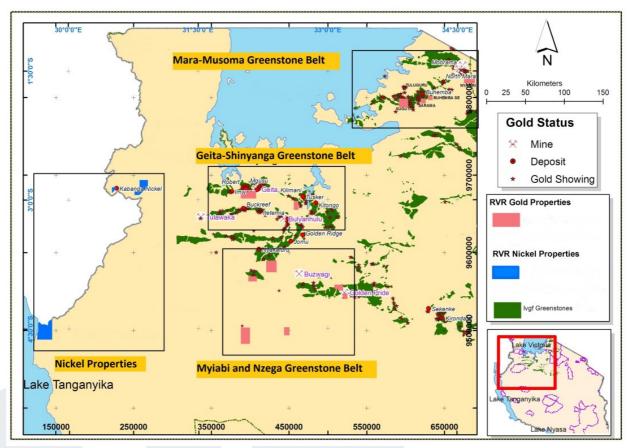

RVR is the 100% owner of nine granted tenements in Tanzania and has rights over a further seven applications for Prospecting Licences which are currently being processed through the Ministry of Energy and Minerals (see Figure 1).

The available regional airborne magnetic data, satellite imagery, initial site geological surveys, and historical geologic mapping information have been compiled to prioritize our geological efforts on granted tenements. Field activity, comprising detailed geological mapping and rock chip sampling, is being undertaken on Golden Pride North, Buhemba South East and Nyamagoma.

Golden Pride North (PL6701), located approximately 4 km from Resolute Limited's Golden Pride Mine in the Nzega greenstone belt, and Buhemba South East (PL6217), located in the Mara-Musoma greenstone belt, both hold potential for gold mineralisation.

Nyamagoma (PL6389), located in the Kabanga region of western Tanzania, lies within the Kabaran Fold Belt and is being explored by RVR for its nickel potential.

Figure 1 - RVR properties showing granted PLs and Applications